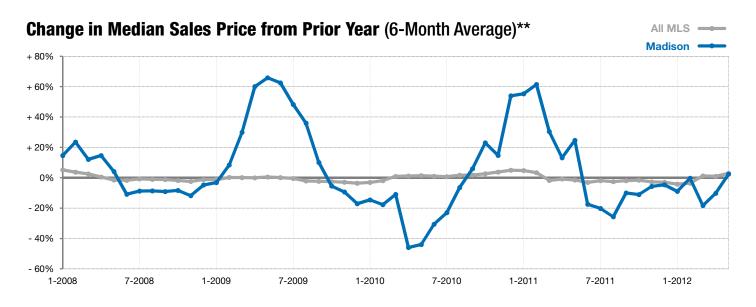

<sup>\*</sup> Does not account for list prices from any previous listing contracts or seller concessions. | Activity for one month can sometimes look extreme due to small sample size.

<sup>\*\*</sup> Each dot represents the change in median sales price from the prior year using a 6-month weighted average. This means that each of the 6 months used in a dot are proportioned according to their share of sales during that period. | Current as of June 6, 2012. All data from RASE Multiple Listing Service. | Powered by 10K Research and Marketing.