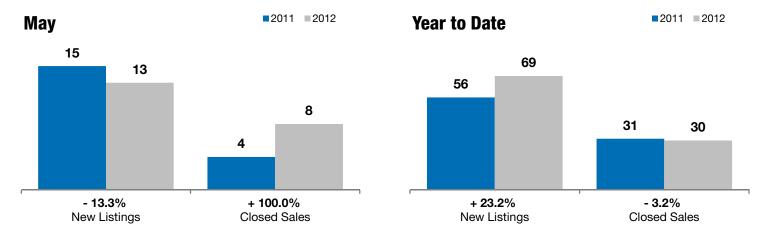

## **Madison**

- 13.3%

+ 100.0%

+ 69.7%

Change in **New Listings** 

Change in Closed Sales

Change in **Median Sales Price** 

| мау      |                                                       |                                                                                                   | Year to Date                                                                                                                                                                                                                                                 |                                                                                                                                                                                                                                                                                                                                  |                                                                                                                                                                                                                                                                                                                                                                                                      |
|----------|-------------------------------------------------------|---------------------------------------------------------------------------------------------------|--------------------------------------------------------------------------------------------------------------------------------------------------------------------------------------------------------------------------------------------------------------|----------------------------------------------------------------------------------------------------------------------------------------------------------------------------------------------------------------------------------------------------------------------------------------------------------------------------------|------------------------------------------------------------------------------------------------------------------------------------------------------------------------------------------------------------------------------------------------------------------------------------------------------------------------------------------------------------------------------------------------------|
| 2011     | 2012                                                  | +/-                                                                                               | 2011                                                                                                                                                                                                                                                         | 2012                                                                                                                                                                                                                                                                                                                             | +/-                                                                                                                                                                                                                                                                                                                                                                                                  |
| 15       | 13                                                    | - 13.3%                                                                                           | 56                                                                                                                                                                                                                                                           | 69                                                                                                                                                                                                                                                                                                                               | + 23.2%                                                                                                                                                                                                                                                                                                                                                                                              |
| 4        | 8                                                     | + 100.0%                                                                                          | 31                                                                                                                                                                                                                                                           | 30                                                                                                                                                                                                                                                                                                                               | - 3.2%                                                                                                                                                                                                                                                                                                                                                                                               |
| \$69,500 | \$117,950                                             | + 69.7%                                                                                           | \$79,900                                                                                                                                                                                                                                                     | \$103,500                                                                                                                                                                                                                                                                                                                        | + 29.5%                                                                                                                                                                                                                                                                                                                                                                                              |
| \$79,625 | \$132,988                                             | + 67.0%                                                                                           | \$104,576                                                                                                                                                                                                                                                    | \$107,925                                                                                                                                                                                                                                                                                                                        | + 3.2%                                                                                                                                                                                                                                                                                                                                                                                               |
| 81.4%    | 90.6%                                                 | + 11.3%                                                                                           | 88.7%                                                                                                                                                                                                                                                        | 93.6%                                                                                                                                                                                                                                                                                                                            | + 5.5%                                                                                                                                                                                                                                                                                                                                                                                               |
| 148      | 121                                                   | - 18.1%                                                                                           | 121                                                                                                                                                                                                                                                          | 96                                                                                                                                                                                                                                                                                                                               | - 20.5%                                                                                                                                                                                                                                                                                                                                                                                              |
| 54       | 68                                                    | + 25.9%                                                                                           |                                                                                                                                                                                                                                                              |                                                                                                                                                                                                                                                                                                                                  |                                                                                                                                                                                                                                                                                                                                                                                                      |
| 7.7      | 11.3                                                  | + 46.9%                                                                                           |                                                                                                                                                                                                                                                              |                                                                                                                                                                                                                                                                                                                                  |                                                                                                                                                                                                                                                                                                                                                                                                      |
|          | 15<br>4<br>\$69,500<br>\$79,625<br>81.4%<br>148<br>54 | 2011 2012   15 13   4 8   \$69,500 \$117,950   \$79,625 \$132,988   81.4% 90.6%   148 121   54 68 | 2011     2012     + / -       15     13     - 13.3%       4     8     + 100.0%       \$69,500     \$117,950     + 69.7%       \$79,625     \$132,988     + 67.0%       81.4%     90.6%     + 11.3%       148     121     - 18.1%       54     68     + 25.9% | 2011     2012     + / -     2011       15     13     - 13.3%     56       4     8     + 100.0%     31       \$69,500     \$117,950     + 69.7%     \$79,900       \$79,625     \$132,988     + 67.0%     \$104,576       81.4%     90.6%     + 11.3%     88.7%       148     121     - 18.1%     121       54     68     + 25.9% | 2011     2012     + / -     2011     2012       15     13     - 13.3%     56     69       4     8     + 100.0%     31     30       \$69,500     \$117,950     + 69.7%     \$79,900     \$103,500       \$79,625     \$132,988     + 67.0%     \$104,576     \$107,925       81.4%     90.6%     + 11.3%     88.7%     93.6%       148     121     - 18.1%     121     96       54     68     + 25.9% |