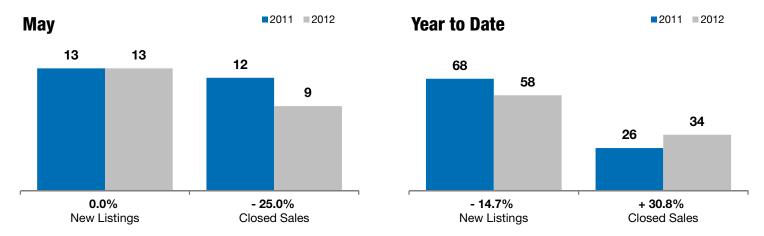

## **Local Market Update - May 2012**

A RESEARCH TOOL PROVIDED BY THE REALTOR® ASSOCIATION OF THE SIOUX EMPIRE, INC.

Tea

0.0% - 25.0%

+ 24.2%

Change in New Listings Change in Closed Sales

Change in Median Sales Price

| Lincoln County, SD                       | May       |           |         | Year to Date |           |         |
|------------------------------------------|-----------|-----------|---------|--------------|-----------|---------|
|                                          | 2011      | 2012      | +/-     | 2011         | 2012      | +/-     |
| New Listings                             | 13        | 13        | 0.0%    | 68           | 58        | - 14.7% |
| Closed Sales                             | 12        | 9         | - 25.0% | 26           | 34        | + 30.8% |
| Median Sales Price*                      | \$140,950 | \$175,000 | + 24.2% | \$140,950    | \$177,450 | + 25.9% |
| Average Sales Price*                     | \$164,145 | \$170,500 | + 3.9%  | \$155,313    | \$180,665 | + 16.3% |
| Percent of Original List Price Received* | 97.5%     | 97.6%     | + 0.1%  | 96.0%        | 95.0%     | - 1.1%  |
| Average Days on Market Until Sale        | 74        | 87        | + 17.8% | 94           | 116       | + 24.2% |
| Inventory of Homes for Sale              | 53        | 40        | - 24.5% |              |           |         |
| Months Supply of Inventory               | 9.4       | 5.9       | - 37.0% |              |           |         |