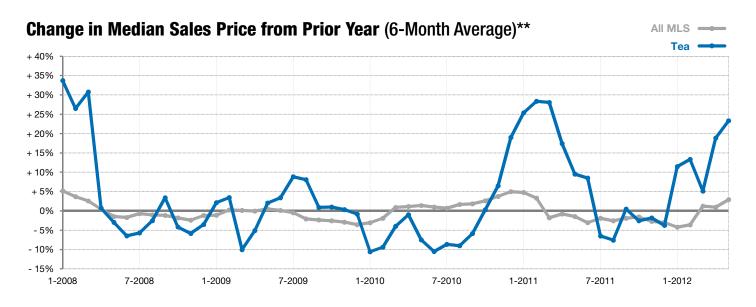

## **Local Market Update - May 2012**

A RESEARCH TOOL PROVIDED BY THE REALTOR® ASSOCIATION OF THE SIOUX EMPIRE, INC.

Tea

0.0% - 25.0%

+ 24.2%

Change in New Listings Change in Closed Sales

Change in Median Sales Price

<sup>\*</sup> Does not account for list prices from any previous listing contracts or seller concessions. | Activity for one month can sometimes look extreme due to small sample size.

<sup>\*\*</sup> Each dot represents the change in median sales price from the prior year using a 6-month weighted average. This means that each of the 6 months used in a dot are proportioned according to their share of sales during that period. | Current as of June 6, 2012. All data from RASE Multiple Listing Service. | Powered by 10K Research and Marketing.