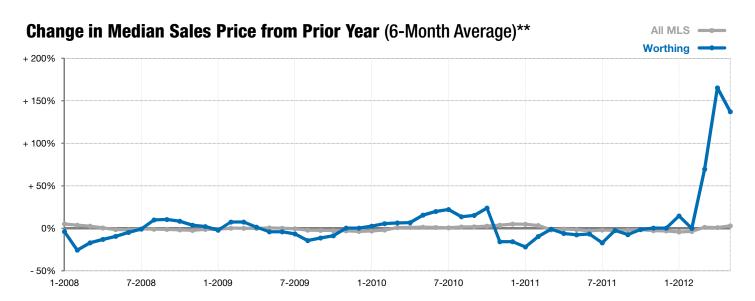

Does not account for list prices from any previous listing contracts or seller concessions. | Activity for one month can sometimes look extreme due to small sample size.

Year to Date

\*\* Each dot represents the change in median sales price from the prior year using a 6-month weighted average. This means that each of the 6 months used in a dot are proportioned according to their share of sales during that period. | Current as of June 6, 2012. All data from RASE Multiple Listing Service. | Powered by 10K Research and Marketing.