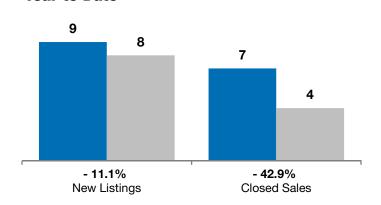

| Мау       |                                                      |                                                                                                               | Year to Date                                                                                                                                                                     |                                                                                                                                                                                                                              |                                                                                                                                                                                                                                                                           |
|-----------|------------------------------------------------------|---------------------------------------------------------------------------------------------------------------|----------------------------------------------------------------------------------------------------------------------------------------------------------------------------------|------------------------------------------------------------------------------------------------------------------------------------------------------------------------------------------------------------------------------|---------------------------------------------------------------------------------------------------------------------------------------------------------------------------------------------------------------------------------------------------------------------------|
| 2011      | 2012                                                 | +/-                                                                                                           | 2011                                                                                                                                                                             | 2012                                                                                                                                                                                                                         | +/-                                                                                                                                                                                                                                                                       |
| 2         | 0                                                    | - 100.0%                                                                                                      | 9                                                                                                                                                                                | 8                                                                                                                                                                                                                            | - 11.1%                                                                                                                                                                                                                                                                   |
| 1         | 1                                                    | 0.0%                                                                                                          | 7                                                                                                                                                                                | 4                                                                                                                                                                                                                            | - 42.9%                                                                                                                                                                                                                                                                   |
| \$106,000 | \$132,500                                            | + 25.0%                                                                                                       | \$105,000                                                                                                                                                                        | \$245,000                                                                                                                                                                                                                    | + 133.3%                                                                                                                                                                                                                                                                  |
| \$106,000 | \$132,500                                            | + 25.0%                                                                                                       | \$105,714                                                                                                                                                                        | \$273,125                                                                                                                                                                                                                    | + 158.4%                                                                                                                                                                                                                                                                  |
| 96.5%     | 99.0%                                                | + 2.6%                                                                                                        | 89.2%                                                                                                                                                                            | 92.4%                                                                                                                                                                                                                        | + 3.5%                                                                                                                                                                                                                                                                    |
| 26        | 50                                                   | + 92.3%                                                                                                       | 86                                                                                                                                                                               | 93                                                                                                                                                                                                                           | + 7.0%                                                                                                                                                                                                                                                                    |
| 6         | 8                                                    | + 33.3%                                                                                                       |                                                                                                                                                                                  |                                                                                                                                                                                                                              |                                                                                                                                                                                                                                                                           |
| 3.7       | 7.3                                                  | + 98.6%                                                                                                       |                                                                                                                                                                                  |                                                                                                                                                                                                                              |                                                                                                                                                                                                                                                                           |
|           | 2<br>1<br>\$106,000<br>\$106,000<br>96.5%<br>26<br>6 | 2011  2012    2  0    1  1    \$106,000  \$132,500    \$106,000  \$132,500    \$6.5%  99.0%    26  50    6  8 | 2011  2012  + / -    2  0  - 100.0%    1  1  0.0%    \$106,000  \$132,500  + 25.0%    \$106,000  \$132,500  + 25.0%    \$06,5%  99.0%  + 26%    26  50  + 92.3%    6  8  + 33.3% | 2011  2012  + / -  2011    2  0  - 100.0%  9    1  1  0.0%  7    \$106,000  \$132,500  + 25.0%  \$105,000    \$106,000  \$132,500  + 25.0%  \$105,714    96.5%  99.0%  + 2.6%  89.2%    26  50  + 92.3%  86    6  8  + 33.3% | 2011  2012  + / -  2011  2012    2  0  - 100.0%  9  8    1  1  0.0%  7  4    \$106,000  \$132,500  + 25.0%  \$105,000  \$245,000    \$106,000  \$132,500  + 25.0%  \$105,714  \$273,125    96.5%  99.0%  + 2.6%  89.2%  92.4%    26  50  + 92.3%  86  93    6  8  + 33.3% |