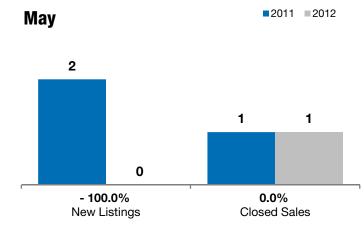

| Мау       |                                                      |                                                                                                               | Year to Date                                                                                                                                                                     |                                                                                                                                                                                                                              |                                                                                                                                                                                                                                                                           |
|-----------|------------------------------------------------------|---------------------------------------------------------------------------------------------------------------|----------------------------------------------------------------------------------------------------------------------------------------------------------------------------------|------------------------------------------------------------------------------------------------------------------------------------------------------------------------------------------------------------------------------|---------------------------------------------------------------------------------------------------------------------------------------------------------------------------------------------------------------------------------------------------------------------------|
| 2011      | 2012                                                 | +/-                                                                                                           | 2011                                                                                                                                                                             | 2012                                                                                                                                                                                                                         | +/-                                                                                                                                                                                                                                                                       |
| 2         | 0                                                    | - 100.0%                                                                                                      | 9                                                                                                                                                                                | 8                                                                                                                                                                                                                            | - 11.1%                                                                                                                                                                                                                                                                   |
| 1         | 1                                                    | 0.0%                                                                                                          | 7                                                                                                                                                                                | 4                                                                                                                                                                                                                            | - 42.9%                                                                                                                                                                                                                                                                   |
| \$106,000 | \$132,500                                            | + 25.0%                                                                                                       | \$105,000                                                                                                                                                                        | \$245,000                                                                                                                                                                                                                    | + 133.3%                                                                                                                                                                                                                                                                  |
| \$106,000 | \$132,500                                            | + 25.0%                                                                                                       | \$105,714                                                                                                                                                                        | \$273,125                                                                                                                                                                                                                    | + 158.4%                                                                                                                                                                                                                                                                  |
| 96.5%     | 99.0%                                                | + 2.6%                                                                                                        | 89.2%                                                                                                                                                                            | 92.4%                                                                                                                                                                                                                        | + 3.5%                                                                                                                                                                                                                                                                    |
| 26        | 50                                                   | + 92.3%                                                                                                       | 86                                                                                                                                                                               | 93                                                                                                                                                                                                                           | + 7.0%                                                                                                                                                                                                                                                                    |
| 6         | 8                                                    | + 33.3%                                                                                                       |                                                                                                                                                                                  |                                                                                                                                                                                                                              |                                                                                                                                                                                                                                                                           |
| 3.7       | 7.3                                                  | + 98.6%                                                                                                       |                                                                                                                                                                                  |                                                                                                                                                                                                                              |                                                                                                                                                                                                                                                                           |
|           | 2<br>1<br>\$106,000<br>\$106,000<br>96.5%<br>26<br>6 | 2011  2012    2  0    1  1    \$106,000  \$132,500    \$106,000  \$132,500    \$6.5%  99.0%    26  50    6  8 | 2011  2012  + / -    2  0  - 100.0%    1  1  0.0%    \$106,000  \$132,500  + 25.0%    \$106,000  \$132,500  + 25.0%    \$06,5%  99.0%  + 26%    26  50  + 92.3%    6  8  + 33.3% | 2011  2012  + / -  2011    2  0  - 100.0%  9    1  1  0.0%  7    \$106,000  \$132,500  + 25.0%  \$105,000    \$106,000  \$132,500  + 25.0%  \$105,714    96.5%  99.0%  + 2.6%  89.2%    26  50  + 92.3%  86    6  8  + 33.3% | 2011  2012  + / -  2011  2012    2  0  - 100.0%  9  8    1  1  0.0%  7  4    \$106,000  \$132,500  + 25.0%  \$105,000  \$245,000    \$106,000  \$132,500  + 25.0%  \$105,714  \$273,125    96.5%  99.0%  + 2.6%  89.2%  92.4%    26  50  + 92.3%  86  93    6  8  + 33.3% |