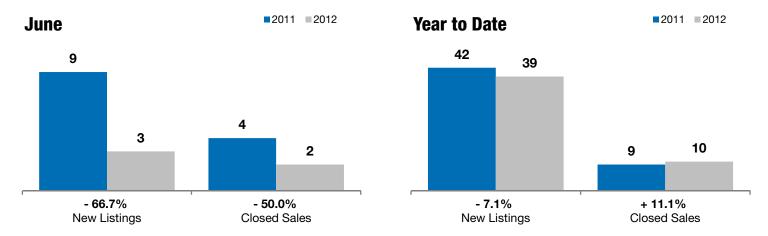

## **Canton**

- 66.7%

- 50.0%

- 52.0%

Change in New Listings Change in Closed Sales

Change in **Median Sales Price** 

|           | June                                                  |                                                                                                |                                                                                                                                                                                                             | Year to Date                                                                                                                                                                                                                                                                                                                 |                                                                                                                                                                                                                                                                                                                                                                                                   |  |
|-----------|-------------------------------------------------------|------------------------------------------------------------------------------------------------|-------------------------------------------------------------------------------------------------------------------------------------------------------------------------------------------------------------|------------------------------------------------------------------------------------------------------------------------------------------------------------------------------------------------------------------------------------------------------------------------------------------------------------------------------|---------------------------------------------------------------------------------------------------------------------------------------------------------------------------------------------------------------------------------------------------------------------------------------------------------------------------------------------------------------------------------------------------|--|
| 2011      | 2012                                                  | +/-                                                                                            | 2011                                                                                                                                                                                                        | 2012                                                                                                                                                                                                                                                                                                                         | +/-                                                                                                                                                                                                                                                                                                                                                                                               |  |
| 9         | 3                                                     | - 66.7%                                                                                        | 42                                                                                                                                                                                                          | 39                                                                                                                                                                                                                                                                                                                           | - 7.1%                                                                                                                                                                                                                                                                                                                                                                                            |  |
| 4         | 2                                                     | - 50.0%                                                                                        | 9                                                                                                                                                                                                           | 10                                                                                                                                                                                                                                                                                                                           | + 11.1%                                                                                                                                                                                                                                                                                                                                                                                           |  |
| \$205,000 | \$98,450                                              | - 52.0%                                                                                        | \$103,000                                                                                                                                                                                                   | \$119,450                                                                                                                                                                                                                                                                                                                    | + 16.0%                                                                                                                                                                                                                                                                                                                                                                                           |  |
| \$204,704 | \$98,450                                              | - 51.9%                                                                                        | \$164,492                                                                                                                                                                                                   | \$127,480                                                                                                                                                                                                                                                                                                                    | - 22.5%                                                                                                                                                                                                                                                                                                                                                                                           |  |
| 94.5%     | 77.5%                                                 | - 18.0%                                                                                        | 96.5%                                                                                                                                                                                                       | 90.1%                                                                                                                                                                                                                                                                                                                        | - 6.7%                                                                                                                                                                                                                                                                                                                                                                                            |  |
| 75        | 260                                                   | + 247.2%                                                                                       | 94                                                                                                                                                                                                          | 117                                                                                                                                                                                                                                                                                                                          | + 24.4%                                                                                                                                                                                                                                                                                                                                                                                           |  |
| 34        | 38                                                    | + 11.8%                                                                                        |                                                                                                                                                                                                             |                                                                                                                                                                                                                                                                                                                              |                                                                                                                                                                                                                                                                                                                                                                                                   |  |
| 12.6      | 16.5                                                  | + 31.2%                                                                                        |                                                                                                                                                                                                             |                                                                                                                                                                                                                                                                                                                              |                                                                                                                                                                                                                                                                                                                                                                                                   |  |
|           | 9<br>4<br>\$205,000<br>\$204,704<br>94.5%<br>75<br>34 | 2011 2012   9 3   4 2   \$205,000 \$98,450   \$204,704 \$98,450   94.5% 77.5%   75 260   34 38 | 2011   2012   + / -     9   3   - 66.7%     4   2   - 50.0%     \$205,000   \$98,450   - 52.0%     \$204,704   \$98,450   - 51.9%     94.5%   77.5%   - 18.0%     75   260   + 247.2%     34   38   + 11.8% | 2011     2012     + / -     2011       9     3     - 66.7%     42       4     2     - 50.0%     9       \$205,000     \$98,450     - 52.0%     \$103,000       \$204,704     \$98,450     - 51.9%     \$164,492       94.5%     77.5%     - 18.0%     96.5%       75     260     + 247.2%     94       34     38     + 11.8% | 2011     2012     + / -     2011     2012       9     3     - 66.7%     42     39       4     2     - 50.0%     9     10       \$205,000     \$98,450     - 52.0%     \$103,000     \$119,450       \$204,704     \$98,450     - 51.9%     \$164,492     \$127,480       94.5%     77.5%     - 18.0%     96.5%     90.1%       75     260     + 247.2%     94     117       34     38     + 11.8% |  |