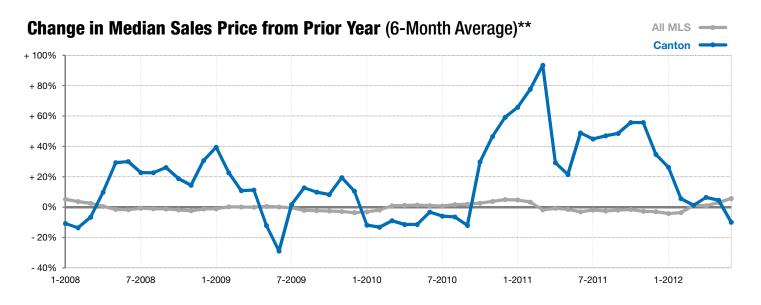

## **Canton**

- 66.7%

- 50.0%

- 52.0%

Change in New Listings Change in Closed Sales

Change in **Median Sales Price** 

|           | June                                                  |                                                                                                |                                                                                                                                                                                                             | Year to Date                                                                                                                                                                                                                                                                                                                 |                                                                                                                                                                                                                                                                                                                                                                                                   |  |
|-----------|-------------------------------------------------------|------------------------------------------------------------------------------------------------|-------------------------------------------------------------------------------------------------------------------------------------------------------------------------------------------------------------|------------------------------------------------------------------------------------------------------------------------------------------------------------------------------------------------------------------------------------------------------------------------------------------------------------------------------|---------------------------------------------------------------------------------------------------------------------------------------------------------------------------------------------------------------------------------------------------------------------------------------------------------------------------------------------------------------------------------------------------|--|
| 2011      | 2012                                                  | +/-                                                                                            | 2011                                                                                                                                                                                                        | 2012                                                                                                                                                                                                                                                                                                                         | +/-                                                                                                                                                                                                                                                                                                                                                                                               |  |
| 9         | 3                                                     | - 66.7%                                                                                        | 42                                                                                                                                                                                                          | 39                                                                                                                                                                                                                                                                                                                           | - 7.1%                                                                                                                                                                                                                                                                                                                                                                                            |  |
| 4         | 2                                                     | - 50.0%                                                                                        | 9                                                                                                                                                                                                           | 10                                                                                                                                                                                                                                                                                                                           | + 11.1%                                                                                                                                                                                                                                                                                                                                                                                           |  |
| \$205,000 | \$98,450                                              | - 52.0%                                                                                        | \$103,000                                                                                                                                                                                                   | \$119,450                                                                                                                                                                                                                                                                                                                    | + 16.0%                                                                                                                                                                                                                                                                                                                                                                                           |  |
| \$204,704 | \$98,450                                              | - 51.9%                                                                                        | \$164,492                                                                                                                                                                                                   | \$127,480                                                                                                                                                                                                                                                                                                                    | - 22.5%                                                                                                                                                                                                                                                                                                                                                                                           |  |
| 94.5%     | 77.5%                                                 | - 18.0%                                                                                        | 96.5%                                                                                                                                                                                                       | 90.1%                                                                                                                                                                                                                                                                                                                        | - 6.7%                                                                                                                                                                                                                                                                                                                                                                                            |  |
| 75        | 260                                                   | + 247.2%                                                                                       | 94                                                                                                                                                                                                          | 117                                                                                                                                                                                                                                                                                                                          | + 24.4%                                                                                                                                                                                                                                                                                                                                                                                           |  |
| 34        | 38                                                    | + 11.8%                                                                                        |                                                                                                                                                                                                             |                                                                                                                                                                                                                                                                                                                              |                                                                                                                                                                                                                                                                                                                                                                                                   |  |
| 12.6      | 16.5                                                  | + 31.2%                                                                                        |                                                                                                                                                                                                             |                                                                                                                                                                                                                                                                                                                              |                                                                                                                                                                                                                                                                                                                                                                                                   |  |
|           | 9<br>4<br>\$205,000<br>\$204,704<br>94.5%<br>75<br>34 | 2011 2012   9 3   4 2   \$205,000 \$98,450   \$204,704 \$98,450   94.5% 77.5%   75 260   34 38 | 2011   2012   + / -     9   3   - 66.7%     4   2   - 50.0%     \$205,000   \$98,450   - 52.0%     \$204,704   \$98,450   - 51.9%     94.5%   77.5%   - 18.0%     75   260   + 247.2%     34   38   + 11.8% | 2011     2012     + / -     2011       9     3     - 66.7%     42       4     2     - 50.0%     9       \$205,000     \$98,450     - 52.0%     \$103,000       \$204,704     \$98,450     - 51.9%     \$164,492       94.5%     77.5%     - 18.0%     96.5%       75     260     + 247.2%     94       34     38     + 11.8% | 2011     2012     + / -     2011     2012       9     3     - 66.7%     42     39       4     2     - 50.0%     9     10       \$205,000     \$98,450     - 52.0%     \$103,000     \$119,450       \$204,704     \$98,450     - 51.9%     \$164,492     \$127,480       94.5%     77.5%     - 18.0%     96.5%     90.1%       75     260     + 247.2%     94     117       34     38     + 11.8% |  |

<sup>\*</sup> Does not account for list prices from any previous listing contracts or seller concessions. | Activity for one month can sometimes look extreme due to small sample size.

<sup>\*\*</sup> Each dot represents the change in median sales price from the prior year using a 6-month weighted average. This means that each of the 6 months used in a dot are proportioned according to their share of sales during that period. | Current as of July 6, 2012. All data from RASE Multiple Listing Service. | Powered by 10K Research and Marketing.