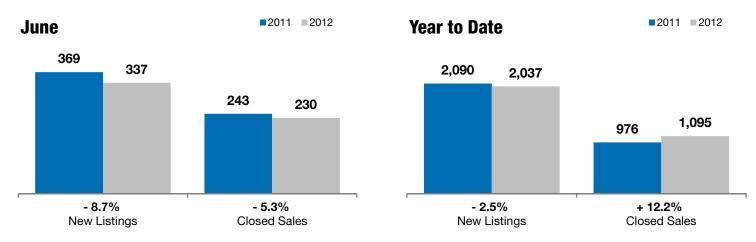

## City of Sioux Falls

- 8.7% - 5

June

- 5.3%

+ 7.6%

Change in New Listings Change in Closed Sales

Change in Median Sales Price

Year to Date

Lincoln and Minnehaha Counties, SD

| Emooni and Minionana Countros, OB        |           |           |         |           |           |         |
|------------------------------------------|-----------|-----------|---------|-----------|-----------|---------|
|                                          | 2011      | 2012      | +/-     | 2011      | 2012      | +/-     |
| New Listings                             | 369       | 337       | - 8.7%  | 2,090     | 2,037     | - 2.5%  |
| Closed Sales                             | 243       | 230       | - 5.3%  | 976       | 1,095     | + 12.2% |
| Median Sales Price*                      | \$144,500 | \$155,500 | + 7.6%  | \$142,550 | \$148,400 | + 4.1%  |
| Average Sales Price*                     | \$169,379 | \$200,908 | + 18.6% | \$165,866 | \$177,171 | + 6.8%  |
| Percent of Original List Price Received* | 95.7%     | 95.9%     | + 0.2%  | 94.3%     | 95.2%     | + 1.0%  |
| Average Days on Market Until Sale        | 85        | 83        | - 2.2%  | 92        | 94        | + 2.0%  |
| Inventory of Homes for Sale              | 1,396     | 1,168     | - 16.3% |           |           |         |
| Months Supply of Inventory               | 9.0       | 6.3       | - 29.6% |           |           |         |