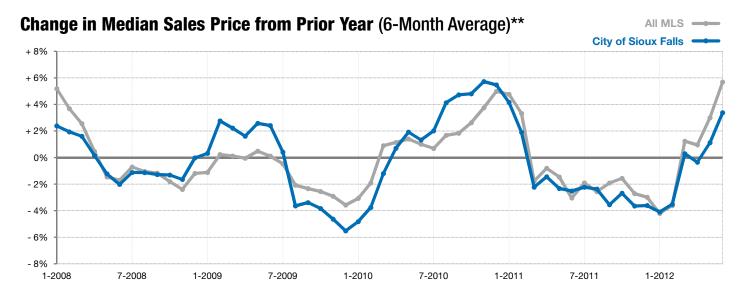

## City of Sioux Falls

- 8.7% - 5

June

- 5.3%

+ 7.6%

Change in New Listings Change in Closed Sales

Change in Median Sales Price

Year to Date

<sup>\*</sup> Does not account for list prices from any previous listing contracts or seller concessions. | Activity for one month can sometimes look extreme due to small sample size.

<sup>\*\*</sup> Each dot represents the change in median sales price from the prior year using a 6-month weighted average. This means that each of the 6 months used in a dot are proportioned according to their share of sales during that period. | Current as of July 6, 2012. All data from RASE Multiple Listing Service. | Powered by 10K Research and Marketing.