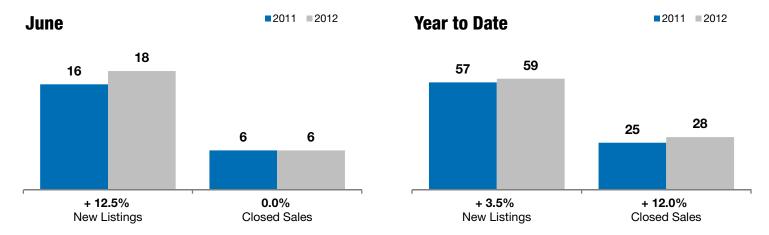

## **Dell Rapids**

+ 12.5%

0.0%

- 2.6%

Change in **New Listings** 

Change in Closed Sales

Change in **Median Sales Price** 

| Minnehaha County, SD                     |           | June      |         |           | rear to Date |         |  |
|------------------------------------------|-----------|-----------|---------|-----------|--------------|---------|--|
|                                          | 2011      | 2012      | +/-     | 2011      | 2012         | +/-     |  |
| New Listings                             | 16        | 18        | + 12.5% | 57        | 59           | + 3.5%  |  |
| Closed Sales                             | 6         | 6         | 0.0%    | 25        | 28           | + 12.0% |  |
| Median Sales Price*                      | \$137,000 | \$133,500 | - 2.6%  | \$132,000 | \$145,000    | + 9.8%  |  |
| Average Sales Price*                     | \$171,942 | \$112,250 | - 34.7% | \$152,526 | \$169,911    | + 11.4% |  |
| Percent of Original List Price Received* | 89.3%     | 93.8%     | + 4.9%  | 92.5%     | 92.6%        | + 0.0%  |  |
| Average Days on Market Until Sale        | 91        | 70        | - 23.0% | 103       | 100          | - 2.7%  |  |
| Inventory of Homes for Sale              | 52        | 51        | - 1.9%  |           |              |         |  |
| Months Supply of Inventory               | 14.2      | 10.2      | - 28.1% |           |              |         |  |