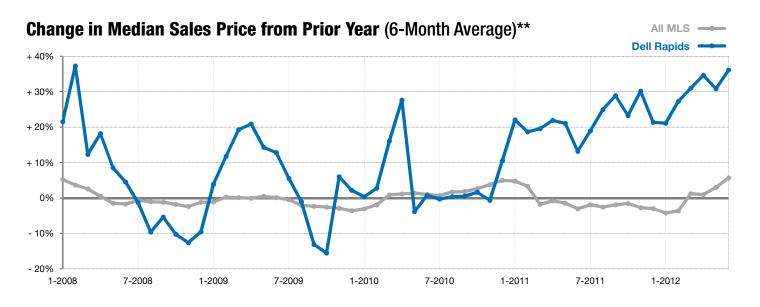

## **Dell Rapids**

+ 12.5%

0.0%

- 2.6%

Change in **New Listings** 

Change in Closed Sales

Change in **Median Sales Price** 

| Minnehaha County, SD                     |           | June      |         |           | rear to Date |         |  |
|------------------------------------------|-----------|-----------|---------|-----------|--------------|---------|--|
|                                          | 2011      | 2012      | +/-     | 2011      | 2012         | +/-     |  |
| New Listings                             | 16        | 18        | + 12.5% | 57        | 59           | + 3.5%  |  |
| Closed Sales                             | 6         | 6         | 0.0%    | 25        | 28           | + 12.0% |  |
| Median Sales Price*                      | \$137,000 | \$133,500 | - 2.6%  | \$132,000 | \$145,000    | + 9.8%  |  |
| Average Sales Price*                     | \$171,942 | \$112,250 | - 34.7% | \$152,526 | \$169,911    | + 11.4% |  |
| Percent of Original List Price Received* | 89.3%     | 93.8%     | + 4.9%  | 92.5%     | 92.6%        | + 0.0%  |  |
| Average Days on Market Until Sale        | 91        | 70        | - 23.0% | 103       | 100          | - 2.7%  |  |
| Inventory of Homes for Sale              | 52        | 51        | - 1.9%  |           |              |         |  |
| Months Supply of Inventory               | 14.2      | 10.2      | - 28.1% |           |              |         |  |

<sup>\*</sup> Does not account for list prices from any previous listing contracts or seller concessions. | Activity for one month can sometimes look extreme due to small sample size.

<sup>\*\*</sup> Each dot represents the change in median sales price from the prior year using a 6-month weighted average. This means that each of the 6 months used in a dot are proportioned according to their share of sales during that period. | Current as of July 6, 2012. All data from RASE Multiple Listing Service. | Powered by 10K Research and Marketing.