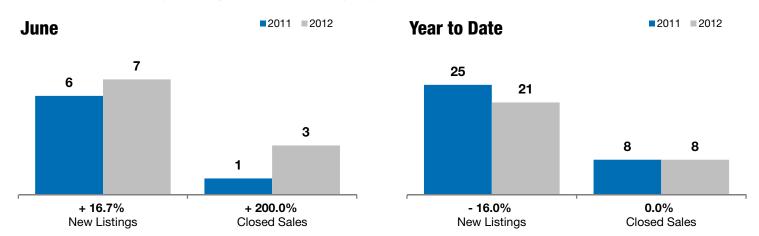

## **Garretson**

+ 16.7%

+ 200.0%

- 66.8%

Change in **New Listings** 

Change in Closed Sales

Change in Median Sales Price

|           | June                                                   |                                                                                   |                                                                                                                                                                                                                                                         | Year to Date                                                                                                                                                                                                                                                                                                               |                                                                                                                                                                                                                                                                                                                                                                                                                                                                                                                                                    |  |
|-----------|--------------------------------------------------------|-----------------------------------------------------------------------------------|---------------------------------------------------------------------------------------------------------------------------------------------------------------------------------------------------------------------------------------------------------|----------------------------------------------------------------------------------------------------------------------------------------------------------------------------------------------------------------------------------------------------------------------------------------------------------------------------|----------------------------------------------------------------------------------------------------------------------------------------------------------------------------------------------------------------------------------------------------------------------------------------------------------------------------------------------------------------------------------------------------------------------------------------------------------------------------------------------------------------------------------------------------|--|
| 2011      | 2012                                                   | +/-                                                                               | 2011                                                                                                                                                                                                                                                    | 2012                                                                                                                                                                                                                                                                                                                       | +/-                                                                                                                                                                                                                                                                                                                                                                                                                                                                                                                                                |  |
| 6         | 7                                                      | + 16.7%                                                                           | 25                                                                                                                                                                                                                                                      | 21                                                                                                                                                                                                                                                                                                                         | - 16.0%                                                                                                                                                                                                                                                                                                                                                                                                                                                                                                                                            |  |
| 1         | 3                                                      | + 200.0%                                                                          | 8                                                                                                                                                                                                                                                       | 8                                                                                                                                                                                                                                                                                                                          | 0.0%                                                                                                                                                                                                                                                                                                                                                                                                                                                                                                                                               |  |
| \$266,000 | \$88,400                                               | - 66.8%                                                                           | \$207,000                                                                                                                                                                                                                                               | \$104,855                                                                                                                                                                                                                                                                                                                  | - 49.3%                                                                                                                                                                                                                                                                                                                                                                                                                                                                                                                                            |  |
| \$266,000 | \$81,037                                               | - 69.5%                                                                           | \$203,575                                                                                                                                                                                                                                               | \$156,439                                                                                                                                                                                                                                                                                                                  | - 23.2%                                                                                                                                                                                                                                                                                                                                                                                                                                                                                                                                            |  |
| 95.0%     | 93.2%                                                  | - 1.9%                                                                            | 94.5%                                                                                                                                                                                                                                                   | 89.7%                                                                                                                                                                                                                                                                                                                      | - 5.1%                                                                                                                                                                                                                                                                                                                                                                                                                                                                                                                                             |  |
| 136       | 125                                                    | - 7.8%                                                                            | 94                                                                                                                                                                                                                                                      | 104                                                                                                                                                                                                                                                                                                                        | + 11.6%                                                                                                                                                                                                                                                                                                                                                                                                                                                                                                                                            |  |
| 19        | 18                                                     | - 5.3%                                                                            |                                                                                                                                                                                                                                                         |                                                                                                                                                                                                                                                                                                                            |                                                                                                                                                                                                                                                                                                                                                                                                                                                                                                                                                    |  |
| 7.0       | 9.5                                                    | + 35.4%                                                                           |                                                                                                                                                                                                                                                         |                                                                                                                                                                                                                                                                                                                            |                                                                                                                                                                                                                                                                                                                                                                                                                                                                                                                                                    |  |
|           | 6<br>1<br>\$266,000<br>\$266,000<br>95.0%<br>136<br>19 | 2011 2012 6 7 1 3 \$266,000 \$88,400 \$266,000 \$81,037 95.0% 93.2% 136 125 19 18 | 2011     2012     + / -       6     7     + 16.7%       1     3     + 200.0%       \$266,000     \$88,400     - 66.8%       \$266,000     \$81,037     - 69.5%       95.0%     93.2%     - 1.9%       136     125     - 7.8%       19     18     - 5.3% | 2011     2012     + / -     2011       6     7     + 16.7%     25       1     3     + 200.0%     8       \$266,000     \$88,400     - 66.8%     \$207,000       \$266,000     \$81,037     - 69.5%     \$203,575       95.0%     93.2%     - 1.9%     94.5%       136     125     - 7.8%     94       19     18     - 5.3% | 2011         2012         + / -         2011         2012           6         7         + 16.7%         25         21           1         3         + 200.0%         8         8           \$266,000         \$88,400         - 66.8%         \$207,000         \$104,855           \$266,000         \$81,037         - 69.5%         \$203,575         \$156,439           95.0%         93.2%         - 1.9%         94.5%         89.7%           136         125         - 7.8%         94         104           19         18         - 5.3% |  |