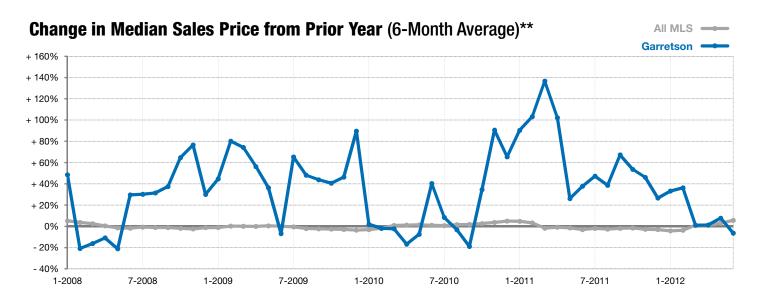

## **Garretson**

+ 16.7%

+ 200.0%

- 66.8%

Change in **New Listings** 

Change in Closed Sales

Change in Median Sales Price

|           | June                                                   |                                                                                   |                                                                                                                                                                                                                                                         | Year to Date                                                                                                                                                                                                                                                                                                               |                                                                                                                                                                                                                                                                                                                                                                                                                                                                                                                                                    |  |
|-----------|--------------------------------------------------------|-----------------------------------------------------------------------------------|---------------------------------------------------------------------------------------------------------------------------------------------------------------------------------------------------------------------------------------------------------|----------------------------------------------------------------------------------------------------------------------------------------------------------------------------------------------------------------------------------------------------------------------------------------------------------------------------|----------------------------------------------------------------------------------------------------------------------------------------------------------------------------------------------------------------------------------------------------------------------------------------------------------------------------------------------------------------------------------------------------------------------------------------------------------------------------------------------------------------------------------------------------|--|
| 2011      | 2012                                                   | +/-                                                                               | 2011                                                                                                                                                                                                                                                    | 2012                                                                                                                                                                                                                                                                                                                       | +/-                                                                                                                                                                                                                                                                                                                                                                                                                                                                                                                                                |  |
| 6         | 7                                                      | + 16.7%                                                                           | 25                                                                                                                                                                                                                                                      | 21                                                                                                                                                                                                                                                                                                                         | - 16.0%                                                                                                                                                                                                                                                                                                                                                                                                                                                                                                                                            |  |
| 1         | 3                                                      | + 200.0%                                                                          | 8                                                                                                                                                                                                                                                       | 8                                                                                                                                                                                                                                                                                                                          | 0.0%                                                                                                                                                                                                                                                                                                                                                                                                                                                                                                                                               |  |
| \$266,000 | \$88,400                                               | - 66.8%                                                                           | \$207,000                                                                                                                                                                                                                                               | \$104,855                                                                                                                                                                                                                                                                                                                  | - 49.3%                                                                                                                                                                                                                                                                                                                                                                                                                                                                                                                                            |  |
| \$266,000 | \$81,037                                               | - 69.5%                                                                           | \$203,575                                                                                                                                                                                                                                               | \$156,439                                                                                                                                                                                                                                                                                                                  | - 23.2%                                                                                                                                                                                                                                                                                                                                                                                                                                                                                                                                            |  |
| 95.0%     | 93.2%                                                  | - 1.9%                                                                            | 94.5%                                                                                                                                                                                                                                                   | 89.7%                                                                                                                                                                                                                                                                                                                      | - 5.1%                                                                                                                                                                                                                                                                                                                                                                                                                                                                                                                                             |  |
| 136       | 125                                                    | - 7.8%                                                                            | 94                                                                                                                                                                                                                                                      | 104                                                                                                                                                                                                                                                                                                                        | + 11.6%                                                                                                                                                                                                                                                                                                                                                                                                                                                                                                                                            |  |
| 19        | 18                                                     | - 5.3%                                                                            |                                                                                                                                                                                                                                                         |                                                                                                                                                                                                                                                                                                                            |                                                                                                                                                                                                                                                                                                                                                                                                                                                                                                                                                    |  |
| 7.0       | 9.5                                                    | + 35.4%                                                                           |                                                                                                                                                                                                                                                         |                                                                                                                                                                                                                                                                                                                            |                                                                                                                                                                                                                                                                                                                                                                                                                                                                                                                                                    |  |
|           | 6<br>1<br>\$266,000<br>\$266,000<br>95.0%<br>136<br>19 | 2011 2012 6 7 1 3 \$266,000 \$88,400 \$266,000 \$81,037 95.0% 93.2% 136 125 19 18 | 2011     2012     + / -       6     7     + 16.7%       1     3     + 200.0%       \$266,000     \$88,400     - 66.8%       \$266,000     \$81,037     - 69.5%       95.0%     93.2%     - 1.9%       136     125     - 7.8%       19     18     - 5.3% | 2011     2012     + / -     2011       6     7     + 16.7%     25       1     3     + 200.0%     8       \$266,000     \$88,400     - 66.8%     \$207,000       \$266,000     \$81,037     - 69.5%     \$203,575       95.0%     93.2%     - 1.9%     94.5%       136     125     - 7.8%     94       19     18     - 5.3% | 2011         2012         + / -         2011         2012           6         7         + 16.7%         25         21           1         3         + 200.0%         8         8           \$266,000         \$88,400         - 66.8%         \$207,000         \$104,855           \$266,000         \$81,037         - 69.5%         \$203,575         \$156,439           95.0%         93.2%         - 1.9%         94.5%         89.7%           136         125         - 7.8%         94         104           19         18         - 5.3% |  |

<sup>\*</sup> Does not account for list prices from any previous listing contracts or seller concessions. | Activity for one month can sometimes look extreme due to small sample size.

<sup>\*\*</sup> Each dot represents the change in median sales price from the prior year using a 6-month weighted average. This means that each of the 6 months used in a dot are proportioned according to their share of sales during that period. | Current as of July 6, 2012. All data from RASE Multiple Listing Service. | Powered by 10K Research and Marketing.