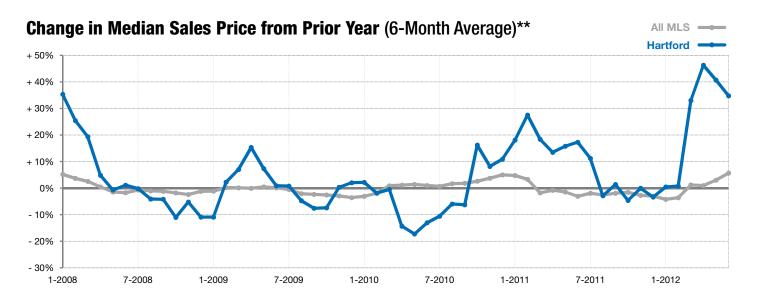

<sup>\*</sup> Does not account for list prices from any previous listing contracts or seller concessions. | Activity for one month can sometimes look extreme due to small sample size.

<sup>\*\*</sup> Each dot represents the change in median sales price from the prior year using a 6-month weighted average. This means that each of the 6 months used in a dot are proportioned according to their share of sales during that period. | Current as of July 6, 2012. All data from RASE Multiple Listing Service. | Powered by 10K Research and Marketing.