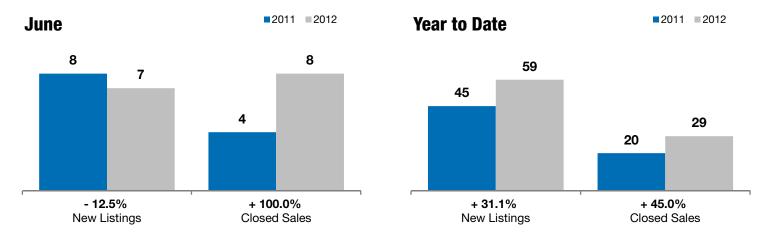

## **Hartford**

- 12.5%

+ 100.0%

+ 8.0%

Change in New Listings Change in Closed Sales

Change in **Median Sales Price** 

Voor to Data

| Minnehaha County, SD                     | June      |           |          | rear to Date |           |         |
|------------------------------------------|-----------|-----------|----------|--------------|-----------|---------|
|                                          | 2011      | 2012      | +/-      | 2011         | 2012      | +/-     |
| New Listings                             | 8         | 7         | - 12.5%  | 45           | 59        | + 31.1% |
| Closed Sales                             | 4         | 8         | + 100.0% | 20           | 29        | + 45.0% |
| Median Sales Price*                      | \$173,500 | \$187,450 | + 8.0%   | \$140,500    | \$159,900 | + 13.8% |
| Average Sales Price*                     | \$193,475 | \$204,300 | + 5.6%   | \$174,088    | \$189,316 | + 8.7%  |
| Percent of Original List Price Received* | 94.3%     | 98.5%     | + 4.5%   | 92.9%        | 95.6%     | + 3.0%  |
| Average Days on Market Until Sale        | 93        | 57        | - 38.3%  | 130          | 88        | - 32.0% |
| Inventory of Homes for Sale              | 39        | 38        | - 2.6%   |              |           |         |
| Months Supply of Inventory               | 15.1      | 9.3       | - 38.4%  |              |           |         |