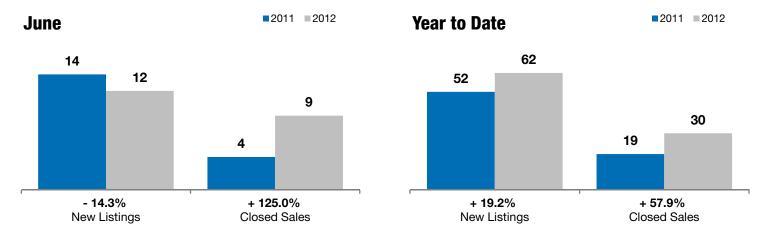

## Luverne

- 14.3%

+ 125.0%

- 9.5%

Change in New Listings Change in Closed Sales

Change in **Median Sales Price** 

| Rock County, MN                          | June     |           |          | rear to Date |           |         |
|------------------------------------------|----------|-----------|----------|--------------|-----------|---------|
|                                          | 2011     | 2012      | +/-      | 2011         | 2012      | +/-     |
| New Listings                             | 14       | 12        | - 14.3%  | 52           | 62        | + 19.2% |
| Closed Sales                             | 4        | 9         | + 125.0% | 19           | 30        | + 57.9% |
| Median Sales Price*                      | \$86,750 | \$78,500  | - 9.5%   | \$85,000     | \$84,250  | - 0.9%  |
| Average Sales Price*                     | \$82,000 | \$118,722 | + 44.8%  | \$87,558     | \$105,486 | + 20.5% |
| Percent of Original List Price Received* | 84.6%    | 90.8%     | + 7.3%   | 84.8%        | 86.8%     | + 2.4%  |
| Average Days on Market Until Sale        | 124      | 187       | + 50.9%  | 170          | 164       | - 3.6%  |
| Inventory of Homes for Sale              | 67       | 71        | + 6.0%   |              |           |         |
| Months Supply of Inventory               | 17.5     | 14.4      | - 17.4%  |              |           |         |