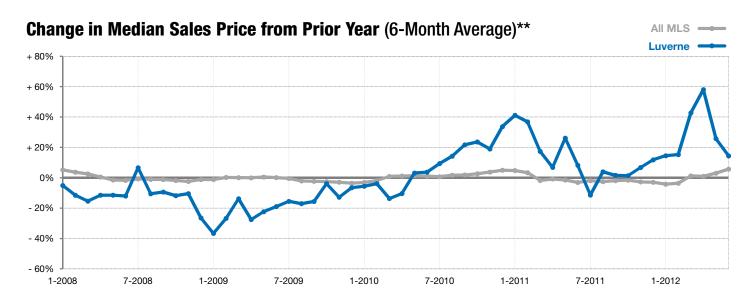

<sup>\*</sup> Does not account for list prices from any previous listing contracts or seller concessions. | Activity for one month can sometimes look extreme due to small sample size.

<sup>\*\*</sup> Each dot represents the change in median sales price from the prior year using a 6-month weighted average. This means that each of the 6 months used in a dot are proportioned according to their share of sales during that period. | Current as of July 6, 2012. All data from RASE Multiple Listing Service. | Powered by 10K Research and Marketing.