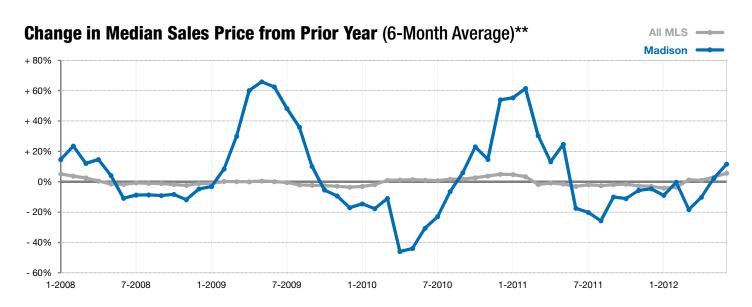

Does not account for list prices from any previous listing contracts or seller concessions. | Activity for one month can sometimes look extreme due to small sample size.

**Year to Date** 

\*\* Each dot represents the change in median sales price from the prior year using a 6-month weighted average. This means that each of the 6 months used in a dot are proportioned according to their share of sales during that period. | Current as of July 6, 2012. All data from RASE Multiple Listing Service. | Powered by 10K Research and Marketing.