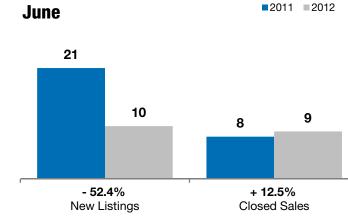

| June     |                                                      |                                                                                                                | Year to Date                                                                                                                                                                       |                                                                                                                                                                                                                                  |                                                                                                                                                                                                                                                                                 |
|----------|------------------------------------------------------|----------------------------------------------------------------------------------------------------------------|------------------------------------------------------------------------------------------------------------------------------------------------------------------------------------|----------------------------------------------------------------------------------------------------------------------------------------------------------------------------------------------------------------------------------|---------------------------------------------------------------------------------------------------------------------------------------------------------------------------------------------------------------------------------------------------------------------------------|
| 2011     | 2012                                                 | +/-                                                                                                            | 2011                                                                                                                                                                               | 2012                                                                                                                                                                                                                             | +/-                                                                                                                                                                                                                                                                             |
| 21       | 10                                                   | - 52.4%                                                                                                        | 77                                                                                                                                                                                 | 79                                                                                                                                                                                                                               | + 2.6%                                                                                                                                                                                                                                                                          |
| 8        | 9                                                    | + 12.5%                                                                                                        | 39                                                                                                                                                                                 | 39                                                                                                                                                                                                                               | 0.0%                                                                                                                                                                                                                                                                            |
| \$81,300 | \$113,000                                            | + 39.0%                                                                                                        | \$79,900                                                                                                                                                                           | \$109,500                                                                                                                                                                                                                        | + 37.0%                                                                                                                                                                                                                                                                         |
| \$78,163 | \$112,889                                            | + 44.4%                                                                                                        | \$99,158                                                                                                                                                                           | \$109,071                                                                                                                                                                                                                        | + 10.0%                                                                                                                                                                                                                                                                         |
| 93.7%    | 97.2%                                                | + 3.7%                                                                                                         | 89.8%                                                                                                                                                                              | 94.4%                                                                                                                                                                                                                            | + 5.2%                                                                                                                                                                                                                                                                          |
| 62       | 88                                                   | + 42.2%                                                                                                        | 109                                                                                                                                                                                | 94                                                                                                                                                                                                                               | - 13.4%                                                                                                                                                                                                                                                                         |
| 67       | 64                                                   | - 4.5%                                                                                                         |                                                                                                                                                                                    |                                                                                                                                                                                                                                  |                                                                                                                                                                                                                                                                                 |
| 9.7      | 10.7                                                 | + 10.1%                                                                                                        |                                                                                                                                                                                    |                                                                                                                                                                                                                                  |                                                                                                                                                                                                                                                                                 |
|          | 21<br>8<br>\$81,300<br>\$78,163<br>93.7%<br>62<br>67 | 2011  2012    21  10    8  9    \$81,300  \$113,000    \$78,163  \$112,889    93.7%  97.2%    62  88    67  64 | 2011  2012  + / -    21  10  - 52.4%    8  9  + 12.5%    \$81,300  \$113,000  + 39.0%    \$78,163  \$112,889  + 44.4%    93.7%  97.2%  + 3.7%    62  88  + 42.2%    67  64  - 4.5% | 2011  2012  + / -  2011    21  10  - 52.4%  77    8  9  + 12.5%  39    \$81,300  \$113,000  + 39.0%  \$79,900    \$78,163  \$112,889  + 44.4%  \$99,158    93.7%  97.2%  + 3.7%  89.8%    62  88  + 42.2%  109    67  64  - 4.5% | 2011  2012  + / -  2011  2012    21  10  - 52.4%  77  79    8  9  + 12.5%  39  39    \$81,300  \$113,000  + 39.0%  \$79,900  \$109,500    \$78,163  \$112,889  + 44.4%  \$99,158  \$109,071    93.7%  97.2%  + 3.7%  89.8%  94.4%    62  88  + 42.2%  109  94    67  64  - 4.5% |