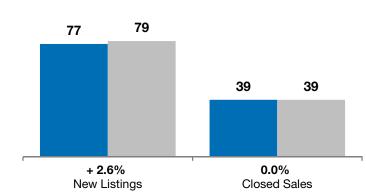

| June     |                                                      |                                                                                                                | Year to Date                                                                                                                                                                       |                                                                                                                                                                                                                                  |                                                                                                                                                                                                                                                                                 |
|----------|------------------------------------------------------|----------------------------------------------------------------------------------------------------------------|------------------------------------------------------------------------------------------------------------------------------------------------------------------------------------|----------------------------------------------------------------------------------------------------------------------------------------------------------------------------------------------------------------------------------|---------------------------------------------------------------------------------------------------------------------------------------------------------------------------------------------------------------------------------------------------------------------------------|
| 2011     | 2012                                                 | +/-                                                                                                            | 2011                                                                                                                                                                               | 2012                                                                                                                                                                                                                             | +/-                                                                                                                                                                                                                                                                             |
| 21       | 10                                                   | - 52.4%                                                                                                        | 77                                                                                                                                                                                 | 79                                                                                                                                                                                                                               | + 2.6%                                                                                                                                                                                                                                                                          |
| 8        | 9                                                    | + 12.5%                                                                                                        | 39                                                                                                                                                                                 | 39                                                                                                                                                                                                                               | 0.0%                                                                                                                                                                                                                                                                            |
| \$81,300 | \$113,000                                            | + 39.0%                                                                                                        | \$79,900                                                                                                                                                                           | \$109,500                                                                                                                                                                                                                        | + 37.0%                                                                                                                                                                                                                                                                         |
| \$78,163 | \$112,889                                            | + 44.4%                                                                                                        | \$99,158                                                                                                                                                                           | \$109,071                                                                                                                                                                                                                        | + 10.0%                                                                                                                                                                                                                                                                         |
| 93.7%    | 97.2%                                                | + 3.7%                                                                                                         | 89.8%                                                                                                                                                                              | 94.4%                                                                                                                                                                                                                            | + 5.2%                                                                                                                                                                                                                                                                          |
| 62       | 88                                                   | + 42.2%                                                                                                        | 109                                                                                                                                                                                | 94                                                                                                                                                                                                                               | - 13.4%                                                                                                                                                                                                                                                                         |
| 67       | 64                                                   | - 4.5%                                                                                                         |                                                                                                                                                                                    |                                                                                                                                                                                                                                  |                                                                                                                                                                                                                                                                                 |
| 9.7      | 10.7                                                 | + 10.1%                                                                                                        |                                                                                                                                                                                    |                                                                                                                                                                                                                                  |                                                                                                                                                                                                                                                                                 |
|          | 21<br>8<br>\$81,300<br>\$78,163<br>93.7%<br>62<br>67 | 2011  2012    21  10    8  9    \$81,300  \$113,000    \$78,163  \$112,889    93.7%  97.2%    62  88    67  64 | 2011  2012  + / -    21  10  - 52.4%    8  9  + 12.5%    \$81,300  \$113,000  + 39.0%    \$78,163  \$112,889  + 44.4%    93.7%  97.2%  + 3.7%    62  88  + 42.2%    67  64  - 4.5% | 2011  2012  + / -  2011    21  10  - 52.4%  77    8  9  + 12.5%  39    \$81,300  \$113,000  + 39.0%  \$79,900    \$78,163  \$112,889  + 44.4%  \$99,158    93.7%  97.2%  + 3.7%  89.8%    62  88  + 42.2%  109    67  64  - 4.5% | 2011  2012  + / -  2011  2012    21  10  - 52.4%  77  79    8  9  + 12.5%  39  39    \$81,300  \$113,000  + 39.0%  \$79,900  \$109,500    \$78,163  \$112,889  + 44.4%  \$99,158  \$109,071    93.7%  97.2%  + 3.7%  89.8%  94.4%    62  88  + 42.2%  109  94    67  64  - 4.5% |