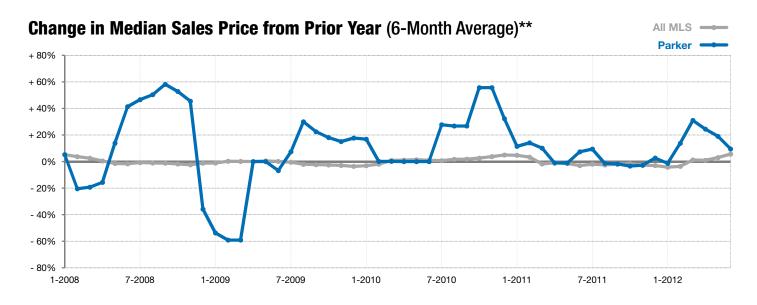

<sup>\*</sup> Does not account for list prices from any previous listing contracts or seller concessions. | Activity for one month can sometimes look extreme due to small sample size.

<sup>\*\*</sup> Each dot represents the change in median sales price from the prior year using a 6-month weighted average. This means that each of the 6 months used in a dot are proportioned according to their share of sales during that period. | Current as of July 6, 2012. All data from RASE Multiple Listing Service. | Powered by 10K Research and Marketing.