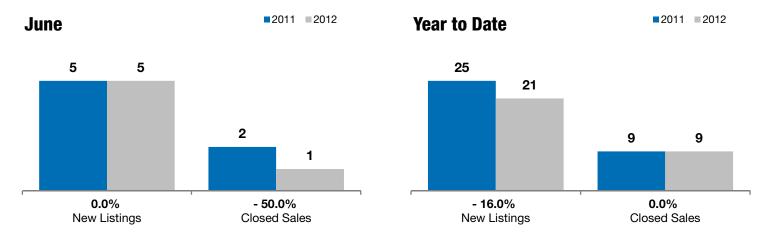

## **Parker**

0.0% - 50.0%

- 55.6%

Change in New Listings Change in Closed Sales

Change in **Median Sales Price** 

| Turner County, SD                        | June      |          |         | Year to Date |           |         |
|------------------------------------------|-----------|----------|---------|--------------|-----------|---------|
|                                          | 2011      | 2012     | +/-     | 2011         | 2012      | +/-     |
| New Listings                             | 5         | 5        | 0.0%    | 25           | 21        | - 16.0% |
| Closed Sales                             | 2         | 1        | - 50.0% | 9            | 9         | 0.0%    |
| Median Sales Price*                      | \$141,806 | \$62,900 | - 55.6% | \$129,900    | \$110,000 | - 15.3% |
| Average Sales Price*                     | \$141,806 | \$62,900 | - 55.6% | \$146,674    | \$126,800 | - 13.6% |
| Percent of Original List Price Received* | 94.6%     | 100.0%   | + 5.7%  | 93.5%        | 92.8%     | - 0.8%  |
| Average Days on Market Until Sale        | 66        | 5        | - 92.4% | 94           | 78        | - 17.3% |
| Inventory of Homes for Sale              | 21        | 15       | - 28.6% |              |           |         |
| Months Supply of Inventory               | 9.8       | 8.4      | - 13.9% |              |           |         |