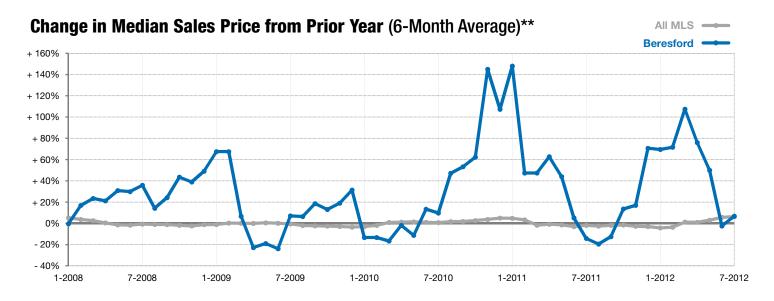

## **Beresford**

- 33.3%

0.0%

+ 27.6%

Change in New Listings Change in Closed Sales

Change in **Median Sales Price** 

| Union County, SD                         | July     |           |         | Year to Date |           |         |
|------------------------------------------|----------|-----------|---------|--------------|-----------|---------|
|                                          | 2011     | 2012      | +/-     | 2011         | 2012      | +/-     |
| New Listings                             | 6        | 4         | - 33.3% | 32           | 31        | - 3.1%  |
| Closed Sales                             | 2        | 2         | 0.0%    | 10           | 14        | + 40.0% |
| Median Sales Price*                      | \$86,200 | \$110,000 | + 27.6% | \$99,950     | \$114,875 | + 14.9% |
| Average Sales Price*                     | \$86,200 | \$110,000 | + 27.6% | \$134,687    | \$111,932 | - 16.9% |
| Percent of Original List Price Received* | 98.4%    | 96.1%     | - 2.3%  | 91.5%        | 88.8%     | - 3.0%  |
| Average Days on Market Until Sale        | 287      | 36        | - 87.4% | 189          | 165       | - 12.5% |
| Inventory of Homes for Sale              | 25       | 25        | 0.0%    |              |           |         |
| Months Supply of Inventory               | 12.5     | 9.8       | - 21.4% |              |           |         |

<sup>\*</sup> Does not account for list prices from any previous listing contracts or seller concessions. | Activity for one month can sometimes look extreme due to small sample size.

<sup>\*\*</sup> Each dot represents the change in median sales price from the prior year using a 6-month weighted average. This means that each of the 6 months used in a dot are proportioned according to their share of sales during that period. | Current as of August 6, 2012. All data from RASE Multiple Listing Service. | Powered by 10K Research and Marketing.