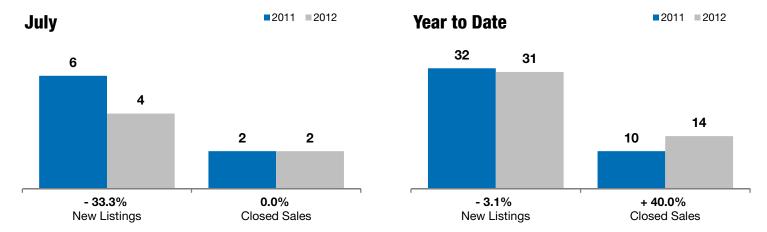

## **Beresford**

- 33.3%

0.0%

+ 27.6%

Change in New Listings Change in Closed Sales

Change in **Median Sales Price** 

| Union County, SD                         | July     |           |         | Year to Date |           |         |
|------------------------------------------|----------|-----------|---------|--------------|-----------|---------|
|                                          | 2011     | 2012      | +/-     | 2011         | 2012      | +/-     |
| New Listings                             | 6        | 4         | - 33.3% | 32           | 31        | - 3.1%  |
| Closed Sales                             | 2        | 2         | 0.0%    | 10           | 14        | + 40.0% |
| Median Sales Price*                      | \$86,200 | \$110,000 | + 27.6% | \$99,950     | \$114,875 | + 14.9% |
| Average Sales Price*                     | \$86,200 | \$110,000 | + 27.6% | \$134,687    | \$111,932 | - 16.9% |
| Percent of Original List Price Received* | 98.4%    | 96.1%     | - 2.3%  | 91.5%        | 88.8%     | - 3.0%  |
| Average Days on Market Until Sale        | 287      | 36        | - 87.4% | 189          | 165       | - 12.5% |
| Inventory of Homes for Sale              | 25       | 25        | 0.0%    |              |           |         |
| Months Supply of Inventory               | 12.5     | 9.8       | - 21.4% |              |           |         |