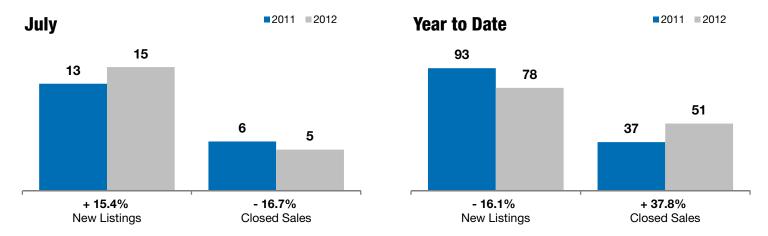

## **Local Market Update – July 2012**

A RESEARCH TOOL PROVIDED BY THE REALTOR® ASSOCIATION OF THE SIOUX EMPIRE, INC.

Tea

+ 15.4%

- 16.7%

+ 1.3%

Change in New Listings Change in Closed Sales

Change in **Median Sales Price** 

| Lincoln County, SD                       | July      |           |         | Year to Date |           |         |
|------------------------------------------|-----------|-----------|---------|--------------|-----------|---------|
|                                          | 2011      | 2012      | +/-     | 2011         | 2012      | +/-     |
| New Listings                             | 13        | 15        | + 15.4% | 93           | 78        | - 16.1% |
| Closed Sales                             | 6         | 5         | - 16.7% | 37           | 51        | + 37.8% |
| Median Sales Price*                      | \$187,450 | \$189,900 | + 1.3%  | \$142,500    | \$179,900 | + 26.2% |
| Average Sales Price*                     | \$184,992 | \$209,740 | + 13.4% | \$162,775    | \$183,463 | + 12.7% |
| Percent of Original List Price Received* | 94.9%     | 101.6%    | + 7.0%  | 95.7%        | 96.0%     | + 0.3%  |
| Average Days on Market Until Sale        | 72        | 73        | + 1.2%  | 90           | 99        | + 9.7%  |
| Inventory of Homes for Sale              | 58        | 39        | - 32.8% |              |           |         |
| Months Supply of Inventory               | 10.5      | 5.8       | - 44.8% |              |           |         |