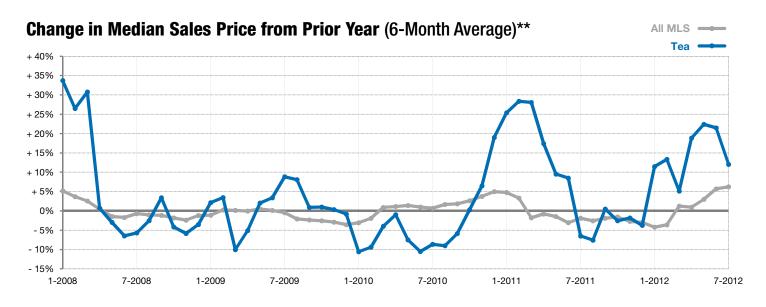

<sup>\*</sup> Does not account for list prices from any previous listing contracts or seller concessions. | Activity for one month can sometimes look extreme due to small sample size.

<sup>\*\*</sup> Each dot represents the change in median sales price from the prior year using a 6-month weighted average. This means that each of the 6 months used in a dot are proportioned according to their share of sales during that period. | Current as of August 6, 2012. All data from RASE Multiple Listing Service. | Powered by 10K Research and Marketing.