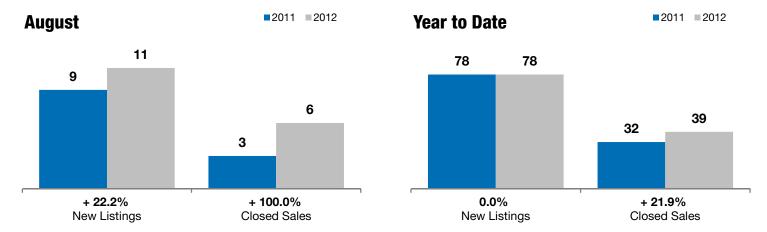

## **Dell Rapids**

+ 22.2%

+ 100.0%

- 15.5%

Change in **New Listings** 

Change in Closed Sales

Change in Median Sales Price

Voor to Data

| Minnehaha County, SD                     |           | August    |          |           | rear to Date |         |  |
|------------------------------------------|-----------|-----------|----------|-----------|--------------|---------|--|
|                                          | 2011      | 2012      | +/-      | 2011      | 2012         | +/-     |  |
| New Listings                             | 9         | 11        | + 22.2%  | 78        | 78           | 0.0%    |  |
| Closed Sales                             | 3         | 6         | + 100.0% | 32        | 39           | + 21.9% |  |
| Median Sales Price*                      | \$170,000 | \$143,700 | - 15.5%  | \$138,000 | \$142,500    | + 3.3%  |  |
| Average Sales Price*                     | \$195,000 | \$138,150 | - 29.2%  | \$158,504 | \$157,242    | - 0.8%  |  |
| Percent of Original List Price Received* | 98.1%     | 95.0%     | - 3.2%   | 93.2%     | 93.6%        | + 0.4%  |  |
| Average Days on Market Until Sale        | 26        | 118       | + 355.1% | 89        | 114          | + 28.0% |  |
| Inventory of Homes for Sale              | 61        | 50        | - 18.0%  |           |              |         |  |
| Months Supply of Inventory               | 17.0      | 9.5       | - 44.3%  |           |              |         |  |