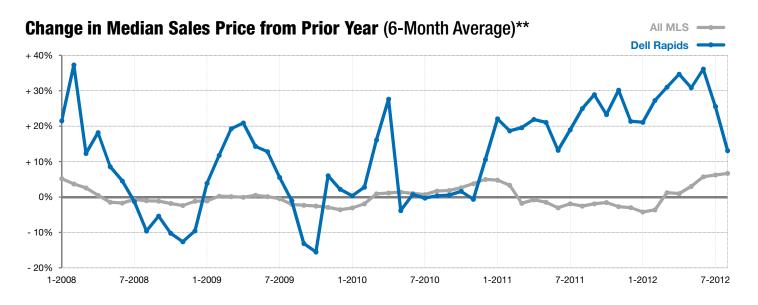

## **Dell Rapids**

+ 22.2%

+ 100.0%

- 15.5%

Change in **New Listings** 

Change in Closed Sales

Change in Median Sales Price

Voor to Data

<sup>\*</sup> Does not account for list prices from any previous listing contracts or seller concessions. | Activity for one month can sometimes look extreme due to small sample size.

<sup>\*\*</sup> Each dot represents the change in median sales price from the prior year using a 6-month weighted average. This means that each of the 6 months used in a dot are proportioned according to their share of sales during that period. | Current as of September 7, 2012. All data from RASE Multiple Listing Service. | Powered by 10K Research and Marketing.