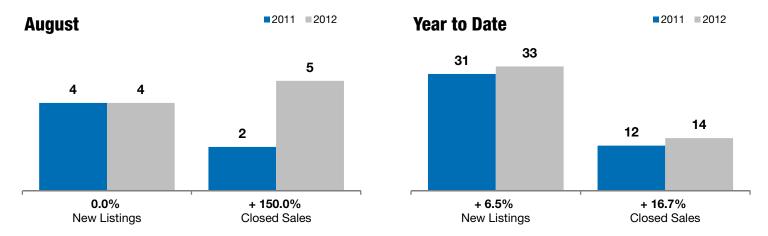

## **Garretson**

0.0% + 150.0% + 194.2%

Change in New Listings Change in Closed Sales

Change in Median Sales Price

| Minnehaha County, SD                     | August   |           |          | Year to Date |           |         |
|------------------------------------------|----------|-----------|----------|--------------|-----------|---------|
|                                          | 2011     | 2012      | +/-      | 2011         | 2012      | +/-     |
| New Listings                             | 4        | 4         | 0.0%     | 31           | 33        | + 6.5%  |
| Closed Sales                             | 2        | 5         | + 150.0% | 12           | 14        | + 16.7% |
| Median Sales Price*                      | \$82,250 | \$242,000 | + 194.2% | \$156,250    | \$136,050 | - 12.9% |
| Average Sales Price*                     | \$82,250 | \$236,420 | + 187.4% | \$175,466    | \$178,322 | + 1.6%  |
| Percent of Original List Price Received* | 99.7%    | 91.0%     | - 8.7%   | 94.9%        | 89.9%     | - 5.2%  |
| Average Days on Market Until Sale        | 33       | 77        | + 132.7% | 76           | 89        | + 17.2% |
| Inventory of Homes for Sale              | 16       | 19        | + 18.8%  |              |           |         |
| Months Supply of Inventory               | 6.5      | 9.0       | + 38.2%  |              |           |         |