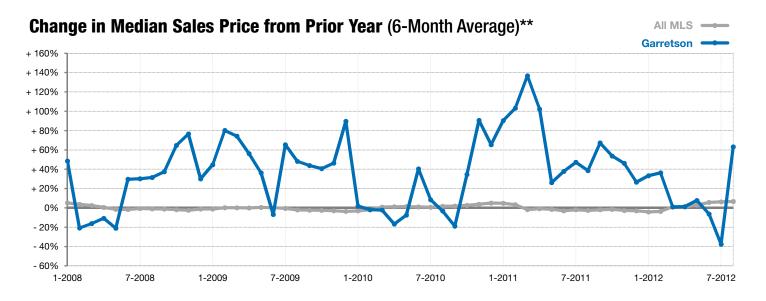

## **Garretson**

0.0% + 150.0% + 194.2%

Change in New Listings Change in Closed Sales

Change in Median Sales Price

| Minnehaha County, SD                     | August   |           |          | Year to Date |           |         |
|------------------------------------------|----------|-----------|----------|--------------|-----------|---------|
|                                          | 2011     | 2012      | +/-      | 2011         | 2012      | +/-     |
| New Listings                             | 4        | 4         | 0.0%     | 31           | 33        | + 6.5%  |
| Closed Sales                             | 2        | 5         | + 150.0% | 12           | 14        | + 16.7% |
| Median Sales Price*                      | \$82,250 | \$242,000 | + 194.2% | \$156,250    | \$136,050 | - 12.9% |
| Average Sales Price*                     | \$82,250 | \$236,420 | + 187.4% | \$175,466    | \$178,322 | + 1.6%  |
| Percent of Original List Price Received* | 99.7%    | 91.0%     | - 8.7%   | 94.9%        | 89.9%     | - 5.2%  |
| Average Days on Market Until Sale        | 33       | 77        | + 132.7% | 76           | 89        | + 17.2% |
| Inventory of Homes for Sale              | 16       | 19        | + 18.8%  |              |           |         |
| Months Supply of Inventory               | 6.5      | 9.0       | + 38.2%  |              |           |         |

<sup>\*</sup> Does not account for list prices from any previous listing contracts or seller concessions. | Activity for one month can sometimes look extreme due to small sample size.

<sup>\*\*</sup> Each dot represents the change in median sales price from the prior year using a 6-month weighted average. This means that each of the 6 months used in a dot are proportioned according to their share of sales during that period. | Current as of September 7, 2012. All data from RASE Multiple Listing Service. | Powered by 10K Research and Marketing.