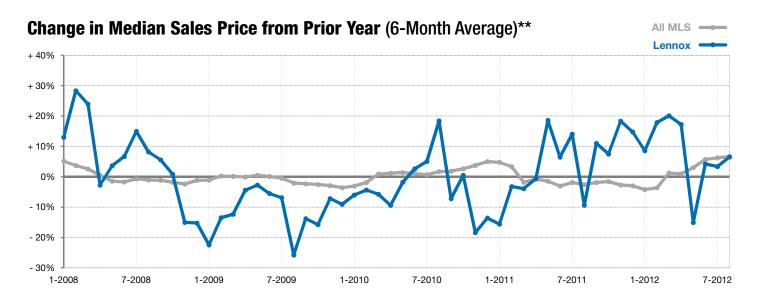

## Lennox

+ 100.0%

+ 150.0%

+ 16.5%

Change in New Listings Change in Closed Sales

Change in Median Sales Price

| Lincoln County, SD                       | August   |          |          | Year to Date |           |         |
|------------------------------------------|----------|----------|----------|--------------|-----------|---------|
|                                          | 2011     | 2012     | +/-      | 2011         | 2012      | +/-     |
| New Listings                             | 1        | 2        | + 100.0% | 47           | 41        | - 12.8% |
| Closed Sales                             | 2        | 5        | + 150.0% | 21           | 21        | 0.0%    |
| Median Sales Price*                      | \$66,500 | \$77,500 | + 16.5%  | \$93,700     | \$129,900 | + 38.6% |
| Average Sales Price*                     | \$66,500 | \$96,680 | + 45.4%  | \$107,323    | \$126,786 | + 18.1% |
| Percent of Original List Price Received* | 94.2%    | 93.2%    | - 1.1%   | 91.2%        | 93.0%     | + 1.9%  |
| Average Days on Market Until Sale        | 103      | 160      | + 55.1%  | 91           | 114       | + 25.5% |
| Inventory of Homes for Sale              | 23       | 12       | - 47.8%  |              |           |         |
| Months Supply of Inventory               | 7.9      | 3.2      | - 59.7%  |              |           |         |

<sup>\*</sup> Does not account for list prices from any previous listing contracts or seller concessions. | Activity for one month can sometimes look extreme due to small sample size.

<sup>\*\*</sup> Each dot represents the change in median sales price from the prior year using a 6-month weighted average. This means that each of the 6 months used in a dot are proportioned according to their share of sales during that period. | Current as of September 7, 2012. All data from RASE Multiple Listing Service. | Powered by 10K Research and Marketing.