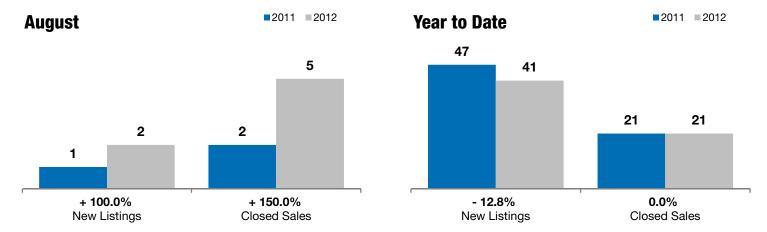

## Lennox

+ 100.0%

+ 150.0%

+ 16.5%

Change in New Listings Change in Closed Sales

Change in Median Sales Price

| Lincoln County, SD                       | August   |          |          | Year to Date |           |         |
|------------------------------------------|----------|----------|----------|--------------|-----------|---------|
|                                          | 2011     | 2012     | +/-      | 2011         | 2012      | +/-     |
| New Listings                             | 1        | 2        | + 100.0% | 47           | 41        | - 12.8% |
| Closed Sales                             | 2        | 5        | + 150.0% | 21           | 21        | 0.0%    |
| Median Sales Price*                      | \$66,500 | \$77,500 | + 16.5%  | \$93,700     | \$129,900 | + 38.6% |
| Average Sales Price*                     | \$66,500 | \$96,680 | + 45.4%  | \$107,323    | \$126,786 | + 18.1% |
| Percent of Original List Price Received* | 94.2%    | 93.2%    | - 1.1%   | 91.2%        | 93.0%     | + 1.9%  |
| Average Days on Market Until Sale        | 103      | 160      | + 55.1%  | 91           | 114       | + 25.5% |
| Inventory of Homes for Sale              | 23       | 12       | - 47.8%  |              |           |         |
| Months Supply of Inventory               | 7.9      | 3.2      | - 59.7%  |              |           |         |