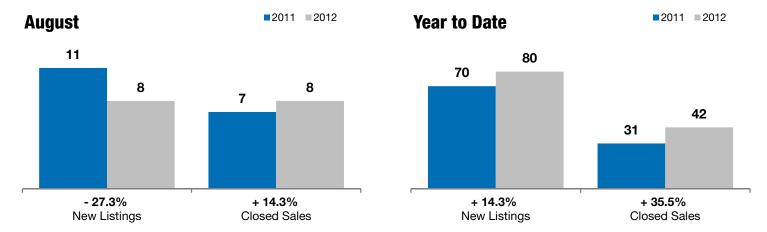

## Luverne

- 27.3%

+ 14.3%

- 28.0%

Change in New Listings Change in Closed Sales

Change in Median Sales Price

|           | August                                                  |                                                                                     |                                                                                                                                                                                                                                                         | Year to Date                                                                                                                                                                                                                                                                                                                                                                                                                                        |                                                                                                                                                                                                                                                                                                                                                                                                                                                                                                                                                     |  |
|-----------|---------------------------------------------------------|-------------------------------------------------------------------------------------|---------------------------------------------------------------------------------------------------------------------------------------------------------------------------------------------------------------------------------------------------------|-----------------------------------------------------------------------------------------------------------------------------------------------------------------------------------------------------------------------------------------------------------------------------------------------------------------------------------------------------------------------------------------------------------------------------------------------------|-----------------------------------------------------------------------------------------------------------------------------------------------------------------------------------------------------------------------------------------------------------------------------------------------------------------------------------------------------------------------------------------------------------------------------------------------------------------------------------------------------------------------------------------------------|--|
| 2011      | 2012                                                    | +/-                                                                                 | 2011                                                                                                                                                                                                                                                    | 2012                                                                                                                                                                                                                                                                                                                                                                                                                                                | +/-                                                                                                                                                                                                                                                                                                                                                                                                                                                                                                                                                 |  |
| 11        | 8                                                       | - 27.3%                                                                             | 70                                                                                                                                                                                                                                                      | 80                                                                                                                                                                                                                                                                                                                                                                                                                                                  | + 14.3%                                                                                                                                                                                                                                                                                                                                                                                                                                                                                                                                             |  |
| 7         | 8                                                       | + 14.3%                                                                             | 31                                                                                                                                                                                                                                                      | 42                                                                                                                                                                                                                                                                                                                                                                                                                                                  | + 35.5%                                                                                                                                                                                                                                                                                                                                                                                                                                                                                                                                             |  |
| \$137,500 | \$99,000                                                | - 28.0%                                                                             | \$99,500                                                                                                                                                                                                                                                | \$84,250                                                                                                                                                                                                                                                                                                                                                                                                                                            | - 15.3%                                                                                                                                                                                                                                                                                                                                                                                                                                                                                                                                             |  |
| \$103,857 | \$113,688                                               | + 9.5%                                                                              | \$104,035                                                                                                                                                                                                                                               | \$109,035                                                                                                                                                                                                                                                                                                                                                                                                                                           | + 4.8%                                                                                                                                                                                                                                                                                                                                                                                                                                                                                                                                              |  |
| 88.8%     | 92.9%                                                   | + 4.7%                                                                              | 86.3%                                                                                                                                                                                                                                                   | 88.4%                                                                                                                                                                                                                                                                                                                                                                                                                                               | + 2.4%                                                                                                                                                                                                                                                                                                                                                                                                                                                                                                                                              |  |
| 226       | 89                                                      | - 60.5%                                                                             | 189                                                                                                                                                                                                                                                     | 149                                                                                                                                                                                                                                                                                                                                                                                                                                                 | - 21.4%                                                                                                                                                                                                                                                                                                                                                                                                                                                                                                                                             |  |
| 69        | 72                                                      | + 4.3%                                                                              |                                                                                                                                                                                                                                                         |                                                                                                                                                                                                                                                                                                                                                                                                                                                     |                                                                                                                                                                                                                                                                                                                                                                                                                                                                                                                                                     |  |
| 17.3      | 14.6                                                    | - 15.1%                                                                             |                                                                                                                                                                                                                                                         |                                                                                                                                                                                                                                                                                                                                                                                                                                                     |                                                                                                                                                                                                                                                                                                                                                                                                                                                                                                                                                     |  |
|           | 11<br>7<br>\$137,500<br>\$103,857<br>88.8%<br>226<br>69 | 2011 2012  11 8 7 8 \$137,500 \$99,000 \$103,857 \$113,688 88.8% 92.9% 226 89 69 72 | 2011     2012     + / -       11     8     - 27.3%       7     8     + 14.3%       \$137,500     \$99,000     - 28.0%       \$103,857     \$113,688     + 9.5%       88.8%     92.9%     + 4.7%       226     89     - 60.5%       69     72     + 4.3% | 2011         2012         + / -         2011           11         8         - 27.3%         70           7         8         + 14.3%         31           \$137,500         \$99,000         - 28.0%         \$99,500           \$103,857         \$113,688         + 9.5%         \$104,035           88.8%         92.9%         + 4.7%         86.3%           226         89         - 60.5%         189           69         72         + 4.3% | 2011         2012         + / -         2011         2012           11         8         - 27.3%         70         80           7         8         + 14.3%         31         42           \$137,500         \$99,000         - 28.0%         \$99,500         \$84,250           \$103,857         \$113,688         + 9.5%         \$104,035         \$109,035           88.8%         92.9%         + 4.7%         86.3%         88.4%           226         89         - 60.5%         189         149           69         72         + 4.3% |  |