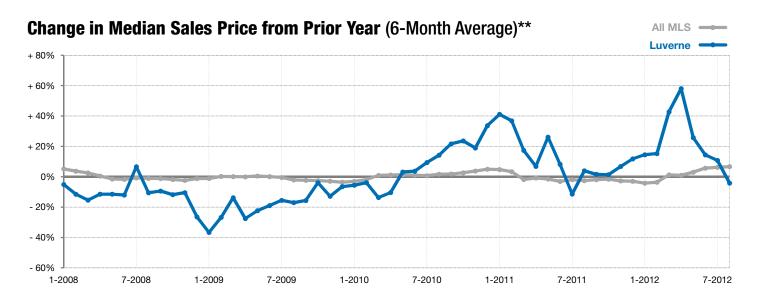

## Luverne

- 27.3%

+ 14.3%

- 28.0%

Change in New Listings Change in Closed Sales

Change in Median Sales Price

|           | August                                                  |                                                                                     |                                                                                                                                                                                                                                                         | Year to Date                                                                                                                                                                                                                                                                                                                                                                                                                                        |                                                                                                                                                                                                                                                                                                                                                                                                                                                                                                                                                     |  |
|-----------|---------------------------------------------------------|-------------------------------------------------------------------------------------|---------------------------------------------------------------------------------------------------------------------------------------------------------------------------------------------------------------------------------------------------------|-----------------------------------------------------------------------------------------------------------------------------------------------------------------------------------------------------------------------------------------------------------------------------------------------------------------------------------------------------------------------------------------------------------------------------------------------------|-----------------------------------------------------------------------------------------------------------------------------------------------------------------------------------------------------------------------------------------------------------------------------------------------------------------------------------------------------------------------------------------------------------------------------------------------------------------------------------------------------------------------------------------------------|--|
| 2011      | 2012                                                    | +/-                                                                                 | 2011                                                                                                                                                                                                                                                    | 2012                                                                                                                                                                                                                                                                                                                                                                                                                                                | +/-                                                                                                                                                                                                                                                                                                                                                                                                                                                                                                                                                 |  |
| 11        | 8                                                       | - 27.3%                                                                             | 70                                                                                                                                                                                                                                                      | 80                                                                                                                                                                                                                                                                                                                                                                                                                                                  | + 14.3%                                                                                                                                                                                                                                                                                                                                                                                                                                                                                                                                             |  |
| 7         | 8                                                       | + 14.3%                                                                             | 31                                                                                                                                                                                                                                                      | 42                                                                                                                                                                                                                                                                                                                                                                                                                                                  | + 35.5%                                                                                                                                                                                                                                                                                                                                                                                                                                                                                                                                             |  |
| \$137,500 | \$99,000                                                | - 28.0%                                                                             | \$99,500                                                                                                                                                                                                                                                | \$84,250                                                                                                                                                                                                                                                                                                                                                                                                                                            | - 15.3%                                                                                                                                                                                                                                                                                                                                                                                                                                                                                                                                             |  |
| \$103,857 | \$113,688                                               | + 9.5%                                                                              | \$104,035                                                                                                                                                                                                                                               | \$109,035                                                                                                                                                                                                                                                                                                                                                                                                                                           | + 4.8%                                                                                                                                                                                                                                                                                                                                                                                                                                                                                                                                              |  |
| 88.8%     | 92.9%                                                   | + 4.7%                                                                              | 86.3%                                                                                                                                                                                                                                                   | 88.4%                                                                                                                                                                                                                                                                                                                                                                                                                                               | + 2.4%                                                                                                                                                                                                                                                                                                                                                                                                                                                                                                                                              |  |
| 226       | 89                                                      | - 60.5%                                                                             | 189                                                                                                                                                                                                                                                     | 149                                                                                                                                                                                                                                                                                                                                                                                                                                                 | - 21.4%                                                                                                                                                                                                                                                                                                                                                                                                                                                                                                                                             |  |
| 69        | 72                                                      | + 4.3%                                                                              |                                                                                                                                                                                                                                                         |                                                                                                                                                                                                                                                                                                                                                                                                                                                     |                                                                                                                                                                                                                                                                                                                                                                                                                                                                                                                                                     |  |
| 17.3      | 14.6                                                    | - 15.1%                                                                             |                                                                                                                                                                                                                                                         |                                                                                                                                                                                                                                                                                                                                                                                                                                                     |                                                                                                                                                                                                                                                                                                                                                                                                                                                                                                                                                     |  |
|           | 11<br>7<br>\$137,500<br>\$103,857<br>88.8%<br>226<br>69 | 2011 2012  11 8 7 8 \$137,500 \$99,000 \$103,857 \$113,688 88.8% 92.9% 226 89 69 72 | 2011     2012     + / -       11     8     - 27.3%       7     8     + 14.3%       \$137,500     \$99,000     - 28.0%       \$103,857     \$113,688     + 9.5%       88.8%     92.9%     + 4.7%       226     89     - 60.5%       69     72     + 4.3% | 2011         2012         + / -         2011           11         8         - 27.3%         70           7         8         + 14.3%         31           \$137,500         \$99,000         - 28.0%         \$99,500           \$103,857         \$113,688         + 9.5%         \$104,035           88.8%         92.9%         + 4.7%         86.3%           226         89         - 60.5%         189           69         72         + 4.3% | 2011         2012         + / -         2011         2012           11         8         - 27.3%         70         80           7         8         + 14.3%         31         42           \$137,500         \$99,000         - 28.0%         \$99,500         \$84,250           \$103,857         \$113,688         + 9.5%         \$104,035         \$109,035           88.8%         92.9%         + 4.7%         86.3%         88.4%           226         89         - 60.5%         189         149           69         72         + 4.3% |  |

<sup>\*</sup> Does not account for list prices from any previous listing contracts or seller concessions. | Activity for one month can sometimes look extreme due to small sample size.

<sup>\*\*</sup> Each dot represents the change in median sales price from the prior year using a 6-month weighted average. This means that each of the 6 months used in a dot are proportioned according to their share of sales during that period. | Current as of September 7, 2012. All data from RASE Multiple Listing Service. | Powered by 10K Research and Marketing.