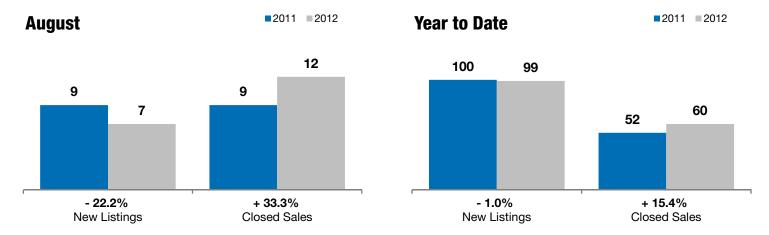

## **Madison**

- 22.2%

+ 33.3%

+ 78.6%

Change in **New Listings** 

Change in Closed Sales

Change in Median Sales Price

| August    |                                                       |                                                                                                   | Year to Date                                                                                                                                                  |                                                                                                                                                                                                                                                                                                                                |                                                                                                                                                                                                                                                                                                                                                                                                    |
|-----------|-------------------------------------------------------|---------------------------------------------------------------------------------------------------|---------------------------------------------------------------------------------------------------------------------------------------------------------------|--------------------------------------------------------------------------------------------------------------------------------------------------------------------------------------------------------------------------------------------------------------------------------------------------------------------------------|----------------------------------------------------------------------------------------------------------------------------------------------------------------------------------------------------------------------------------------------------------------------------------------------------------------------------------------------------------------------------------------------------|
| 2011      | 2012                                                  | +/-                                                                                               | 2011                                                                                                                                                          | 2012                                                                                                                                                                                                                                                                                                                           | +/-                                                                                                                                                                                                                                                                                                                                                                                                |
| 9         | 7                                                     | - 22.2%                                                                                           | 100                                                                                                                                                           | 99                                                                                                                                                                                                                                                                                                                             | - 1.0%                                                                                                                                                                                                                                                                                                                                                                                             |
| 9         | 12                                                    | + 33.3%                                                                                           | 52                                                                                                                                                            | 60                                                                                                                                                                                                                                                                                                                             | + 15.4%                                                                                                                                                                                                                                                                                                                                                                                            |
| \$96,000  | \$171,500                                             | + 78.6%                                                                                           | \$84,250                                                                                                                                                      | \$117,950                                                                                                                                                                                                                                                                                                                      | + 40.0%                                                                                                                                                                                                                                                                                                                                                                                            |
| \$103,361 | \$162,893                                             | + 57.6%                                                                                           | \$100,864                                                                                                                                                     | \$128,746                                                                                                                                                                                                                                                                                                                      | + 27.6%                                                                                                                                                                                                                                                                                                                                                                                            |
| 92.7%     | 95.1%                                                 | + 2.6%                                                                                            | 90.5%                                                                                                                                                         | 95.1%                                                                                                                                                                                                                                                                                                                          | + 5.1%                                                                                                                                                                                                                                                                                                                                                                                             |
| 121       | 116                                                   | - 4.1%                                                                                            | 108                                                                                                                                                           | 97                                                                                                                                                                                                                                                                                                                             | - 10.5%                                                                                                                                                                                                                                                                                                                                                                                            |
| 69        | 58                                                    | - 15.9%                                                                                           |                                                                                                                                                               |                                                                                                                                                                                                                                                                                                                                |                                                                                                                                                                                                                                                                                                                                                                                                    |
| 10.4      | 9.2                                                   | - 11.5%                                                                                           |                                                                                                                                                               |                                                                                                                                                                                                                                                                                                                                |                                                                                                                                                                                                                                                                                                                                                                                                    |
|           | 9<br>9<br>\$96,000<br>\$103,361<br>92.7%<br>121<br>69 | 2011 2012   9 7   9 12   \$96,000 \$171,500   \$103,361 \$162,893   92.7% 95.1%   121 116   69 58 | 2011 2012 + / -   9 7 - 22.2%   9 12 + 33.3%   \$96,000 \$171,500 + 78.6%   \$103,361 \$162,893 + 57.6%   92.7% 95.1% + 2.6%   121 116 - 4.1%   69 58 - 15.9% | 2011     2012     + / -     2011       9     7     - 22.2%     100       9     12     + 33.3%     52       \$96,000     \$171,500     + 78.6%     \$84,250       \$103,361     \$162,893     + 57.6%     \$100,864       92.7%     95.1%     + 2.6%     90.5%       121     116     - 4.1%     108       69     58     - 15.9% | 2011     2012     + / -     2011     2012       9     7     - 22.2%     100     99       9     12     + 33.3%     52     60       \$96,000     \$171,500     + 78.6%     \$84,250     \$117,950       \$103,361     \$162,893     + 57.6%     \$100,864     \$128,746       92.7%     95.1%     + 2.6%     90.5%     95.1%       121     116     - 4.1%     108     97       69     58     - 15.9% |