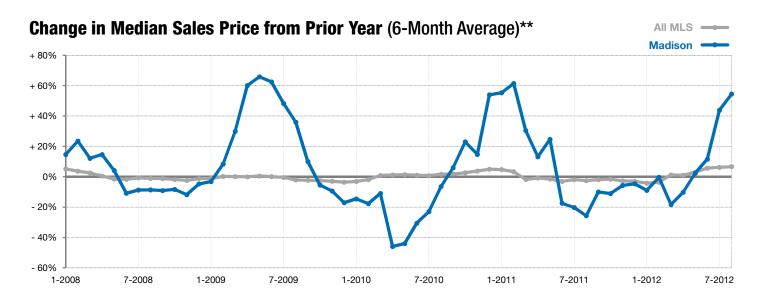

<sup>\*</sup> Does not account for list prices from any previous listing contracts or seller concessions. | Activity for one month can sometimes look extreme due to small sample size.

<sup>\*\*</sup> Each dot represents the change in median sales price from the prior year using a 6-month weighted average. This means that each of the 6 months used in a dot are proportioned according to their share of sales during that period. | Current as of September 7, 2012. All data from RASE Multiple Listing Service. | Powered by 10K Research and Marketing.