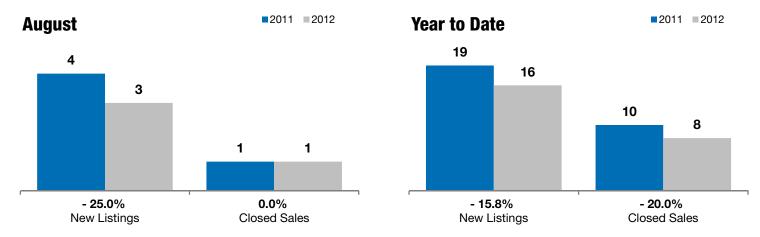

## Worthing

- 25.0%

0.0%

+ 13.8%

Change in **New Listings** 

Change in Closed Sales

Change in **Median Sales Price** 

Voor to Data

| Lincoln County, SD                       | August    |           |          | rear to Date |           |         |
|------------------------------------------|-----------|-----------|----------|--------------|-----------|---------|
|                                          | 2011      | 2012      | +/-      | 2011         | 2012      | +/-     |
| New Listings                             | 4         | 3         | - 25.0%  | 19           | 16        | - 15.8% |
| Closed Sales                             | 1         | 1         | 0.0%     | 10           | 8         | - 20.0% |
| Median Sales Price*                      | \$105,000 | \$119,500 | + 13.8%  | \$105,000    | \$126,000 | + 20.0% |
| Average Sales Price*                     | \$105,000 | \$119,500 | + 13.8%  | \$106,100    | \$186,303 | + 75.6% |
| Percent of Original List Price Received* | 89.5%     | 95.7%     | + 6.9%   | 90.5%        | 93.8%     | + 3.7%  |
| Average Days on Market Until Sale        | 62        | 134       | + 116.1% | 84           | 129       | + 53.7% |
| Inventory of Homes for Sale              | 9         | 7         | - 22.2%  |              |           |         |
| Months Supply of Inventory               | 5.8       | 5.8       | + 0.8%   |              |           |         |