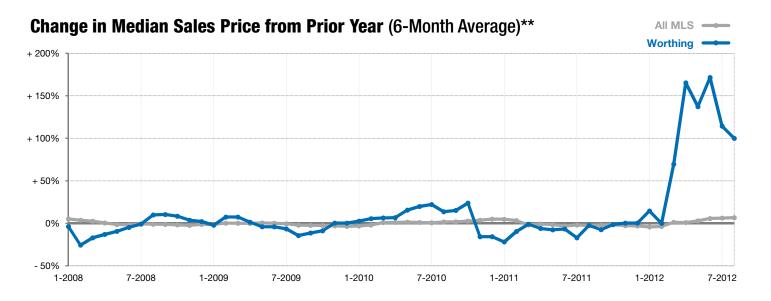

## Worthing

- 25.0%

0.0%

+ 13.8%

Change in **New Listings** 

Change in Closed Sales

Change in **Median Sales Price** 

Voor to Data

<sup>\*</sup> Does not account for list prices from any previous listing contracts or seller concessions. | Activity for one month can sometimes look extreme due to small sample size.

<sup>\*\*</sup> Each dot represents the change in median sales price from the prior year using a 6-month weighted average. This means that each of the 6 months used in a dot are proportioned according to their share of sales during that period. | Current as of September 7, 2012. All data from RASE Multiple Listing Service. | Powered by 10K Research and Marketing.