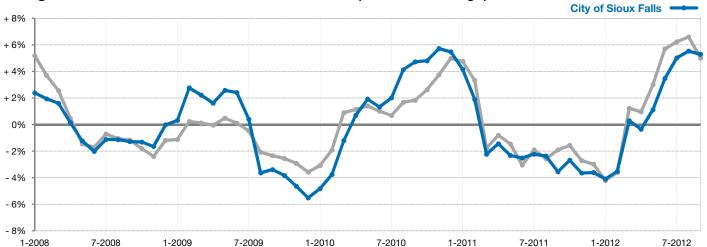

## **Change in Median Sales Price from Prior Year** (6-Month Average)\*\*

<sup>\*\*</sup> Each dot represents the change in median sales price from the prior year using a 6-month weighted average. This means that each of the 6 months used in a dot are proportioned according to their share of sales during that period. | Current as of October 4, 2012. All data from RASE Multiple Listing Service. | Powered by 10K Research and Marketing.