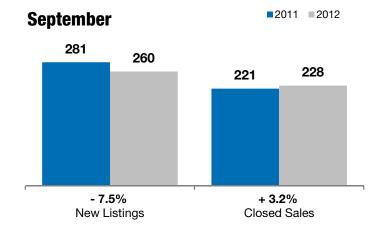

## City of Sioux Falls

- 7.5%

+ 3.2%

+ 3.1%

Change in New Listings Change in Closed Sales

Change in Median Sales Price

Lincoln and Minnehaha Counties, SD

| September | • |
|-----------|---|
|-----------|---|

## **Year to Date**

All MLS

|                                          | 2011      | 2012      | +/-     | 2011      | 2012      | +/-     |
|------------------------------------------|-----------|-----------|---------|-----------|-----------|---------|
| New Listings                             | 281       | 260       | - 7.5%  | 3,038     | 3,013     | - 0.8%  |
| Closed Sales                             | 221       | 228       | + 3.2%  | 1,563     | 1,852     | + 18.5% |
| Median Sales Price*                      | \$145,500 | \$149,950 | + 3.1%  | \$144,150 | \$150,000 | + 4.1%  |
| Average Sales Price*                     | \$169,740 | \$162,758 | - 4.1%  | \$166,349 | \$177,884 | + 6.9%  |
| Percent of Original List Price Received* | 95.1%     | 95.3%     | + 0.2%  | 94.6%     | 95.5%     | + 0.9%  |
| Average Days on Market Until Sale        | 83        | 72        | - 13.7% | 89        | 86        | - 3.4%  |
| Inventory of Homes for Sale              | 1,328     | 1,072     | - 19.3% |           |           |         |
| Months Supply of Inventory               | 8.1       | 5.5       | - 31.5% |           |           |         |