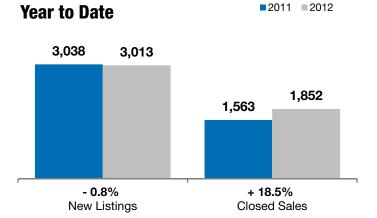

## **Year to Date**

All MLS

|                                          | 2011      | 2012      | +/-     | 2011      | 2012      | +/-     |
|------------------------------------------|-----------|-----------|---------|-----------|-----------|---------|
| New Listings                             | 281       | 260       | - 7.5%  | 3,038     | 3,013     | - 0.8%  |
| Closed Sales                             | 221       | 228       | + 3.2%  | 1,563     | 1,852     | + 18.5% |
| Median Sales Price*                      | \$145,500 | \$149,950 | + 3.1%  | \$144,150 | \$150,000 | + 4.1%  |
| Average Sales Price*                     | \$169,740 | \$162,758 | - 4.1%  | \$166,349 | \$177,884 | + 6.9%  |
| Percent of Original List Price Received* | 95.1%     | 95.3%     | + 0.2%  | 94.6%     | 95.5%     | + 0.9%  |
| Average Days on Market Until Sale        | 83        | 72        | - 13.7% | 89        | 86        | - 3.4%  |
| Inventory of Homes for Sale              | 1,328     | 1,072     | - 19.3% |           |           |         |
| Months Supply of Inventory               | 8.1       | 5.5       | - 31.5% |           |           |         |