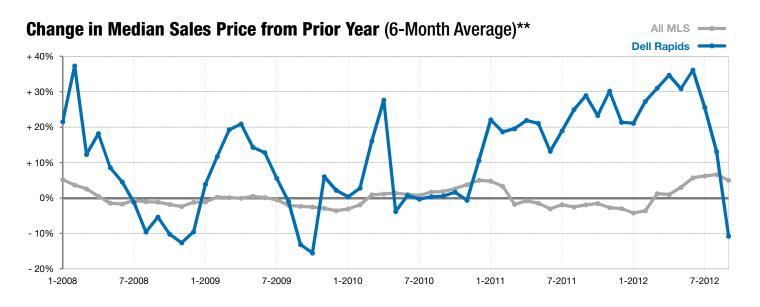

<sup>\*</sup> Does not account for list prices from any previous listing contracts or seller concessions. | Activity for one month can sometimes look extreme due to small sample size.

<sup>\*\*</sup> Each dot represents the change in median sales price from the prior year using a 6-month weighted average. This means that each of the 6 months used in a dot are proportioned according to their share of sales during that period. | Current as of October 4, 2012. All data from RASE Multiple Listing Service. | Powered by 10K Research and Marketing.