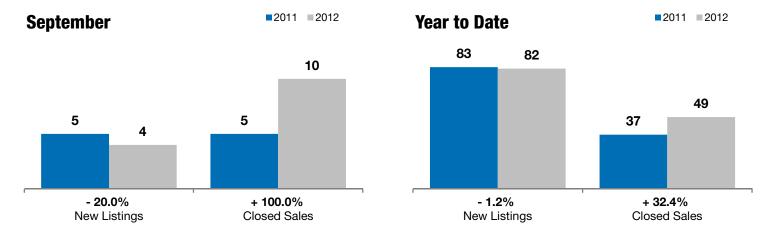

## **Dell Rapids**

- 20.0%

+ 100.0%

- 54.7%

Change in **New Listings** 

Change in **Closed Sales** 

Change in **Median Sales Price** 

| Minnehaha County, SD                     | S         | September |          |           | Year to Date |         |  |
|------------------------------------------|-----------|-----------|----------|-----------|--------------|---------|--|
|                                          | 2011      | 2012      | +/-      | 2011      | 2012         | +/-     |  |
| New Listings                             | 5         | 4         | - 20.0%  | 83        | 82           | - 1.2%  |  |
| Closed Sales                             | 5         | 10        | + 100.0% | 37        | 49           | + 32.4% |  |
| Median Sales Price*                      | \$269,000 | \$121,850 | - 54.7%  | \$139,000 | \$137,000    | - 1.4%  |  |
| Average Sales Price*                     | \$227,350 | \$163,438 | - 28.1%  | \$168,066 | \$158,506    | - 5.7%  |  |
| Percent of Original List Price Received* | 91.2%     | 91.6%     | + 0.4%   | 93.0%     | 93.2%        | + 0.3%  |  |
| Average Days on Market Until Sale        | 113       | 130       | + 15.1%  | 92        | 117          | + 27.1% |  |
| Inventory of Homes for Sale              | 53        | 43        | - 18.9%  |           |              |         |  |
| Months Supply of Inventory               | 13.8      | 7.6       | - 44.8%  |           |              |         |  |