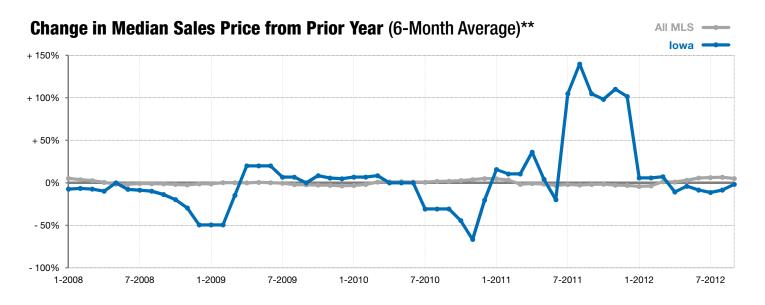

## **Local Market Update – September 2012**

A RESEARCH TOOL PROVIDED BY THE REALTOR® ASSOCIATION OF THE SIOUX EMPIRE, INC.

lowa

0.0% 0.0%

+ 25.0%

Change in New Listings Change in Closed Sales

Change in **Median Sales Price** 

<sup>\*</sup> Does not account for list prices from any previous listing contracts or seller concessions. | Activity for one month can sometimes look extreme due to small sample size.

<sup>\*\*</sup> Each dot represents the change in median sales price from the prior year using a 6-month weighted average. This means that each of the 6 months used in a dot are proportioned according to their share of sales during that period. | Current as of October 4, 2012. All data from RASE Multiple Listing Service. | Powered by 10K Research and Marketing.