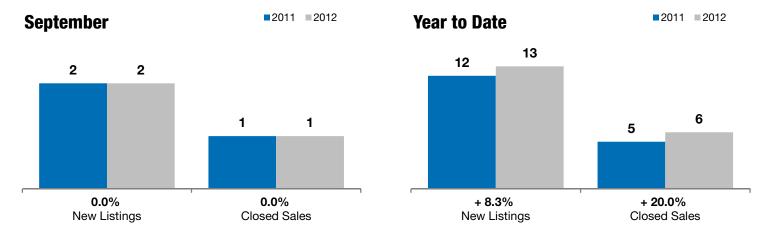

## **Local Market Update – September 2012**

A RESEARCH TOOL PROVIDED BY THE REALTOR® ASSOCIATION OF THE SIOUX EMPIRE, INC.

lowa

0.0% 0.0%

+ 25.0%

Change in New Listings Change in Closed Sales

Change in **Median Sales Price** 

| Multiple Counties, IA                    | September |           |          | Year to Date |           |         |
|------------------------------------------|-----------|-----------|----------|--------------|-----------|---------|
|                                          | 2011      | 2012      | +/-      | 2011         | 2012      | +/-     |
| New Listings                             | 2         | 2         | 0.0%     | 12           | 13        | + 8.3%  |
| Closed Sales                             | 1         | 1         | 0.0%     | 5            | 6         | + 20.0% |
| Median Sales Price*                      | \$136,000 | \$170,000 | + 25.0%  | \$93,500     | \$109,000 | + 16.6% |
| Average Sales Price*                     | \$136,000 | \$170,000 | + 25.0%  | \$94,092     | \$117,817 | + 25.2% |
| Percent of Original List Price Received* | 92.0%     | 94.5%     | + 2.8%   | 84.7%        | 94.5%     | + 11.6% |
| Average Days on Market Until Sale        | 163       | 0         | - 100.0% | 166          | 44        | - 73.3% |
| Inventory of Homes for Sale              | 6         | 7         | + 16.7%  |              |           |         |
| Months Supply of Inventory               | 5.0       | 5.6       | + 12.0%  |              |           |         |