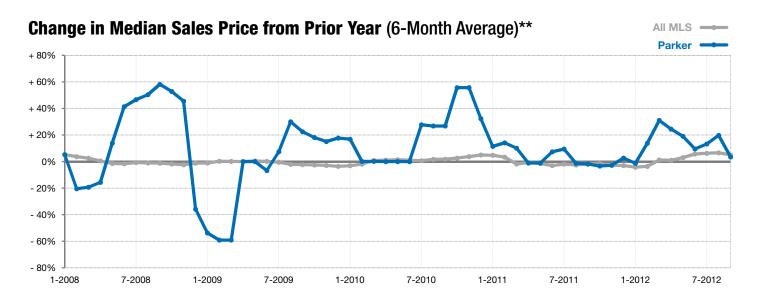

<sup>\*</sup> Does not account for list prices from any previous listing contracts or seller concessions. | Activity for one month can sometimes look extreme due to small sample size.

<sup>\*\*</sup> Each dot represents the change in median sales price from the prior year using a 6-month weighted average. This means that each of the 6 months used in a dot are proportioned according to their share of sales during that period. | Current as of October 4, 2012. All data from RASE Multiple Listing Service. | Powered by 10K Research and Marketing.