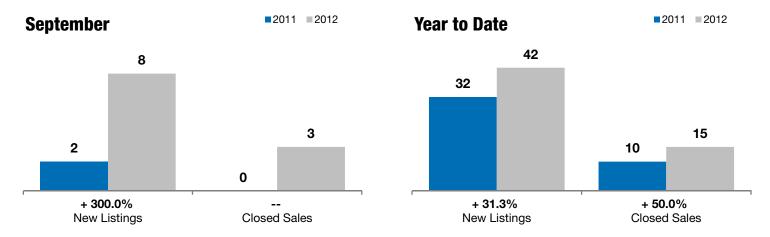

## **Parker**

+ 300.0% -- --

Change in Change in Change in

New Listings Closed Sales Median Sales Price

| Turner County, SD                        | September |           |          | Year to Date |           |         |
|------------------------------------------|-----------|-----------|----------|--------------|-----------|---------|
|                                          | 2011      | 2012      | +/-      | 2011         | 2012      | +/-     |
| New Listings                             | 2         | 8         | + 300.0% | 32           | 42        | + 31.3% |
| Closed Sales                             | 0         | 3         |          | 10           | 15        | + 50.0% |
| Median Sales Price*                      | \$0       | \$163,000 |          | \$122,979    | \$110,000 | - 10.6% |
| Average Sales Price*                     | \$0       | \$130,467 |          | \$135,507    | \$120,800 | - 10.9% |
| Percent of Original List Price Received* | 0.0%      | 96.5%     |          | 92.3%        | 91.6%     | - 0.8%  |
| Average Days on Market Until Sale        | 0         | 40        |          | 89           | 68        | - 23.2% |
| Inventory of Homes for Sale              | 20        | 23        | + 15.0%  |              |           |         |
| Months Supply of Inventory               | 10.8      | 12.2      | + 13.1%  |              |           |         |