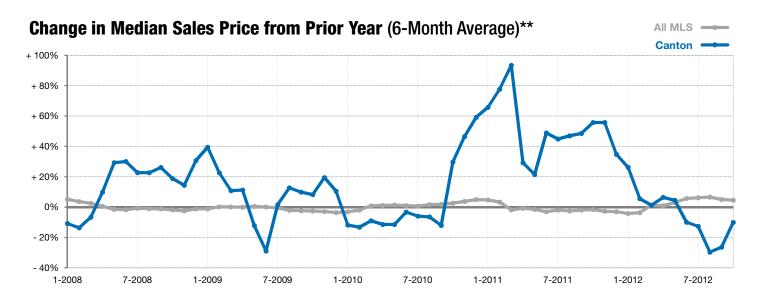

<sup>\*</sup> Does not account for list prices from any previous listing contracts or seller concessions. | Activity for one month can sometimes look extreme due to small sample size.

<sup>\*\*</sup> Each dot represents the change in median sales price from the prior year using a 6-month weighted average. This means that each of the 6 months used in a dot are proportioned according to their share of sales during that period. | Current as of November 6, 2012. All data from RASE Multiple Listing Service. | Powered by 10K Research and Marketing.