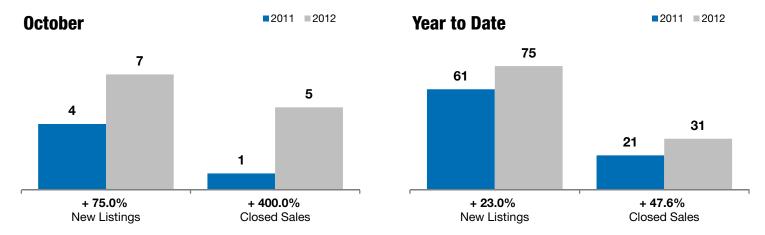

## **Canton**

+ 75.0%

+ 400.0%

+ 58.6%

Change in **New Listings** 

Change in Closed Sales

Change in Median Sales Price

| Lincoln County, SD                       |          | October   |          |           | rear to Date |         |  |
|------------------------------------------|----------|-----------|----------|-----------|--------------|---------|--|
|                                          | 2011     | 2012      | +/-      | 2011      | 2012         | +/-     |  |
| New Listings                             | 4        | 7         | + 75.0%  | 61        | 75           | + 23.0% |  |
| Closed Sales                             | 1        | 5         | + 400.0% | 21        | 31           | + 47.6% |  |
| Median Sales Price*                      | \$87,500 | \$138,750 | + 58.6%  | \$143,000 | \$122,900    | - 14.1% |  |
| Average Sales Price*                     | \$87,500 | \$159,250 | + 82.0%  | \$166,531 | \$135,235    | - 18.8% |  |
| Percent of Original List Price Received* | 87.9%    | 89.9%     | + 2.3%   | 93.9%     | 89.9%        | - 4.3%  |  |
| Average Days on Market Until Sale        | 97       | 58        | - 40.4%  | 135       | 96           | - 28.7% |  |
| Inventory of Homes for Sale              | 32       | 40        | + 25.0%  |           |              |         |  |
| Months Supply of Inventory               | 11.4     | 12.1      | + 6.1%   |           |              |         |  |