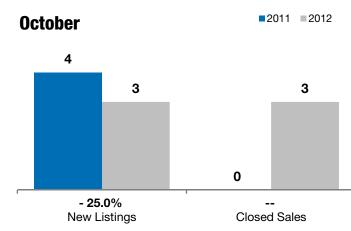

## Local Market Update – October 2012

A RESEARCH TOOL PROVIDED BY THE REALTOR® ASSOCIATION OF THE SIOUX EMPIRE, INC.

|           | - 25.0%      |              |                    |  |
|-----------|--------------|--------------|--------------------|--|
| Corroteon | Change in    | Change in    | Change in          |  |
| Garretson | New Listings | Closed Sales | Median Sales Price |  |

| October |                                  |                                                                                                  | Year to Date                                                                                                                   |                                                                                                                                                                               |                                                                                                                                                                                                                             |
|---------|----------------------------------|--------------------------------------------------------------------------------------------------|--------------------------------------------------------------------------------------------------------------------------------|-------------------------------------------------------------------------------------------------------------------------------------------------------------------------------|-----------------------------------------------------------------------------------------------------------------------------------------------------------------------------------------------------------------------------|
| 2011    | 2012                             | +/-                                                                                              | 2011                                                                                                                           | 2012                                                                                                                                                                          | +/-                                                                                                                                                                                                                         |
| 4       | 3                                | - 25.0%                                                                                          | 38                                                                                                                             | 38                                                                                                                                                                            | 0.0%                                                                                                                                                                                                                        |
| 0       | 3                                |                                                                                                  | 14                                                                                                                             | 18                                                                                                                                                                            | + 28.6%                                                                                                                                                                                                                     |
| \$0     | \$196,000                        |                                                                                                  | \$156,250                                                                                                                      | \$136,050                                                                                                                                                                     | - 12.9%                                                                                                                                                                                                                     |
| \$0     | \$152,333                        |                                                                                                  | \$171,793                                                                                                                      | \$167,517                                                                                                                                                                     | - 2.5%                                                                                                                                                                                                                      |
| 0.0%    | 86.7%                            |                                                                                                  | 94.4%                                                                                                                          | 89.0%                                                                                                                                                                         | - 5.7%                                                                                                                                                                                                                      |
| 0       | 61                               |                                                                                                  | 81                                                                                                                             | 97                                                                                                                                                                            | + 19.8%                                                                                                                                                                                                                     |
| 18      | 14                               | - 22.2%                                                                                          |                                                                                                                                |                                                                                                                                                                               |                                                                                                                                                                                                                             |
| 7.0     | 6.4                              | - 9.7%                                                                                           |                                                                                                                                |                                                                                                                                                                               |                                                                                                                                                                                                                             |
|         | 4<br>0<br>\$0<br>0.0%<br>0<br>18 | 2011  2012    4  3    0  3    \$0  \$196,000    \$0  \$152,333    0.0%  86.7%    0  61    18  14 | 2011  2012  + / -    4  3  - 25.0%    0  3     \$0  \$196,000     \$0  \$152,333     0.0%  86.7%     0  61     18  14  - 22.2% | 2011  2012  + / -  2011    4  3  - 25.0%  38    0  3   14    \$0  \$196,000   \$156,250    \$0  \$152,333   \$171,793    0.0%  86.7%   94.4%    0  61   81    18  14  - 22.2% | 2011  2012  + / -  2011  2012    4  3  - 25.0%  38  38    0  3   14  18    \$0  \$196,000   \$156,250  \$136,050    \$0  \$152,333   \$171,793  \$167,517    0.0%  86.7%   94.4%  89.0%    0  61   81  97    18  14  -22.2% |