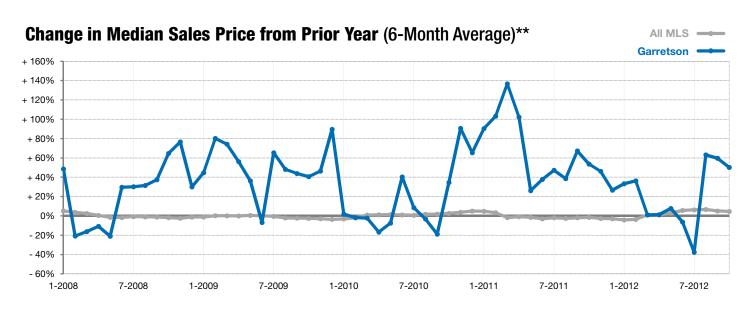

\* Does not account for list prices from any previous listing contracts or seller concessions. | Activity for one month can sometimes look extreme due to small sample size.

\*\* Each dot represents the change in median sales price from the prior year using a 6-month weighted average. This means that each of the 6 months used in a dot are proportioned according to their share of sales during that period. | Current as of November 6, 2012. All data from RASE Multiple Listing Service. | Powered by 10K Research and Marketing.