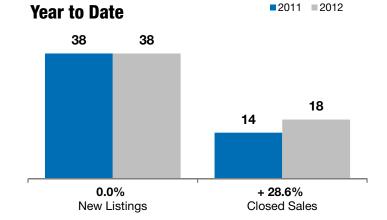

| October |                                  |                                                                                                  | Year to Date                                                                                                                   |                                                                                                                                                                               |                                                                                                                                                                                                                             |
|---------|----------------------------------|--------------------------------------------------------------------------------------------------|--------------------------------------------------------------------------------------------------------------------------------|-------------------------------------------------------------------------------------------------------------------------------------------------------------------------------|-----------------------------------------------------------------------------------------------------------------------------------------------------------------------------------------------------------------------------|
| 2011    | 2012                             | +/-                                                                                              | 2011                                                                                                                           | 2012                                                                                                                                                                          | +/-                                                                                                                                                                                                                         |
| 4       | 3                                | - 25.0%                                                                                          | 38                                                                                                                             | 38                                                                                                                                                                            | 0.0%                                                                                                                                                                                                                        |
| 0       | 3                                |                                                                                                  | 14                                                                                                                             | 18                                                                                                                                                                            | + 28.6%                                                                                                                                                                                                                     |
| \$0     | \$196,000                        |                                                                                                  | \$156,250                                                                                                                      | \$136,050                                                                                                                                                                     | - 12.9%                                                                                                                                                                                                                     |
| \$0     | \$152,333                        |                                                                                                  | \$171,793                                                                                                                      | \$167,517                                                                                                                                                                     | - 2.5%                                                                                                                                                                                                                      |
| 0.0%    | 86.7%                            |                                                                                                  | 94.4%                                                                                                                          | 89.0%                                                                                                                                                                         | - 5.7%                                                                                                                                                                                                                      |
| 0       | 61                               |                                                                                                  | 81                                                                                                                             | 97                                                                                                                                                                            | + 19.8%                                                                                                                                                                                                                     |
| 18      | 14                               | - 22.2%                                                                                          |                                                                                                                                |                                                                                                                                                                               |                                                                                                                                                                                                                             |
| 7.0     | 6.4                              | - 9.7%                                                                                           |                                                                                                                                |                                                                                                                                                                               |                                                                                                                                                                                                                             |
|         | 4<br>0<br>\$0<br>0.0%<br>0<br>18 | 2011  2012    4  3    0  3    \$0  \$196,000    \$0  \$152,333    0.0%  86.7%    0  61    18  14 | 2011  2012  + / -    4  3  - 25.0%    0  3     \$0  \$196,000     \$0  \$152,333     0.0%  86.7%     0  61     18  14  - 22.2% | 2011  2012  + / -  2011    4  3  - 25.0%  38    0  3   14    \$0  \$196,000   \$156,250    \$0  \$152,333   \$171,793    0.0%  86.7%   94.4%    0  61   81    18  14  - 22.2% | 2011  2012  + / -  2011  2012    4  3  - 25.0%  38  38    0  3   14  18    \$0  \$196,000   \$156,250  \$136,050    \$0  \$152,333   \$171,793  \$167,517    0.0%  86.7%   94.4%  89.0%    0  61   81  97    18  14  -22.2% |