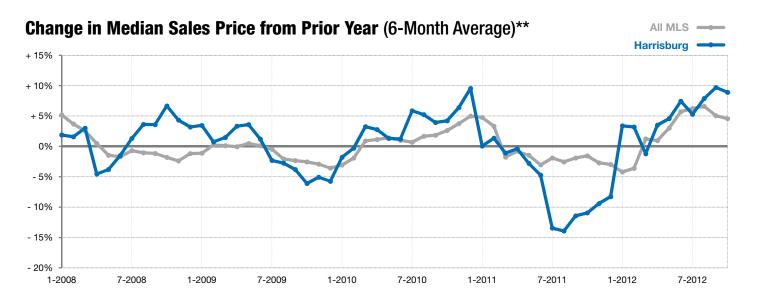

## **Harrisburg**

+ 6.7% + 100.0% + 10.1%

Change in New Listings Change in Closed Sales

Change in Median Sales Price

|           | October                                                         |                                                                                                     |                                                                                                                                                                                                               | Year to Date                                                                                                                                                                                                                                                                                                                      |                                                                                                                                                                                                                                                                                                                                                                                                         |  |
|-----------|-----------------------------------------------------------------|-----------------------------------------------------------------------------------------------------|---------------------------------------------------------------------------------------------------------------------------------------------------------------------------------------------------------------|-----------------------------------------------------------------------------------------------------------------------------------------------------------------------------------------------------------------------------------------------------------------------------------------------------------------------------------|---------------------------------------------------------------------------------------------------------------------------------------------------------------------------------------------------------------------------------------------------------------------------------------------------------------------------------------------------------------------------------------------------------|--|
| 2011      | 2012                                                            | +/-                                                                                                 | 2011                                                                                                                                                                                                          | 2012                                                                                                                                                                                                                                                                                                                              | +/-                                                                                                                                                                                                                                                                                                                                                                                                     |  |
| 15        | 16                                                              | + 6.7%                                                                                              | 179                                                                                                                                                                                                           | 221                                                                                                                                                                                                                                                                                                                               | + 23.5%                                                                                                                                                                                                                                                                                                                                                                                                 |  |
| 6         | 12                                                              | + 100.0%                                                                                            | 95                                                                                                                                                                                                            | 118                                                                                                                                                                                                                                                                                                                               | + 24.2%                                                                                                                                                                                                                                                                                                                                                                                                 |  |
| \$135,500 | \$149,250                                                       | + 10.1%                                                                                             | \$146,000                                                                                                                                                                                                     | \$156,325                                                                                                                                                                                                                                                                                                                         | + 7.1%                                                                                                                                                                                                                                                                                                                                                                                                  |  |
| \$144,242 | \$142,225                                                       | - 1.4%                                                                                              | \$167,107                                                                                                                                                                                                     | \$173,486                                                                                                                                                                                                                                                                                                                         | + 3.8%                                                                                                                                                                                                                                                                                                                                                                                                  |  |
| 96.6%     | 97.4%                                                           | + 0.8%                                                                                              | 96.0%                                                                                                                                                                                                         | 97.0%                                                                                                                                                                                                                                                                                                                             | + 1.0%                                                                                                                                                                                                                                                                                                                                                                                                  |  |
| 117       | 88                                                              | - 24.7%                                                                                             | 110                                                                                                                                                                                                           | 86                                                                                                                                                                                                                                                                                                                                | - 22.0%                                                                                                                                                                                                                                                                                                                                                                                                 |  |
| 74        | 66                                                              | - 10.8%                                                                                             |                                                                                                                                                                                                               |                                                                                                                                                                                                                                                                                                                                   |                                                                                                                                                                                                                                                                                                                                                                                                         |  |
| 7.8       | 6.1                                                             | - 21.8%                                                                                             |                                                                                                                                                                                                               |                                                                                                                                                                                                                                                                                                                                   |                                                                                                                                                                                                                                                                                                                                                                                                         |  |
|           | 2011<br>15<br>6<br>\$135,500<br>\$144,242<br>96.6%<br>117<br>74 | 2011 2012   15 16   6 12   \$135,500 \$149,250   \$144,242 \$142,225   96.6% 97.4%   117 88   74 66 | 2011   2012   + / -     15   16   + 6.7%     6   12   + 100.0%     \$135,500   \$149,250   + 10.1%     \$144,242   \$142,225   - 1.4%     96.6%   97.4%   + 0.8%     117   88   - 24.7%     74   66   - 10.8% | 2011     2012     + / -     2011       15     16     + 6.7%     179       6     12     + 100.0%     95       \$135,500     \$149,250     + 10.1%     \$146,000       \$144,242     \$142,225     - 1.4%     \$167,107       96.6%     97.4%     + 0.8%     96.0%       117     88     - 24.7%     110       74     66     - 10.8% | 2011     2012     + / -     2011     2012       15     16     + 6.7%     179     221       6     12     + 100.0%     95     118       \$135,500     \$149,250     + 10.1%     \$146,000     \$156,325       \$144,242     \$142,225     - 1.4%     \$167,107     \$173,486       96.6%     97.4%     + 0.8%     96.0%     97.0%       117     88     - 24.7%     110     86       74     66     - 10.8% |  |

<sup>\*</sup> Does not account for list prices from any previous listing contracts or seller concessions. | Activity for one month can sometimes look extreme due to small sample size.

<sup>\*\*</sup> Each dot represents the change in median sales price from the prior year using a 6-month weighted average. This means that each of the 6 months used in a dot are proportioned according to their share of sales during that period. | Current as of November 6, 2012. All data from RASE Multiple Listing Service. | Powered by 10K Research and Marketing.