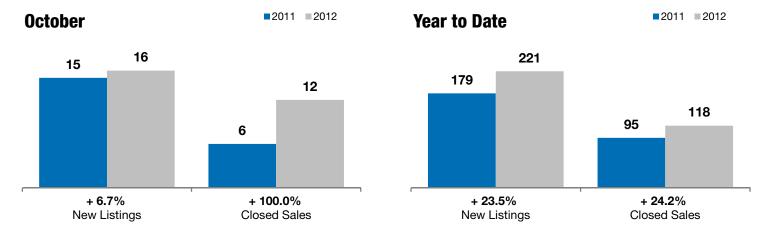

## **Harrisburg**

+ 6.7% + 100.0% + 10.1%

Change in New Listings Change in Closed Sales

Change in Median Sales Price

|           | October                                                         |                                                                                                     |                                                                                                                                                                                                               | Year to Date                                                                                                                                                                                                                                                                                                                      |                                                                                                                                                                                                                                                                                                                                                                                                         |  |
|-----------|-----------------------------------------------------------------|-----------------------------------------------------------------------------------------------------|---------------------------------------------------------------------------------------------------------------------------------------------------------------------------------------------------------------|-----------------------------------------------------------------------------------------------------------------------------------------------------------------------------------------------------------------------------------------------------------------------------------------------------------------------------------|---------------------------------------------------------------------------------------------------------------------------------------------------------------------------------------------------------------------------------------------------------------------------------------------------------------------------------------------------------------------------------------------------------|--|
| 2011      | 2012                                                            | +/-                                                                                                 | 2011                                                                                                                                                                                                          | 2012                                                                                                                                                                                                                                                                                                                              | +/-                                                                                                                                                                                                                                                                                                                                                                                                     |  |
| 15        | 16                                                              | + 6.7%                                                                                              | 179                                                                                                                                                                                                           | 221                                                                                                                                                                                                                                                                                                                               | + 23.5%                                                                                                                                                                                                                                                                                                                                                                                                 |  |
| 6         | 12                                                              | + 100.0%                                                                                            | 95                                                                                                                                                                                                            | 118                                                                                                                                                                                                                                                                                                                               | + 24.2%                                                                                                                                                                                                                                                                                                                                                                                                 |  |
| \$135,500 | \$149,250                                                       | + 10.1%                                                                                             | \$146,000                                                                                                                                                                                                     | \$156,325                                                                                                                                                                                                                                                                                                                         | + 7.1%                                                                                                                                                                                                                                                                                                                                                                                                  |  |
| \$144,242 | \$142,225                                                       | - 1.4%                                                                                              | \$167,107                                                                                                                                                                                                     | \$173,486                                                                                                                                                                                                                                                                                                                         | + 3.8%                                                                                                                                                                                                                                                                                                                                                                                                  |  |
| 96.6%     | 97.4%                                                           | + 0.8%                                                                                              | 96.0%                                                                                                                                                                                                         | 97.0%                                                                                                                                                                                                                                                                                                                             | + 1.0%                                                                                                                                                                                                                                                                                                                                                                                                  |  |
| 117       | 88                                                              | - 24.7%                                                                                             | 110                                                                                                                                                                                                           | 86                                                                                                                                                                                                                                                                                                                                | - 22.0%                                                                                                                                                                                                                                                                                                                                                                                                 |  |
| 74        | 66                                                              | - 10.8%                                                                                             |                                                                                                                                                                                                               |                                                                                                                                                                                                                                                                                                                                   |                                                                                                                                                                                                                                                                                                                                                                                                         |  |
| 7.8       | 6.1                                                             | - 21.8%                                                                                             |                                                                                                                                                                                                               |                                                                                                                                                                                                                                                                                                                                   |                                                                                                                                                                                                                                                                                                                                                                                                         |  |
|           | 2011<br>15<br>6<br>\$135,500<br>\$144,242<br>96.6%<br>117<br>74 | 2011 2012   15 16   6 12   \$135,500 \$149,250   \$144,242 \$142,225   96.6% 97.4%   117 88   74 66 | 2011   2012   + / -     15   16   + 6.7%     6   12   + 100.0%     \$135,500   \$149,250   + 10.1%     \$144,242   \$142,225   - 1.4%     96.6%   97.4%   + 0.8%     117   88   - 24.7%     74   66   - 10.8% | 2011     2012     + / -     2011       15     16     + 6.7%     179       6     12     + 100.0%     95       \$135,500     \$149,250     + 10.1%     \$146,000       \$144,242     \$142,225     - 1.4%     \$167,107       96.6%     97.4%     + 0.8%     96.0%       117     88     - 24.7%     110       74     66     - 10.8% | 2011     2012     + / -     2011     2012       15     16     + 6.7%     179     221       6     12     + 100.0%     95     118       \$135,500     \$149,250     + 10.1%     \$146,000     \$156,325       \$144,242     \$142,225     - 1.4%     \$167,107     \$173,486       96.6%     97.4%     + 0.8%     96.0%     97.0%       117     88     - 24.7%     110     86       74     66     - 10.8% |  |