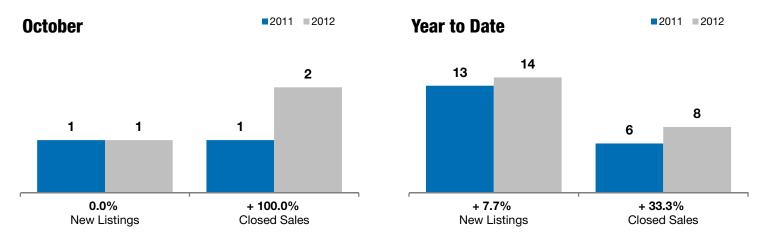

## **Local Market Update – October 2012**

A RESEARCH TOOL PROVIDED BY THE REALTOR® ASSOCIATION OF THE SIOUX EMPIRE, INC.

lowa

0.0%

+ 100.0%

+ 45.6%

Change in **New Listings** 

Change in Closed Sales

Change in **Median Sales Price** 

| Multiple Counties, IA                    | October  |           |          | Year to Date |           |         |
|------------------------------------------|----------|-----------|----------|--------------|-----------|---------|
|                                          | 2011     | 2012      | +/-      | 2011         | 2012      | +/-     |
| New Listings                             | 1        | 1         | 0.0%     | 13           | 14        | + 7.7%  |
| Closed Sales                             | 1        | 2         | + 100.0% | 6            | 8         | + 33.3% |
| Median Sales Price*                      | \$91,000 | \$132,500 | + 45.6%  | \$92,250     | \$109,000 | + 18.2% |
| Average Sales Price*                     | \$91,000 | \$132,500 | + 45.6%  | \$93,577     | \$121,488 | + 29.8% |
| Percent of Original List Price Received* | 95.9%    | 78.6%     | - 18.0%  | 86.5%        | 90.6%     | + 4.6%  |
| Average Days on Market Until Sale        | 53       | 150       | + 183.0% | 147          | 71        | - 51.9% |
| Inventory of Homes for Sale              | 3        | 5         | + 66.7%  |              |           |         |
| Months Supply of Inventory               | 2.5      | 4.0       | + 60.0%  |              |           |         |