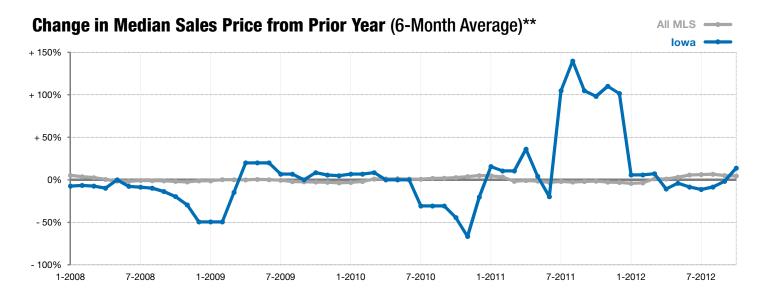

Change in **Median Sales Price** 

| Multiple Counties, IA                    | October  |           |          | Year to Date |           |         |
|------------------------------------------|----------|-----------|----------|--------------|-----------|---------|
|                                          | 2011     | 2012      | +/-      | 2011         | 2012      | +/-     |
| New Listings                             | 1        | 1         | 0.0%     | 13           | 14        | + 7.7%  |
| Closed Sales                             | 1        | 2         | + 100.0% | 6            | 8         | + 33.3% |
| Median Sales Price*                      | \$91,000 | \$132,500 | + 45.6%  | \$92,250     | \$109,000 | + 18.2% |
| Average Sales Price*                     | \$91,000 | \$132,500 | + 45.6%  | \$93,577     | \$121,488 | + 29.8% |
| Percent of Original List Price Received* | 95.9%    | 78.6%     | - 18.0%  | 86.5%        | 90.6%     | + 4.6%  |
| Average Days on Market Until Sale        | 53       | 150       | + 183.0% | 147          | 71        | - 51.9% |
| Inventory of Homes for Sale              | 3        | 5         | + 66.7%  |              |           |         |
| Months Supply of Inventory               | 2.5      | 4.0       | + 60.0%  |              |           |         |

<sup>\*</sup> Does not account for list prices from any previous listing contracts or seller concessions. | Activity for one month can sometimes look extreme due to small sample size.

<sup>\*\*</sup> Each dot represents the change in median sales price from the prior year using a 6-month weighted average. This means that each of the 6 months used in a dot are proportioned according to their share of sales during that period. | Current as of November 6, 2012. All data from RASE Multiple Listing Service. | Powered by 10K Research and Marketing.