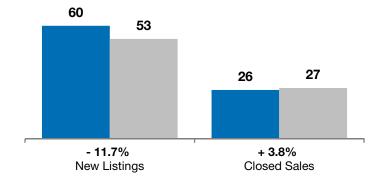

| October   |                                                               |                                                                                                                 | Year to Date                                                                                                                                                                       |                                                                                                                                                                                                                                  |                                                                                                                                                                                                                                                                                  |
|-----------|---------------------------------------------------------------|-----------------------------------------------------------------------------------------------------------------|------------------------------------------------------------------------------------------------------------------------------------------------------------------------------------|----------------------------------------------------------------------------------------------------------------------------------------------------------------------------------------------------------------------------------|----------------------------------------------------------------------------------------------------------------------------------------------------------------------------------------------------------------------------------------------------------------------------------|
| 2011      | 2012                                                          | +/-                                                                                                             | 2011                                                                                                                                                                               | 2012                                                                                                                                                                                                                             | +/-                                                                                                                                                                                                                                                                              |
| 5         | 5                                                             | 0.0%                                                                                                            | 60                                                                                                                                                                                 | 53                                                                                                                                                                                                                               | - 11.7%                                                                                                                                                                                                                                                                          |
| 3         | 1                                                             | - 66.7%                                                                                                         | 26                                                                                                                                                                                 | 27                                                                                                                                                                                                                               | + 3.8%                                                                                                                                                                                                                                                                           |
| \$105,000 | \$116,023                                                     | + 10.5%                                                                                                         | \$96,750                                                                                                                                                                           | \$129,900                                                                                                                                                                                                                        | + 34.3%                                                                                                                                                                                                                                                                          |
| \$113,333 | \$116,023                                                     | + 2.4%                                                                                                          | \$109,038                                                                                                                                                                          | \$128,634                                                                                                                                                                                                                        | + 18.0%                                                                                                                                                                                                                                                                          |
| 95.2%     | 84.7%                                                         | - 11.0%                                                                                                         | 91.8%                                                                                                                                                                              | 93.4%                                                                                                                                                                                                                            | + 1.7%                                                                                                                                                                                                                                                                           |
| 76        | 179                                                           | + 134.5%                                                                                                        | 90                                                                                                                                                                                 | 107                                                                                                                                                                                                                              | + 19.7%                                                                                                                                                                                                                                                                          |
| 22        | 14                                                            | - 36.4%                                                                                                         |                                                                                                                                                                                    |                                                                                                                                                                                                                                  |                                                                                                                                                                                                                                                                                  |
| 7.6       | 3.6                                                           | - 52.5%                                                                                                         |                                                                                                                                                                                    |                                                                                                                                                                                                                                  |                                                                                                                                                                                                                                                                                  |
|           | 2011<br>5<br>3<br>\$105,000<br>\$113,333<br>95.2%<br>76<br>22 | 2011  2012    5  5    3  1    \$105,000  \$116,023    \$113,333  \$116,023    95.2%  84.7%    76  179    22  14 | 2011  2012  + / -    5  5  0.0%    3  1  - 66.7%    \$105,000  \$116,023  + 10.5%    \$113,333  \$116,023  + 2.4%    95.2%  84.7%  - 11.0%    76  179  + 134.5%    22  14  - 36.4% | 2011  2012  + / -  2011    5  5  0.0%  60    3  1  - 66.7%  26    \$105,000  \$116,023  + 10.5%  \$96,750    \$113,333  \$116,023  + 2.4%  \$109,038    95.2%  84.7%  - 11.0%  91.8%    76  179  + 134.5%  90    22  14  - 36.4% | 2011  2012  + / -  2011  2012    5  5  0.0%  60  53    3  1  - 66.7%  26  27    \$105,000  \$116,023  + 10.5%  \$96,750  \$129,900    \$113,333  \$116,023  + 2.4%  \$109,038  \$128,634    95.2%  84.7%  - 11.0%  91.8%  93.4%    76  179  + 134.5%  90  107    22  14  - 36.4% |