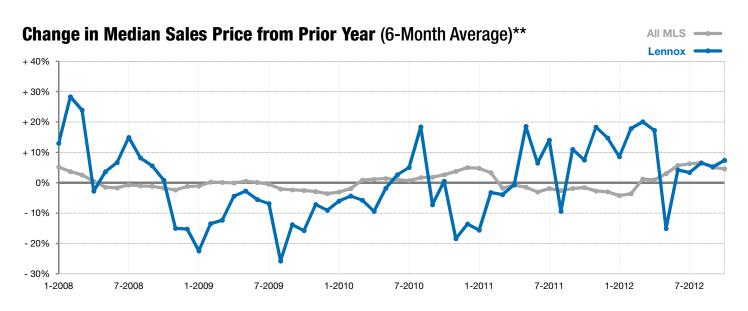

## **October**

■2011 ■2012

\*\* Each dot represents the change in median sales price from the prior year using a 6-month weighted average. This means that each of the 6 months used in a dot are proportioned according to their share of sales during that period. | Current as of November 6, 2012. All data from RASE Multiple Listing Service. | Powered by 10K Research and Marketing.