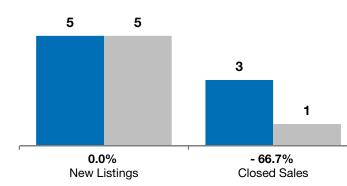

## Local Market Update – October 2012

A RESEARCH TOOL PROVIDED BY THE REALTOR® ASSOCIATION OF THE SIOUX EMPIRE, INC.

|        | 0.0%         | - 66.7%      | + 10.5%            |  |
|--------|--------------|--------------|--------------------|--|
| Lonnov | Change in    | Change in    | Change in          |  |
| Lennox | New Listings | Closed Sales | Median Sales Price |  |

| October   |                                                               |                                                                                                                 | Year to Date                                                                                                                                                                       |                                                                                                                                                                                                                                  |                                                                                                                                                                                                                                                                                  |
|-----------|---------------------------------------------------------------|-----------------------------------------------------------------------------------------------------------------|------------------------------------------------------------------------------------------------------------------------------------------------------------------------------------|----------------------------------------------------------------------------------------------------------------------------------------------------------------------------------------------------------------------------------|----------------------------------------------------------------------------------------------------------------------------------------------------------------------------------------------------------------------------------------------------------------------------------|
| 2011      | 2012                                                          | +/-                                                                                                             | 2011                                                                                                                                                                               | 2012                                                                                                                                                                                                                             | +/-                                                                                                                                                                                                                                                                              |
| 5         | 5                                                             | 0.0%                                                                                                            | 60                                                                                                                                                                                 | 53                                                                                                                                                                                                                               | - 11.7%                                                                                                                                                                                                                                                                          |
| 3         | 1                                                             | - 66.7%                                                                                                         | 26                                                                                                                                                                                 | 27                                                                                                                                                                                                                               | + 3.8%                                                                                                                                                                                                                                                                           |
| \$105,000 | \$116,023                                                     | + 10.5%                                                                                                         | \$96,750                                                                                                                                                                           | \$129,900                                                                                                                                                                                                                        | + 34.3%                                                                                                                                                                                                                                                                          |
| \$113,333 | \$116,023                                                     | + 2.4%                                                                                                          | \$109,038                                                                                                                                                                          | \$128,634                                                                                                                                                                                                                        | + 18.0%                                                                                                                                                                                                                                                                          |
| 95.2%     | 84.7%                                                         | - 11.0%                                                                                                         | 91.8%                                                                                                                                                                              | 93.4%                                                                                                                                                                                                                            | + 1.7%                                                                                                                                                                                                                                                                           |
| 76        | 179                                                           | + 134.5%                                                                                                        | 90                                                                                                                                                                                 | 107                                                                                                                                                                                                                              | + 19.7%                                                                                                                                                                                                                                                                          |
| 22        | 14                                                            | - 36.4%                                                                                                         |                                                                                                                                                                                    |                                                                                                                                                                                                                                  |                                                                                                                                                                                                                                                                                  |
| 7.6       | 3.6                                                           | - 52.5%                                                                                                         |                                                                                                                                                                                    |                                                                                                                                                                                                                                  |                                                                                                                                                                                                                                                                                  |
|           | 2011<br>5<br>3<br>\$105,000<br>\$113,333<br>95.2%<br>76<br>22 | 2011  2012    5  5    3  1    \$105,000  \$116,023    \$113,333  \$116,023    95.2%  84.7%    76  179    22  14 | 2011  2012  + / -    5  5  0.0%    3  1  - 66.7%    \$105,000  \$116,023  + 10.5%    \$113,333  \$116,023  + 2.4%    95.2%  84.7%  - 11.0%    76  179  + 134.5%    22  14  - 36.4% | 2011  2012  + / -  2011    5  5  0.0%  60    3  1  - 66.7%  26    \$105,000  \$116,023  + 10.5%  \$96,750    \$113,333  \$116,023  + 2.4%  \$109,038    95.2%  84.7%  - 11.0%  91.8%    76  179  + 134.5%  90    22  14  - 36.4% | 2011  2012  + / -  2011  2012    5  5  0.0%  60  53    3  1  - 66.7%  26  27    \$105,000  \$116,023  + 10.5%  \$96,750  \$129,900    \$113,333  \$116,023  + 2.4%  \$109,038  \$128,634    95.2%  84.7%  - 11.0%  91.8%  93.4%    76  179  + 134.5%  90  107    22  14  - 36.4% |