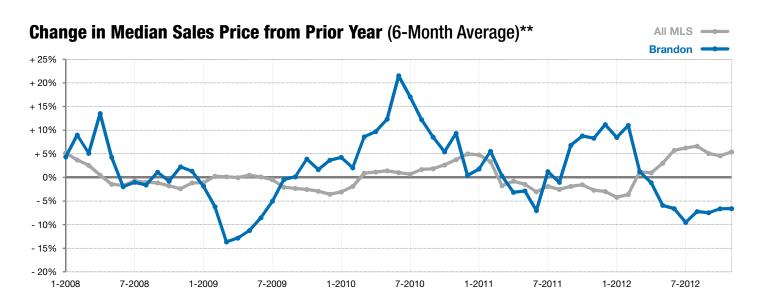

■2011 ■2012

\* Does not account for list prices from any previous listing contracts or seller concessions. | Activity for one month can sometimes look extreme due to small sample size.

Year to Date

\*\* Each dot represents the change in median sales price from the prior year using a 6-month weighted average. This means that each of the 6 months used in a dot are proportioned according to their share of sales during that period. | Current as of December 6, 2012. All data from RASE Multiple Listing Service. | Powered by 10K Research and Marketing.