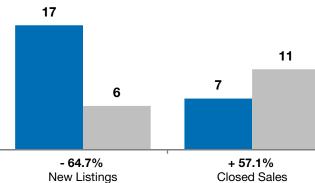

## - 64.7% + 57.1% - 10.6%

| Brandon | Change in    | Change in    | Change in          |  |
|---------|--------------|--------------|--------------------|--|
|         | New Listings | Closed Sales | Median Sales Price |  |

| Ν         | November                                                        |                                                                                                                    |                                                                                                                                                                                       | Year to Date                                                                                                                                                                                                                           |                                                                                                                                                                                                                                                                                         |  |
|-----------|-----------------------------------------------------------------|--------------------------------------------------------------------------------------------------------------------|---------------------------------------------------------------------------------------------------------------------------------------------------------------------------------------|----------------------------------------------------------------------------------------------------------------------------------------------------------------------------------------------------------------------------------------|-----------------------------------------------------------------------------------------------------------------------------------------------------------------------------------------------------------------------------------------------------------------------------------------|--|
| 2011      | 2012                                                            | +/-                                                                                                                | 2011                                                                                                                                                                                  | 2012                                                                                                                                                                                                                                   | +/-                                                                                                                                                                                                                                                                                     |  |
| 17        | 6                                                               | - 64.7%                                                                                                            | 225                                                                                                                                                                                   | 251                                                                                                                                                                                                                                    | + 11.6%                                                                                                                                                                                                                                                                                 |  |
| 7         | 11                                                              | + 57.1%                                                                                                            | 135                                                                                                                                                                                   | 155                                                                                                                                                                                                                                    | + 14.8%                                                                                                                                                                                                                                                                                 |  |
| \$180,000 | \$161,000                                                       | - 10.6%                                                                                                            | \$170,000                                                                                                                                                                             | \$161,000                                                                                                                                                                                                                              | - 5.3%                                                                                                                                                                                                                                                                                  |  |
| \$182,093 | \$176,559                                                       | - 3.0%                                                                                                             | \$193,872                                                                                                                                                                             | \$180,676                                                                                                                                                                                                                              | - 6.8%                                                                                                                                                                                                                                                                                  |  |
| 91.5%     | 93.9%                                                           | + 2.6%                                                                                                             | 94.3%                                                                                                                                                                                 | 95.6%                                                                                                                                                                                                                                  | + 1.4%                                                                                                                                                                                                                                                                                  |  |
| 107       | 105                                                             | - 1.6%                                                                                                             | 98                                                                                                                                                                                    | 96                                                                                                                                                                                                                                     | - 2.1%                                                                                                                                                                                                                                                                                  |  |
| 73        | 62                                                              | - 15.1%                                                                                                            |                                                                                                                                                                                       |                                                                                                                                                                                                                                        |                                                                                                                                                                                                                                                                                         |  |
| 5.6       | 4.8                                                             | - 13.4%                                                                                                            |                                                                                                                                                                                       |                                                                                                                                                                                                                                        |                                                                                                                                                                                                                                                                                         |  |
|           | 2011<br>17<br>7<br>\$180,000<br>\$182,093<br>91.5%<br>107<br>73 | 2011  2012    17  6    7  11    \$180,000  \$161,000    \$182,093  \$176,559    91.5%  93.9%    107  105    73  62 | 2011  2012  + / –    17  6  - 64.7%    7  11  + 57.1%    \$180,000  \$161,000  - 10.6%    \$182,093  \$176,559  - 3.0%    91.5%  93.9%  + 2.6%    107  105  - 1.6%    73  62  - 15.1% | 2011  2012  + / -  2011    17  6  - 64.7%  225    7  11  + 57.1%  135    \$180,000  \$161,000  - 10.6%  \$170,000    \$182,093  \$176,559  - 3.0%  \$193,872    91.5%  93.9%  + 2.6%  94.3%    107  105  - 1.6%  98    73  62  - 15.1% | 2011  2012  + / -  2011  2012    17  6  - 64.7%  225  251    7  11  + 57.1%  135  155    \$180,000  \$161,000  - 10.6%  \$170,000  \$161,000    \$182,093  \$176,559  - 3.0%  \$193,872  \$180,676    91.5%  93.9%  + 2.6%  94.3%  95.6%    107  105  - 1.6%  98  96    73  62  - 15.1% |  |