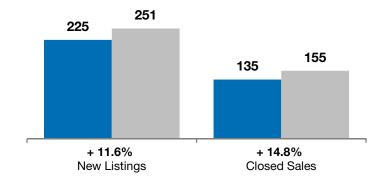

## - 64.7% + 57.1% - 10.6%

| Brandon | Change in    | Change in    | Change in          |  |
|---------|--------------|--------------|--------------------|--|
|         | New Listings | Closed Sales | Median Sales Price |  |

| Ν         | November                                                        |                                                                                                                    |                                                                                                                                                                                       | Year to Date                                                                                                                                                                                                                           |                                                                                                                                                                                                                                                                                         |  |
|-----------|-----------------------------------------------------------------|--------------------------------------------------------------------------------------------------------------------|---------------------------------------------------------------------------------------------------------------------------------------------------------------------------------------|----------------------------------------------------------------------------------------------------------------------------------------------------------------------------------------------------------------------------------------|-----------------------------------------------------------------------------------------------------------------------------------------------------------------------------------------------------------------------------------------------------------------------------------------|--|
| 2011      | 2012                                                            | +/-                                                                                                                | 2011                                                                                                                                                                                  | 2012                                                                                                                                                                                                                                   | +/-                                                                                                                                                                                                                                                                                     |  |
| 17        | 6                                                               | - 64.7%                                                                                                            | 225                                                                                                                                                                                   | 251                                                                                                                                                                                                                                    | + 11.6%                                                                                                                                                                                                                                                                                 |  |
| 7         | 11                                                              | + 57.1%                                                                                                            | 135                                                                                                                                                                                   | 155                                                                                                                                                                                                                                    | + 14.8%                                                                                                                                                                                                                                                                                 |  |
| \$180,000 | \$161,000                                                       | - 10.6%                                                                                                            | \$170,000                                                                                                                                                                             | \$161,000                                                                                                                                                                                                                              | - 5.3%                                                                                                                                                                                                                                                                                  |  |
| \$182,093 | \$176,559                                                       | - 3.0%                                                                                                             | \$193,872                                                                                                                                                                             | \$180,676                                                                                                                                                                                                                              | - 6.8%                                                                                                                                                                                                                                                                                  |  |
| 91.5%     | 93.9%                                                           | + 2.6%                                                                                                             | 94.3%                                                                                                                                                                                 | 95.6%                                                                                                                                                                                                                                  | + 1.4%                                                                                                                                                                                                                                                                                  |  |
| 107       | 105                                                             | - 1.6%                                                                                                             | 98                                                                                                                                                                                    | 96                                                                                                                                                                                                                                     | - 2.1%                                                                                                                                                                                                                                                                                  |  |
| 73        | 62                                                              | - 15.1%                                                                                                            |                                                                                                                                                                                       |                                                                                                                                                                                                                                        |                                                                                                                                                                                                                                                                                         |  |
| 5.6       | 4.8                                                             | - 13.4%                                                                                                            |                                                                                                                                                                                       |                                                                                                                                                                                                                                        |                                                                                                                                                                                                                                                                                         |  |
|           | 2011<br>17<br>7<br>\$180,000<br>\$182,093<br>91.5%<br>107<br>73 | 2011  2012    17  6    7  11    \$180,000  \$161,000    \$182,093  \$176,559    91.5%  93.9%    107  105    73  62 | 2011  2012  + / –    17  6  - 64.7%    7  11  + 57.1%    \$180,000  \$161,000  - 10.6%    \$182,093  \$176,559  - 3.0%    91.5%  93.9%  + 2.6%    107  105  - 1.6%    73  62  - 15.1% | 2011  2012  + / -  2011    17  6  - 64.7%  225    7  11  + 57.1%  135    \$180,000  \$161,000  - 10.6%  \$170,000    \$182,093  \$176,559  - 3.0%  \$193,872    91.5%  93.9%  + 2.6%  94.3%    107  105  - 1.6%  98    73  62  - 15.1% | 2011  2012  + / -  2011  2012    17  6  - 64.7%  225  251    7  11  + 57.1%  135  155    \$180,000  \$161,000  - 10.6%  \$170,000  \$161,000    \$182,093  \$176,559  - 3.0%  \$193,872  \$180,676    91.5%  93.9%  + 2.6%  94.3%  95.6%    107  105  - 1.6%  98  96    73  62  - 15.1% |  |