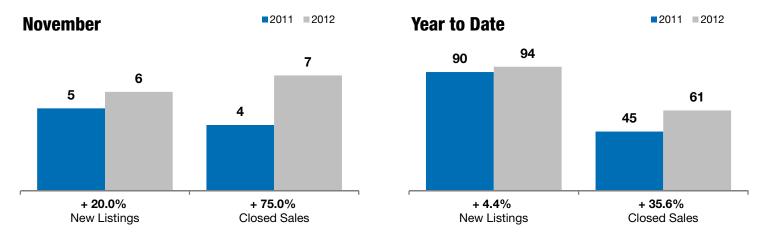

## **Dell Rapids**

+ 20.0%

+ 75.0%

+ 39.5%

Change in **New Listings** 

Change in Closed Sales

Change in Median Sales Price

| Minnehaha County, SD                     | N         | November  |         |           | Year to Date |         |  |
|------------------------------------------|-----------|-----------|---------|-----------|--------------|---------|--|
|                                          | 2011      | 2012      | +/-     | 2011      | 2012         | +/-     |  |
| New Listings                             | 5         | 6         | + 20.0% | 90        | 94           | + 4.4%  |  |
| Closed Sales                             | 4         | 7         | + 75.0% | 45        | 61           | + 35.6% |  |
| Median Sales Price*                      | \$150,950 | \$210,500 | + 39.5% | \$136,000 | \$144,900    | + 6.5%  |  |
| Average Sales Price*                     | \$136,150 | \$198,186 | + 45.6% | \$161,566 | \$162,159    | + 0.4%  |  |
| Percent of Original List Price Received* | 95.8%     | 92.1%     | - 3.9%  | 93.1%     | 93.3%        | + 0.2%  |  |
| Average Days on Market Until Sale        | 87        | 100       | + 14.9% | 95        | 110          | + 16.0% |  |
| Inventory of Homes for Sale              | 39        | 38        | - 2.6%  |           |              |         |  |
| Months Supply of Inventory               | 9.6       | 6.3       | - 33.7% |           |              |         |  |