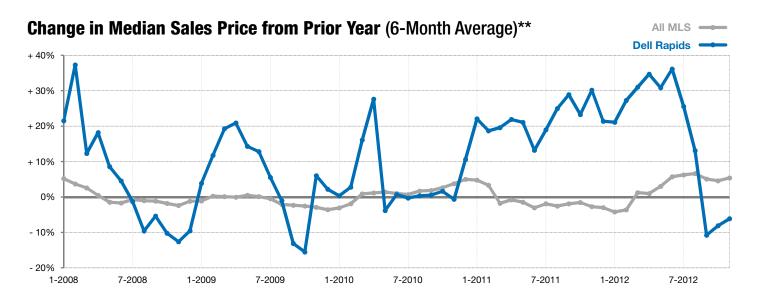

<sup>\*</sup> Does not account for list prices from any previous listing contracts or seller concessions. | Activity for one month can sometimes look extreme due to small sample size.

<sup>\*\*</sup> Each dot represents the change in median sales price from the prior year using a 6-month weighted average. This means that each of the 6 months used in a dot are proportioned according to their share of sales during that period. | Current as of December 6, 2012. All data from RASE Multiple Listing Service. | Powered by 10K Research and Marketing.