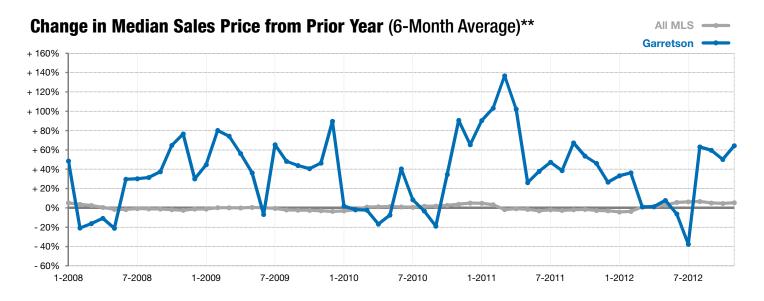

<sup>\*</sup> Does not account for list prices from any previous listing contracts or seller concessions. | Activity for one month can sometimes look extreme due to small sample size.

<sup>\*\*</sup> Each dot represents the change in median sales price from the prior year using a 6-month weighted average. This means that each of the 6 months used in a dot are proportioned according to their share of sales during that period. | Current as of December 6, 2012. All data from RASE Multiple Listing Service. | Powered by 10K Research and Marketing.