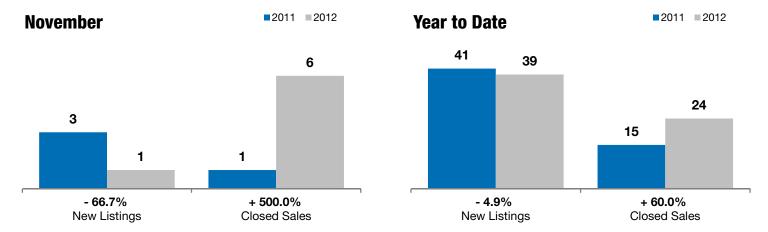

## **Garretson**

**- 66.7% + 50** 

+ 500.0%

+ 94.9%

Change in **New Listings** 

Change in Closed Sales

Change in Median Sales Price

| Minnehaha County, SD                     | November |           |          | rear to Date |           |         |
|------------------------------------------|----------|-----------|----------|--------------|-----------|---------|
|                                          | 2011     | 2012      | +/-      | 2011         | 2012      | +/-     |
| New Listings                             | 3        | 1         | - 66.7%  | 41           | 39        | - 4.9%  |
| Closed Sales                             | 1        | 6         | + 500.0% | 15           | 24        | + 60.0% |
| Median Sales Price*                      | \$88,500 | \$172,500 | + 94.9%  | \$137,500    | \$161,050 | + 17.1% |
| Average Sales Price*                     | \$88,500 | \$170,983 | + 93.2%  | \$166,240    | \$168,384 | + 1.3%  |
| Percent of Original List Price Received* | 86.8%    | 93.1%     | + 7.3%   | 93.9%        | 90.0%     | - 4.1%  |
| Average Days on Market Until Sale        | 175      | 127       | - 27.6%  | 87           | 104       | + 19.7% |
| Inventory of Homes for Sale              | 17       | 10        | - 41.2%  |              |           |         |
| Months Supply of Inventory               | 6.8      | 4.2       | - 37.8%  |              |           |         |