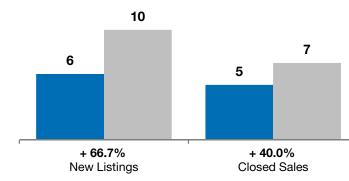

## + 66.7% + 40.0% + 72.3%

| _       |              |              |                    |  |  |
|---------|--------------|--------------|--------------------|--|--|
| Luverne | Change in    | Change in    | Change in          |  |  |
|         | New Listings | Closed Sales | Median Sales Price |  |  |
|         |              |              |                    |  |  |

| November |                                                              | Year to Date                                                                                                   |                                                                                                                                                                                    |                                                                                                                                                                                                                                  |                                                                                                                                                                                                                                                                                  |
|----------|--------------------------------------------------------------|----------------------------------------------------------------------------------------------------------------|------------------------------------------------------------------------------------------------------------------------------------------------------------------------------------|----------------------------------------------------------------------------------------------------------------------------------------------------------------------------------------------------------------------------------|----------------------------------------------------------------------------------------------------------------------------------------------------------------------------------------------------------------------------------------------------------------------------------|
| 2011     | 2012                                                         | +/-                                                                                                            | 2011                                                                                                                                                                               | 2012                                                                                                                                                                                                                             | +/-                                                                                                                                                                                                                                                                              |
| 6        | 10                                                           | + 66.7%                                                                                                        | 99                                                                                                                                                                                 | 117                                                                                                                                                                                                                              | + 18.2%                                                                                                                                                                                                                                                                          |
| 5        | 7                                                            | + 40.0%                                                                                                        | 45                                                                                                                                                                                 | 60                                                                                                                                                                                                                               | + 33.3%                                                                                                                                                                                                                                                                          |
| \$72,500 | \$124,900                                                    | + 72.3%                                                                                                        | \$85,000                                                                                                                                                                           | \$91,000                                                                                                                                                                                                                         | + 7.1%                                                                                                                                                                                                                                                                           |
| \$68,830 | \$116,414                                                    | + 69.1%                                                                                                        | \$96,432                                                                                                                                                                           | \$106,691                                                                                                                                                                                                                        | + 10.6%                                                                                                                                                                                                                                                                          |
| 88.6%    | 93.6%                                                        | + 5.7%                                                                                                         | 87.1%                                                                                                                                                                              | 89.8%                                                                                                                                                                                                                            | + 3.1%                                                                                                                                                                                                                                                                           |
| 202      | 86                                                           | - 57.4%                                                                                                        | 179                                                                                                                                                                                | 135                                                                                                                                                                                                                              | - 24.7%                                                                                                                                                                                                                                                                          |
| 65       | 62                                                           | - 4.6%                                                                                                         |                                                                                                                                                                                    |                                                                                                                                                                                                                                  |                                                                                                                                                                                                                                                                                  |
| 15.0     | 11.8                                                         | - 21.3%                                                                                                        |                                                                                                                                                                                    |                                                                                                                                                                                                                                  |                                                                                                                                                                                                                                                                                  |
|          | 2011<br>6<br>5<br>\$72,500<br>\$68,830<br>88.6%<br>202<br>65 | 2011  2012    6  10    5  7    \$72,500  \$124,900    \$68,830  \$116,414    88.6%  93.6%    202  86    65  62 | 2011  2012  + / -    6  10  + 66.7%    5  7  + 40.0%    \$72,500  \$124,900  + 72.3%    \$68,830  \$116,414  + 69.1%    88.6%  93.6%  + 5.7%    202  86  - 57.4%    65  62  - 4.6% | 2011  2012  + / -  2011    6  10  + 66.7%  99    5  7  + 40.0%  45    \$72,500  \$124,900  + 72.3%  \$85,000    \$68,830  \$116,414  + 69.1%  \$96,432    88.6%  93.6%  + 5.7%  87.1%    202  86  - 57.4%  179    65  62  - 4.6% | 2011  2012  + / -  2011  2012    6  10  + 66.7%  99  117    5  7  + 40.0%  45  60    \$72,500  \$124,900  + 72.3%  \$85,000  \$91,000    \$68,830  \$116,414  + 69.1%  \$96,432  \$106,691    88.6%  93.6%  + 5.7%  87.1%  89.8%    202  86  - 57.4%  179  135    65  62  - 4.6% |