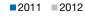

## + 66.7% + 40.0% + 72.3%

| _       |              |              |                    |  |  |
|---------|--------------|--------------|--------------------|--|--|
| Luverne | Change in    | Change in    | Change in          |  |  |
|         | New Listings | Closed Sales | Median Sales Price |  |  |
|         |              |              |                    |  |  |

| November |                                                              | Year to Date                                                                                                   |                                                                                                                                                                                    |                                                                                                                                                                                                                                  |                                                                                                                                                                                                                                                                                  |
|----------|--------------------------------------------------------------|----------------------------------------------------------------------------------------------------------------|------------------------------------------------------------------------------------------------------------------------------------------------------------------------------------|----------------------------------------------------------------------------------------------------------------------------------------------------------------------------------------------------------------------------------|----------------------------------------------------------------------------------------------------------------------------------------------------------------------------------------------------------------------------------------------------------------------------------|
| 2011     | 2012                                                         | +/-                                                                                                            | 2011                                                                                                                                                                               | 2012                                                                                                                                                                                                                             | +/-                                                                                                                                                                                                                                                                              |
| 6        | 10                                                           | + 66.7%                                                                                                        | 99                                                                                                                                                                                 | 117                                                                                                                                                                                                                              | + 18.2%                                                                                                                                                                                                                                                                          |
| 5        | 7                                                            | + 40.0%                                                                                                        | 45                                                                                                                                                                                 | 60                                                                                                                                                                                                                               | + 33.3%                                                                                                                                                                                                                                                                          |
| \$72,500 | \$124,900                                                    | + 72.3%                                                                                                        | \$85,000                                                                                                                                                                           | \$91,000                                                                                                                                                                                                                         | + 7.1%                                                                                                                                                                                                                                                                           |
| \$68,830 | \$116,414                                                    | + 69.1%                                                                                                        | \$96,432                                                                                                                                                                           | \$106,691                                                                                                                                                                                                                        | + 10.6%                                                                                                                                                                                                                                                                          |
| 88.6%    | 93.6%                                                        | + 5.7%                                                                                                         | 87.1%                                                                                                                                                                              | 89.8%                                                                                                                                                                                                                            | + 3.1%                                                                                                                                                                                                                                                                           |
| 202      | 86                                                           | - 57.4%                                                                                                        | 179                                                                                                                                                                                | 135                                                                                                                                                                                                                              | - 24.7%                                                                                                                                                                                                                                                                          |
| 65       | 62                                                           | - 4.6%                                                                                                         |                                                                                                                                                                                    |                                                                                                                                                                                                                                  |                                                                                                                                                                                                                                                                                  |
| 15.0     | 11.8                                                         | - 21.3%                                                                                                        |                                                                                                                                                                                    |                                                                                                                                                                                                                                  |                                                                                                                                                                                                                                                                                  |
|          | 2011<br>6<br>5<br>\$72,500<br>\$68,830<br>88.6%<br>202<br>65 | 2011  2012    6  10    5  7    \$72,500  \$124,900    \$68,830  \$116,414    88.6%  93.6%    202  86    65  62 | 2011  2012  + / -    6  10  + 66.7%    5  7  + 40.0%    \$72,500  \$124,900  + 72.3%    \$68,830  \$116,414  + 69.1%    88.6%  93.6%  + 5.7%    202  86  - 57.4%    65  62  - 4.6% | 2011  2012  + / -  2011    6  10  + 66.7%  99    5  7  + 40.0%  45    \$72,500  \$124,900  + 72.3%  \$85,000    \$68,830  \$116,414  + 69.1%  \$96,432    88.6%  93.6%  + 5.7%  87.1%    202  86  - 57.4%  179    65  62  - 4.6% | 2011  2012  + / -  2011  2012    6  10  + 66.7%  99  117    5  7  + 40.0%  45  60    \$72,500  \$124,900  + 72.3%  \$85,000  \$91,000    \$68,830  \$116,414  + 69.1%  \$96,432  \$106,691    88.6%  93.6%  + 5.7%  87.1%  89.8%    202  86  - 57.4%  179  135    65  62  - 4.6% |