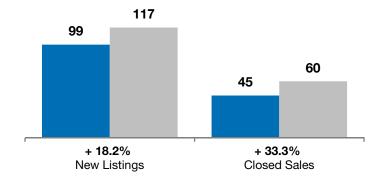

## **November**

Year to Date

■2011 ■2012

\*\* Each dot represents the change in median sales price from the prior year using a 6-month weighted average. This means that each of the 6 months used in a dot are proportioned according to their share of sales during that period. | Current as of December 6, 2012. All data from RASE Multiple Listing Service. | Powered by 10K Research and Marketing.