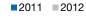

## + 500.0% + 200.0% + 29.6%

| Parker | Change in    | Change in    | Change in          |  |  |  |
|--------|--------------|--------------|--------------------|--|--|--|
|        | New Listings | Closed Sales | Median Sales Price |  |  |  |
|        |              |              |                    |  |  |  |

| Ν        | November                                                |                                                                                                              | Year to Date                                                                                                                                                                       |                                                                                                                                                                                                                                   |                                                                                                                                                                                                                                                                                  |
|----------|---------------------------------------------------------|--------------------------------------------------------------------------------------------------------------|------------------------------------------------------------------------------------------------------------------------------------------------------------------------------------|-----------------------------------------------------------------------------------------------------------------------------------------------------------------------------------------------------------------------------------|----------------------------------------------------------------------------------------------------------------------------------------------------------------------------------------------------------------------------------------------------------------------------------|
| 2011     | 2012                                                    | +/-                                                                                                          | 2011                                                                                                                                                                               | 2012                                                                                                                                                                                                                              | +/-                                                                                                                                                                                                                                                                              |
| 1        | 6                                                       | + 500.0%                                                                                                     | 38                                                                                                                                                                                 | 52                                                                                                                                                                                                                                | + 36.8%                                                                                                                                                                                                                                                                          |
| 1        | 3                                                       | + 200.0%                                                                                                     | 13                                                                                                                                                                                 | 20                                                                                                                                                                                                                                | + 53.8%                                                                                                                                                                                                                                                                          |
| \$99,500 | \$129,000                                               | + 29.6%                                                                                                      | \$129,900                                                                                                                                                                          | \$126,250                                                                                                                                                                                                                         | - 2.8%                                                                                                                                                                                                                                                                           |
| \$99,500 | \$99,933                                                | + 0.4%                                                                                                       | \$144,082                                                                                                                                                                          | \$118,465                                                                                                                                                                                                                         | - 17.8%                                                                                                                                                                                                                                                                          |
| 94.9%    | 96.5%                                                   | + 1.8%                                                                                                       | 92.9%                                                                                                                                                                              | 91.7%                                                                                                                                                                                                                             | - 1.3%                                                                                                                                                                                                                                                                           |
| 191      | 58                                                      | - 69.8%                                                                                                      | 93                                                                                                                                                                                 | 78                                                                                                                                                                                                                                | - 16.0%                                                                                                                                                                                                                                                                          |
| 13       | 21                                                      | + 61.5%                                                                                                      |                                                                                                                                                                                    |                                                                                                                                                                                                                                   |                                                                                                                                                                                                                                                                                  |
| 5.6      | 11.1                                                    | + 98.4%                                                                                                      |                                                                                                                                                                                    |                                                                                                                                                                                                                                   |                                                                                                                                                                                                                                                                                  |
|          | 2011<br>1<br>\$99,500<br>\$99,500<br>94.9%<br>191<br>13 | 2011  2012    1  6    1  3    \$99,500  \$129,000    \$99,500  \$99,933    94.9%  96.5%    191  58    13  21 | 2011  2012  + / -    1  6  + 500.0%    1  3  + 200.0%    \$99,500  \$129,000  + 29.6%    \$99,500  \$99,933  + 0.4%    94.9%  96.5%  + 1.8%    191  58  - 69.8%    13  21  + 61.5% | 2011  2012  + / -  2011    1  6  + 500.0%  38    1  3  + 200.0%  13    \$99,500  \$129,000  + 29.6%  \$129,900    \$99,500  \$99,933  + 0.4%  \$144,082    94.9%  96.5%  + 1.8%  92.9%    191  58  - 69.8%  93    13  21  + 61.5% | 2011  2012  + / -  2011  2012    1  6  + 500.0%  38  52    1  3  + 200.0%  13  20    \$99,500  \$129,000  + 29.6%  \$129,900  \$126,250    \$99,500  \$99,933  + 0.4%  \$144,082  \$118,465    94.9%  96.5%  + 1.8%  92.9%  91.7%    191  58  - 69.8%  93  78    13  21  + 61.5% |