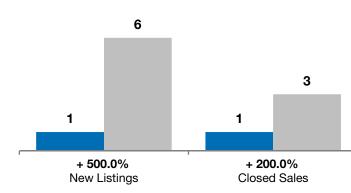

## + 500.0% + 200.0% + 29.6%

| Parker | Change in    | Change in    | Change in          |  |  |  |
|--------|--------------|--------------|--------------------|--|--|--|
|        | New Listings | Closed Sales | Median Sales Price |  |  |  |
|        |              |              |                    |  |  |  |

| Ν        | November                                                |                                                                                                              | Year to Date                                                                                                                                                                       |                                                                                                                                                                                                                                   |                                                                                                                                                                                                                                                                                  |
|----------|---------------------------------------------------------|--------------------------------------------------------------------------------------------------------------|------------------------------------------------------------------------------------------------------------------------------------------------------------------------------------|-----------------------------------------------------------------------------------------------------------------------------------------------------------------------------------------------------------------------------------|----------------------------------------------------------------------------------------------------------------------------------------------------------------------------------------------------------------------------------------------------------------------------------|
| 2011     | 2012                                                    | +/-                                                                                                          | 2011                                                                                                                                                                               | 2012                                                                                                                                                                                                                              | +/-                                                                                                                                                                                                                                                                              |
| 1        | 6                                                       | + 500.0%                                                                                                     | 38                                                                                                                                                                                 | 52                                                                                                                                                                                                                                | + 36.8%                                                                                                                                                                                                                                                                          |
| 1        | 3                                                       | + 200.0%                                                                                                     | 13                                                                                                                                                                                 | 20                                                                                                                                                                                                                                | + 53.8%                                                                                                                                                                                                                                                                          |
| \$99,500 | \$129,000                                               | + 29.6%                                                                                                      | \$129,900                                                                                                                                                                          | \$126,250                                                                                                                                                                                                                         | - 2.8%                                                                                                                                                                                                                                                                           |
| \$99,500 | \$99,933                                                | + 0.4%                                                                                                       | \$144,082                                                                                                                                                                          | \$118,465                                                                                                                                                                                                                         | - 17.8%                                                                                                                                                                                                                                                                          |
| 94.9%    | 96.5%                                                   | + 1.8%                                                                                                       | 92.9%                                                                                                                                                                              | 91.7%                                                                                                                                                                                                                             | - 1.3%                                                                                                                                                                                                                                                                           |
| 191      | 58                                                      | - 69.8%                                                                                                      | 93                                                                                                                                                                                 | 78                                                                                                                                                                                                                                | - 16.0%                                                                                                                                                                                                                                                                          |
| 13       | 21                                                      | + 61.5%                                                                                                      |                                                                                                                                                                                    |                                                                                                                                                                                                                                   |                                                                                                                                                                                                                                                                                  |
| 5.6      | 11.1                                                    | + 98.4%                                                                                                      |                                                                                                                                                                                    |                                                                                                                                                                                                                                   |                                                                                                                                                                                                                                                                                  |
|          | 2011<br>1<br>\$99,500<br>\$99,500<br>94.9%<br>191<br>13 | 2011  2012    1  6    1  3    \$99,500  \$129,000    \$99,500  \$99,933    94.9%  96.5%    191  58    13  21 | 2011  2012  + / -    1  6  + 500.0%    1  3  + 200.0%    \$99,500  \$129,000  + 29.6%    \$99,500  \$99,933  + 0.4%    94.9%  96.5%  + 1.8%    191  58  - 69.8%    13  21  + 61.5% | 2011  2012  + / -  2011    1  6  + 500.0%  38    1  3  + 200.0%  13    \$99,500  \$129,000  + 29.6%  \$129,900    \$99,500  \$99,933  + 0.4%  \$144,082    94.9%  96.5%  + 1.8%  92.9%    191  58  - 69.8%  93    13  21  + 61.5% | 2011  2012  + / -  2011  2012    1  6  + 500.0%  38  52    1  3  + 200.0%  13  20    \$99,500  \$129,000  + 29.6%  \$129,900  \$126,250    \$99,500  \$99,933  + 0.4%  \$144,082  \$118,465    94.9%  96.5%  + 1.8%  92.9%  91.7%    191  58  - 69.8%  93  78    13  21  + 61.5% |