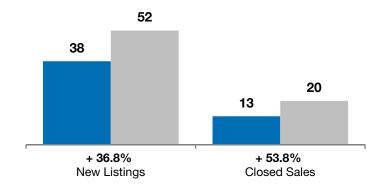

Does not account for list prices from any previous listing contracts or seller concessions. | Activity for one month can sometimes look extreme due to small sample size.

Year to Date

■2011 ■2012

\*\* Each dot represents the change in median sales price from the prior year using a 6-month weighted average. This means that each of the 6 months used in a dot are proportioned according to their share of sales during that period. | Current as of December 6, 2012. All data from RASE Multiple Listing Service. | Powered by 10K Research and Marketing.