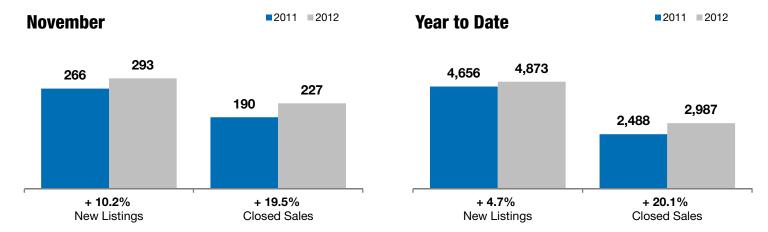

## November

## **Year to Date**

|                                          | 2011      | 2012      | +/-     | 2011      | 2012      | +/-     |
|------------------------------------------|-----------|-----------|---------|-----------|-----------|---------|
| New Listings                             | 266       | 293       | + 10.2% | 4,656     | 4,873     | + 4.7%  |
| Closed Sales                             | 190       | 227       | + 19.5% | 2,488     | 2,987     | + 20.1% |
| Median Sales Price*                      | \$133,450 | \$148,000 | + 10.9% | \$144,225 | \$150,000 | + 4.0%  |
| Average Sales Price*                     | \$160,656 | \$186,753 | + 16.2% | \$164,940 | \$175,782 | + 6.6%  |
| Percent of Original List Price Received* | 91.8%     | 95.6%     | + 4.2%  | 94.1%     | 95.4%     | + 1.3%  |
| Average Days on Market Until Sale        | 98        | 88        | - 10.4% | 93        | 88        | - 5.7%  |
| Inventory of Homes for Sale              | 1,588     | 1,340     | - 15.6% |           |           |         |
| Months Supply of Inventory               | 7.0       | 5.0       | - 28.5% |           |           |         |