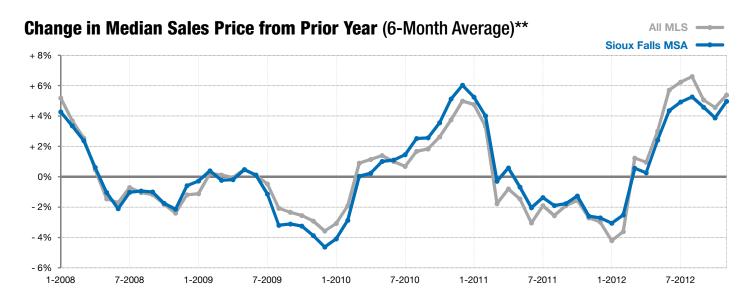

<sup>\*</sup> Does not account for list prices from any previous listing contracts or seller concessions. | Activity for one month can sometimes look extreme due to small sample size.

<sup>\*\*</sup> Each dot represents the change in median sales price from the prior year using a 6-month weighted average. This means that each of the 6 months used in a dot are proportioned according to their share of sales during that period. | Current as of December 6, 2012. All data from RASE Multiple Listing Service. | Powered by 10K Research and Marketing.