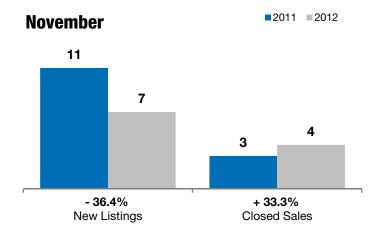

## November

## **Local Market Update – November 2012**

A RESEARCH TOOL PROVIDED BY THE REALTOR® ASSOCIATION OF THE SIOUX EMPIRE, INC.

Tea

- 36.4%

+ 33.3%

+ 15.7%

Change in **New Listings** 

Change in Closed Sales

## Year to Date

|                                          | 2011      | 2012      | +/-     | 2011      | 2012      | +/-     |
|------------------------------------------|-----------|-----------|---------|-----------|-----------|---------|
| New Listings                             | 11        | 7         | - 36.4% | 131       | 108       | - 17.6% |
| Closed Sales                             | 3         | 4         | + 33.3% | 62        | 80        | + 29.0% |
| Median Sales Price*                      | \$120,000 | \$138,875 | + 15.7% | \$154,250 | \$171,000 | + 10.9% |
| Average Sales Price*                     | \$147,600 | \$174,313 | + 18.1% | \$172,616 | \$180,574 | + 4.6%  |
| Percent of Original List Price Received* | 94.5%     | 94.2%     | - 0.4%  | 95.2%     | 96.2%     | + 1.1%  |
| Average Days on Market Until Sale        | 79        | 61        | - 22.8% | 96        | 91        | - 5.3%  |
| Inventory of Homes for Sale              | 45        | 23        | - 48.9% |           |           |         |
| Months Supply of Inventory               | 6.7       | 3.3       | - 50.3% |           |           |         |