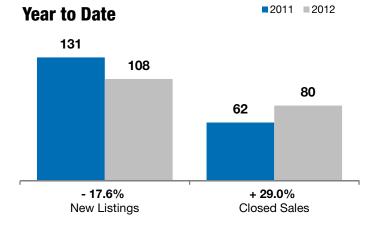

## Year to Date

|                                          | 2011      | 2012      | +/-     | 2011      | 2012      | +/-     |
|------------------------------------------|-----------|-----------|---------|-----------|-----------|---------|
| New Listings                             | 11        | 7         | - 36.4% | 131       | 108       | - 17.6% |
| Closed Sales                             | 3         | 4         | + 33.3% | 62        | 80        | + 29.0% |
| Median Sales Price*                      | \$120,000 | \$138,875 | + 15.7% | \$154,250 | \$171,000 | + 10.9% |
| Average Sales Price*                     | \$147,600 | \$174,313 | + 18.1% | \$172,616 | \$180,574 | + 4.6%  |
| Percent of Original List Price Received* | 94.5%     | 94.2%     | - 0.4%  | 95.2%     | 96.2%     | + 1.1%  |
| Average Days on Market Until Sale        | 79        | 61        | - 22.8% | 96        | 91        | - 5.3%  |
| Inventory of Homes for Sale              | 45        | 23        | - 48.9% |           |           |         |
| Months Supply of Inventory               | 6.7       | 3.3       | - 50.3% |           |           |         |