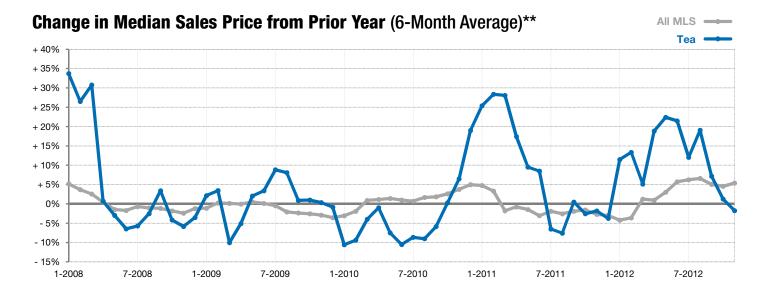

Change in **Median Sales Price** 

Lincoln County, SD

<sup>\*</sup> Does not account for list prices from any previous listing contracts or seller concessions. | Activity for one month can sometimes look extreme due to small sample size.

<sup>\*\*</sup> Each dot represents the change in median sales price from the prior year using a 6-month weighted average. This means that each of the 6 months used in a dot are proportioned according to their share of sales during that period. | Current as of December 6, 2012. All data from RASE Multiple Listing Service. | Powered by 10K Research and Marketing.