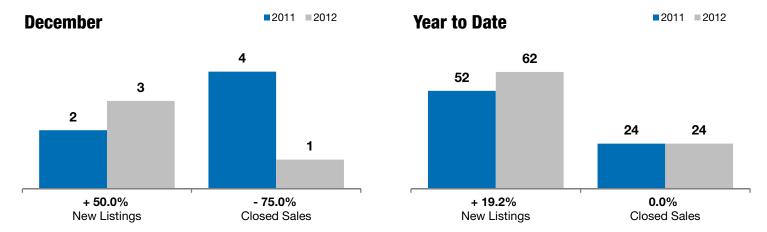

## **Beresford**

+ 50.0%

- 75.0%

+ 92.8%

Change in **New Listings** 

Change in Closed Sales

Change in Median Sales Price

| December |                                                             |                                                                                                | Year to Date                                                                                                                                                |                                                                                                                                                                                                                                                                                                                             |                                                                                                                                                                                                                                                                                                                                                                                                  |
|----------|-------------------------------------------------------------|------------------------------------------------------------------------------------------------|-------------------------------------------------------------------------------------------------------------------------------------------------------------|-----------------------------------------------------------------------------------------------------------------------------------------------------------------------------------------------------------------------------------------------------------------------------------------------------------------------------|--------------------------------------------------------------------------------------------------------------------------------------------------------------------------------------------------------------------------------------------------------------------------------------------------------------------------------------------------------------------------------------------------|
| 2011     | 2012                                                        | +/-                                                                                            | 2011                                                                                                                                                        | 2012                                                                                                                                                                                                                                                                                                                        | +/-                                                                                                                                                                                                                                                                                                                                                                                              |
| 2        | 3                                                           | + 50.0%                                                                                        | 52                                                                                                                                                          | 62                                                                                                                                                                                                                                                                                                                          | + 19.2%                                                                                                                                                                                                                                                                                                                                                                                          |
| 4        | 1                                                           | - 75.0%                                                                                        | 24                                                                                                                                                          | 24                                                                                                                                                                                                                                                                                                                          | 0.0%                                                                                                                                                                                                                                                                                                                                                                                             |
| \$83,000 | \$160,000                                                   | + 92.8%                                                                                        | \$99,900                                                                                                                                                    | \$119,750                                                                                                                                                                                                                                                                                                                   | + 19.9%                                                                                                                                                                                                                                                                                                                                                                                          |
| \$96,000 | \$160,000                                                   | + 66.7%                                                                                        | \$119,468                                                                                                                                                   | \$113,750                                                                                                                                                                                                                                                                                                                   | - 4.8%                                                                                                                                                                                                                                                                                                                                                                                           |
| 96.5%    | 95.3%                                                       | - 1.3%                                                                                         | 90.6%                                                                                                                                                       | 91.3%                                                                                                                                                                                                                                                                                                                       | + 0.7%                                                                                                                                                                                                                                                                                                                                                                                           |
| 91       | 103                                                         | + 12.9%                                                                                        | 119                                                                                                                                                         | 128                                                                                                                                                                                                                                                                                                                         | + 7.8%                                                                                                                                                                                                                                                                                                                                                                                           |
| 20       | 14                                                          | - 30.0%                                                                                        |                                                                                                                                                             |                                                                                                                                                                                                                                                                                                                             |                                                                                                                                                                                                                                                                                                                                                                                                  |
| 9.5      | 4.5                                                         | - 52.6%                                                                                        |                                                                                                                                                             |                                                                                                                                                                                                                                                                                                                             |                                                                                                                                                                                                                                                                                                                                                                                                  |
|          | 2011<br>2<br>4<br>\$83,000<br>\$96,000<br>96.5%<br>91<br>20 | 2011 2012   2 3   4 1   \$83,000 \$160,000   \$96,000 \$160,000   96.5% 95.3%   91 103   20 14 | 2011 2012 + / -   2 3 + 50.0%   4 1 - 75.0%   \$83,000 \$160,000 + 92.8%   \$96,000 \$160,000 + 66.7%   96.5% 95.3% - 1.3%   91 103 + 12.9%   20 14 - 30.0% | 2011     2012     + / -     2011       2     3     + 50.0%     52       4     1     - 75.0%     24       \$83,000     \$160,000     + 92.8%     \$99,900       \$96,000     \$160,000     + 66.7%     \$119,468       96.5%     95.3%     - 1.3%     90.6%       91     103     + 12.9%     119       20     14     - 30.0% | 2011     2012     + / -     2011     2012       2     3     + 50.0%     52     62       4     1     - 75.0%     24     24       \$83,000     \$160,000     + 92.8%     \$99,900     \$119,750       \$96,000     \$160,000     + 66.7%     \$119,468     \$113,750       96.5%     95.3%     - 1.3%     90.6%     91.3%       91     103     + 12.9%     119     128       20     14     - 30.0% |