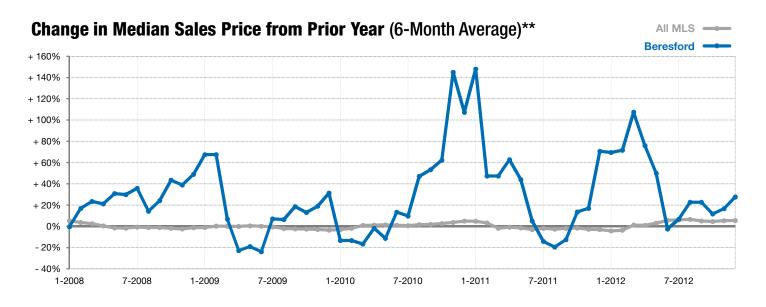

<sup>\*</sup> Does not account for list prices from any previous listing contracts or seller concessions. | Activity for one month can sometimes look extreme due to small sample size.

<sup>\*\*</sup> Each dot represents the change in median sales price from the prior year using a 6-month weighted average. This means that each of the 6 months used in a dot are proportioned according to their share of sales during that period. | Current as of January 7, 2013. All data from RASE Multiple Listing Service. | Powered by 10K Research and Marketing.