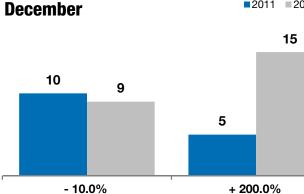

## - 10.0% + 200.0% + 47.0%

| _      |              |              |                    |
|--------|--------------|--------------|--------------------|
| randon | Change in    | Change in    | Change in          |
|        | New Listings | Closed Sales | Median Sales Price |

| D         | December                                                        |                                                                                                                   | Year to Date                                                                                                                                                                            |                                                                                                                                                                                                                                          |                                                                                                                                                                                                                                                                                          |
|-----------|-----------------------------------------------------------------|-------------------------------------------------------------------------------------------------------------------|-----------------------------------------------------------------------------------------------------------------------------------------------------------------------------------------|------------------------------------------------------------------------------------------------------------------------------------------------------------------------------------------------------------------------------------------|------------------------------------------------------------------------------------------------------------------------------------------------------------------------------------------------------------------------------------------------------------------------------------------|
| 2011      | 2012                                                            | +/-                                                                                                               | 2011                                                                                                                                                                                    | 2012                                                                                                                                                                                                                                     | +/-                                                                                                                                                                                                                                                                                      |
| 10        | 9                                                               | - 10.0%                                                                                                           | 235                                                                                                                                                                                     | 260                                                                                                                                                                                                                                      | + 10.6%                                                                                                                                                                                                                                                                                  |
| 5         | 15                                                              | + 200.0%                                                                                                          | 140                                                                                                                                                                                     | 170                                                                                                                                                                                                                                      | + 21.4%                                                                                                                                                                                                                                                                                  |
| \$149,000 | \$219,000                                                       | + 47.0%                                                                                                           | \$169,999                                                                                                                                                                               | \$163,748                                                                                                                                                                                                                                | - 3.7%                                                                                                                                                                                                                                                                                   |
| \$247,680 | \$217,623                                                       | - 12.1%                                                                                                           | \$195,807                                                                                                                                                                               | \$183,936                                                                                                                                                                                                                                | - 6.1%                                                                                                                                                                                                                                                                                   |
| 93.6%     | 95.3%                                                           | + 1.8%                                                                                                            | 94.3%                                                                                                                                                                                   | 95.6%                                                                                                                                                                                                                                    | + 1.4%                                                                                                                                                                                                                                                                                   |
| 102       | 90                                                              | - 11.6%                                                                                                           | 98                                                                                                                                                                                      | 95                                                                                                                                                                                                                                       | - 2.8%                                                                                                                                                                                                                                                                                   |
| 66        | 51                                                              | - 22.7%                                                                                                           |                                                                                                                                                                                         |                                                                                                                                                                                                                                          |                                                                                                                                                                                                                                                                                          |
| 5.3       | 3.8                                                             | - 28.9%                                                                                                           |                                                                                                                                                                                         |                                                                                                                                                                                                                                          |                                                                                                                                                                                                                                                                                          |
|           | 2011<br>10<br>5<br>\$149,000<br>\$247,680<br>93.6%<br>102<br>66 | 2011  2012    10  9    5  15    \$149,000  \$219,000    \$247,680  \$217,623    93.6%  95.3%    102  90    66  51 | 2011  2012  + / -    10  9  - 10.0%    5  15  + 200.0%    \$149,000  \$219,000  + 47.0%    \$247,680  \$217,623  - 12.1%    93.6%  95.3%  + 1.8%    102  90  - 11.6%    66  51  - 22.7% | 2011  2012  + / -  2011    10  9  - 10.0%  235    5  15  + 200.0%  140    \$149,000  \$219,000  + 47.0%  \$169,999    \$247,680  \$217,623  - 12.1%  \$195,807    93.6%  95.3%  + 1.8%  94.3%    102  90  - 11.6%  98    66  51  - 22.7% | 2011  2012  + / -  2011  2012    10  9  -10.0%  235  260    5  15  + 200.0%  140  170    \$149,000  \$219,000  + 47.0%  \$169,999  \$163,748    \$247,680  \$217,623  - 12.1%  \$195,807  \$183,936    93.6%  95.3%  + 1.8%  94.3%  95.6%    102  90  - 11.6%  98  95    66  51  - 22.7% |