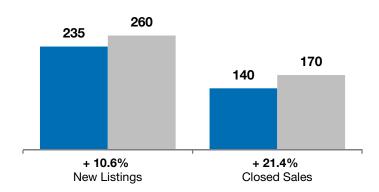

| D         | December                                                        |                                                                                                                   | Year to Date                                                                                                                                                                            |                                                                                                                                                                                                                                          |                                                                                                                                                                                                                                                                                          |
|-----------|-----------------------------------------------------------------|-------------------------------------------------------------------------------------------------------------------|-----------------------------------------------------------------------------------------------------------------------------------------------------------------------------------------|------------------------------------------------------------------------------------------------------------------------------------------------------------------------------------------------------------------------------------------|------------------------------------------------------------------------------------------------------------------------------------------------------------------------------------------------------------------------------------------------------------------------------------------|
| 2011      | 2012                                                            | +/-                                                                                                               | 2011                                                                                                                                                                                    | 2012                                                                                                                                                                                                                                     | +/-                                                                                                                                                                                                                                                                                      |
| 10        | 9                                                               | - 10.0%                                                                                                           | 235                                                                                                                                                                                     | 260                                                                                                                                                                                                                                      | + 10.6%                                                                                                                                                                                                                                                                                  |
| 5         | 15                                                              | + 200.0%                                                                                                          | 140                                                                                                                                                                                     | 170                                                                                                                                                                                                                                      | + 21.4%                                                                                                                                                                                                                                                                                  |
| \$149,000 | \$219,000                                                       | + 47.0%                                                                                                           | \$169,999                                                                                                                                                                               | \$163,748                                                                                                                                                                                                                                | - 3.7%                                                                                                                                                                                                                                                                                   |
| \$247,680 | \$217,623                                                       | - 12.1%                                                                                                           | \$195,807                                                                                                                                                                               | \$183,936                                                                                                                                                                                                                                | - 6.1%                                                                                                                                                                                                                                                                                   |
| 93.6%     | 95.3%                                                           | + 1.8%                                                                                                            | 94.3%                                                                                                                                                                                   | 95.6%                                                                                                                                                                                                                                    | + 1.4%                                                                                                                                                                                                                                                                                   |
| 102       | 90                                                              | - 11.6%                                                                                                           | 98                                                                                                                                                                                      | 95                                                                                                                                                                                                                                       | - 2.8%                                                                                                                                                                                                                                                                                   |
| 66        | 51                                                              | - 22.7%                                                                                                           |                                                                                                                                                                                         |                                                                                                                                                                                                                                          |                                                                                                                                                                                                                                                                                          |
| 5.3       | 3.8                                                             | - 28.9%                                                                                                           |                                                                                                                                                                                         |                                                                                                                                                                                                                                          |                                                                                                                                                                                                                                                                                          |
|           | 2011<br>10<br>5<br>\$149,000<br>\$247,680<br>93.6%<br>102<br>66 | 2011  2012    10  9    5  15    \$149,000  \$219,000    \$247,680  \$217,623    93.6%  95.3%    102  90    66  51 | 2011  2012  + / -    10  9  - 10.0%    5  15  + 200.0%    \$149,000  \$219,000  + 47.0%    \$247,680  \$217,623  - 12.1%    93.6%  95.3%  + 1.8%    102  90  - 11.6%    66  51  - 22.7% | 2011  2012  + / -  2011    10  9  - 10.0%  235    5  15  + 200.0%  140    \$149,000  \$219,000  + 47.0%  \$169,999    \$247,680  \$217,623  - 12.1%  \$195,807    93.6%  95.3%  + 1.8%  94.3%    102  90  - 11.6%  98    66  51  - 22.7% | 2011  2012  + / -  2011  2012    10  9  -10.0%  235  260    5  15  + 200.0%  140  170    \$149,000  \$219,000  + 47.0%  \$169,999  \$163,748    \$247,680  \$217,623  - 12.1%  \$195,807  \$183,936    93.6%  95.3%  + 1.8%  94.3%  95.6%    102  90  - 11.6%  98  95    66  51  - 22.7% |

Does not account for list prices from any previous listing contracts or seller concessions. | Activity for one month can sometimes look extreme due to small sample size.

New Listings

**Closed Sales** 

Year to Date