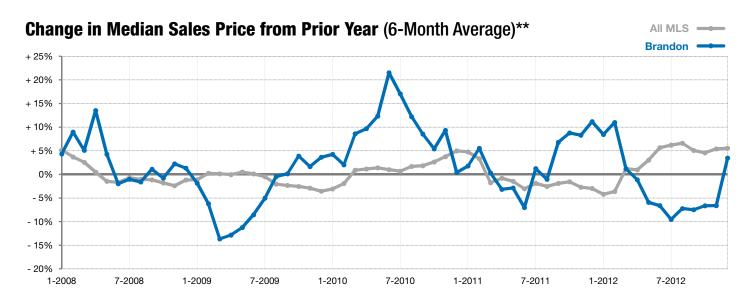

■2011 ■2012

\*\* Each dot represents the change in median sales price from the prior year using a 6-month weighted average. This means that each of the 6 months used in a dot are proportioned according to their share of sales during that period. | Current as of January 7, 2013. All data from RASE Multiple Listing Service. | Powered by 10K Research and Marketing.