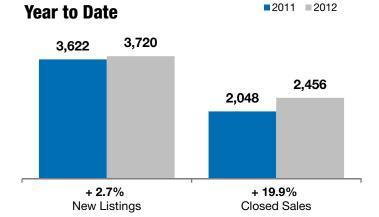

#### **Year to Date**

All MLS

|                                          | 2011      | 2012      | +/-     | 2011      | 2012      | +/-     |
|------------------------------------------|-----------|-----------|---------|-----------|-----------|---------|
| New Listings                             | 128       | 148       | + 15.6% | 3,622     | 3,720     | + 2.7%  |
| Closed Sales                             | 150       | 196       | + 30.7% | 2,048     | 2,456     | + 19.9% |
| Median Sales Price*                      | \$137,875 | \$152,250 | + 10.4% | \$144,000 | \$150,500 | + 4.5%  |
| Average Sales Price*                     | \$168,037 | \$177,940 | + 5.9%  | \$166,515 | \$179,733 | + 7.9%  |
| Percent of Original List Price Received* | 93.4%     | 95.2%     | + 1.9%  | 94.3%     | 95.6%     | + 1.4%  |
| Average Days on Market Until Sale        | 102       | 77        | - 24.2% | 91        | 84        | - 7.9%  |
| Inventory of Homes for Sale              | 1,008     | 803       | - 20.3% |           |           |         |
| Months Supply of Inventory               | 5.9       | 3.9       | - 33.7% |           |           |         |