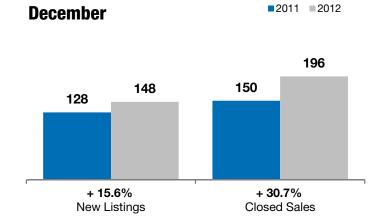

### **December**

#### **Year to Date**

All MLS

|                                          | 2011      | 2012      | +/-     | 2011      | 2012      | +/-     |
|------------------------------------------|-----------|-----------|---------|-----------|-----------|---------|
| New Listings                             | 128       | 148       | + 15.6% | 3,622     | 3,720     | + 2.7%  |
| Closed Sales                             | 150       | 196       | + 30.7% | 2,048     | 2,456     | + 19.9% |
| Median Sales Price*                      | \$137,875 | \$152,250 | + 10.4% | \$144,000 | \$150,500 | + 4.5%  |
| Average Sales Price*                     | \$168,037 | \$177,940 | + 5.9%  | \$166,515 | \$179,733 | + 7.9%  |
| Percent of Original List Price Received* | 93.4%     | 95.2%     | + 1.9%  | 94.3%     | 95.6%     | + 1.4%  |
| Average Days on Market Until Sale        | 102       | 77        | - 24.2% | 91        | 84        | - 7.9%  |
| Inventory of Homes for Sale              | 1,008     | 803       | - 20.3% |           |           |         |
| Months Supply of Inventory               | 5.9       | 3.9       | - 33.7% |           |           |         |