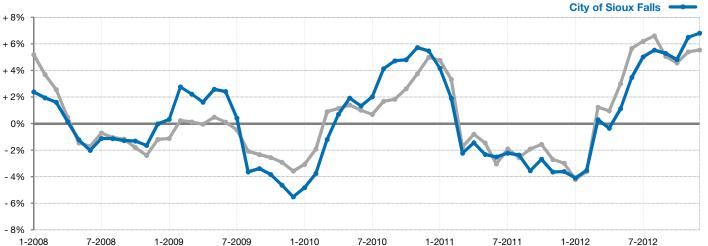

## Change in Median Sales Price from Prior Year (6-Month Average)\*\* +8%

<sup>\*\*</sup> Each dot represents the change in median sales price from the prior year using a 6-month weighted average. This means that each of the 6 months used in a dot are proportioned according to their share of sales during that period. | Current as of January 7, 2013. All data from RASE Multiple Listing Service. | Powered by 10K Research and Marketing.