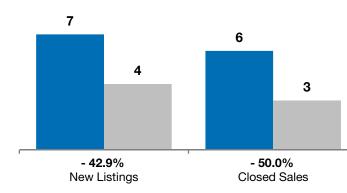

## - 42.9% - 50.0% - 23.9% **Dell Rapids** Change in Change in Change in **New Listings Closed Sales Median Sales Price**

| Minnehaha County, SD                     | D         | December  |         |           | Year to Date |         |  |
|------------------------------------------|-----------|-----------|---------|-----------|--------------|---------|--|
|                                          | 2011      | 2012      | +/-     | 2011      | 2012         | +/-     |  |
| New Listings                             | 7         | 4         | - 42.9% | 97        | 99           | + 2.1%  |  |
| Closed Sales                             | 6         | 3         | - 50.0% | 51        | 64           | + 25.5% |  |
| Median Sales Price*                      | \$166,000 | \$126,250 | - 23.9% | \$140,000 | \$142,500    | + 1.8%  |  |
| Average Sales Price*                     | \$184,072 | \$126,250 | - 31.4% | \$164,266 | \$161,019    | - 2.0%  |  |
| Percent of Original List Price Received* | 91.1%     | 90.9%     | - 0.3%  | 92.8%     | 93.2%        | + 0.4%  |  |
| Average Days on Market Until Sale        | 117       | 214       | + 82.9% | 97        | 115          | + 17.9% |  |
| Inventory of Homes for Sale              | 41        | 32        | - 22.0% |           |              |         |  |
| Months Supply of Inventory               | 9.6       | 5.4       | - 43.9% |           |              |         |  |