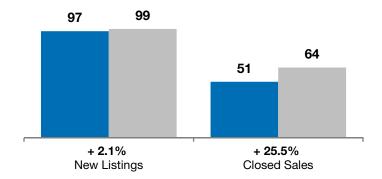

revious listing contracts or seller concessions. | Activity

\*\* Each dot represents the change in median sales price from the prior year using a 6-month weighted average. This means that each of the 6 months used in a dot are proportioned according to their share of sales during that period. | Current as of January 7, 2013. All data from RASE Multiple Listing Service. | Powered by 10K Research and Marketing.