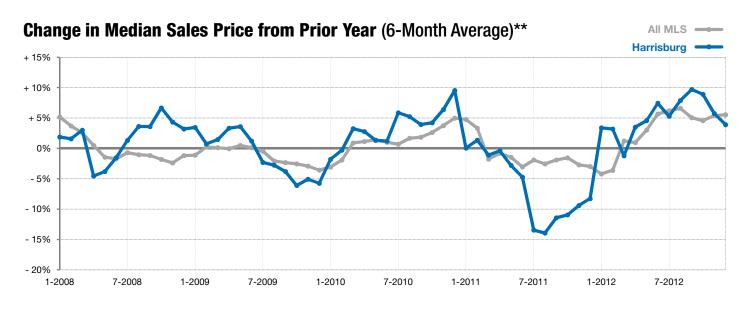

<sup>\*</sup> Does not account for list prices from any previous listing contracts or seller concessions. | Activity for one month can sometimes look extreme due to small sample size.

<sup>\*\*</sup> Each dot represents the change in median sales price from the prior year using a 6-month weighted average. This means that each of the 6 months used in a dot are proportioned according to their share of sales during that period. | Current as of January 7, 2013. All data from RASE Multiple Listing Service. | Powered by 10K Research and Marketing.