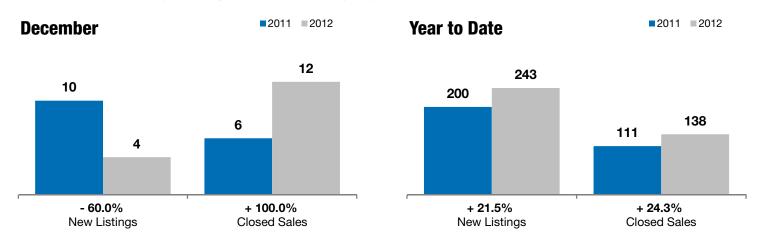

## **Harrisburg**

- 60.0%

+ 100.0%

+ 9.4%

Change in **New Listings** 

Change in Closed Sales

Change in **Median Sales Price** 

| Lincoln County, SD                       | December  |           |          | Year to Date |           |         |
|------------------------------------------|-----------|-----------|----------|--------------|-----------|---------|
|                                          | 2011      | 2012      | +/-      | 2011         | 2012      | +/-     |
| New Listings                             | 10        | 4         | - 60.0%  | 200          | 243       | + 21.5% |
| Closed Sales                             | 6         | 12        | + 100.0% | 111          | 138       | + 24.3% |
| Median Sales Price*                      | \$169,092 | \$185,000 | + 9.4%   | \$149,380    | \$156,900 | + 5.0%  |
| Average Sales Price*                     | \$222,264 | \$188,896 | - 15.0%  | \$172,006    | \$174,232 | + 1.3%  |
| Percent of Original List Price Received* | 95.7%     | 98.6%     | + 3.1%   | 96.0%        | 97.3%     | + 1.3%  |
| Average Days on Market Until Sale        | 120       | 85        | - 29.1%  | 110          | 85        | - 22.9% |
| Inventory of Homes for Sale              | 60        | 53        | - 11.7%  |              |           |         |
| Months Supply of Inventory               | 6.5       | 4.7       | - 27.9%  |              |           |         |