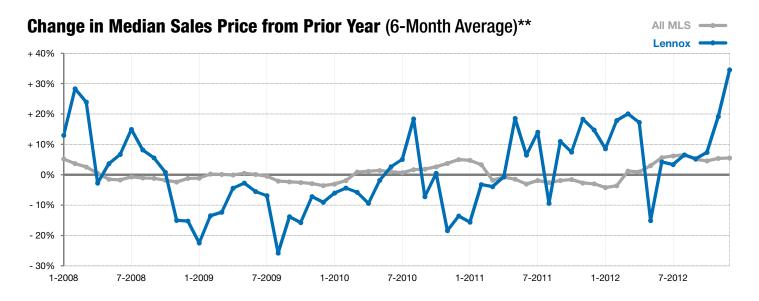

<sup>\*</sup> Does not account for list prices from any previous listing contracts or seller concessions. | Activity for one month can sometimes look extreme due to small sample size.

<sup>\*\*</sup> Each dot represents the change in median sales price from the prior year using a 6-month weighted average. This means that each of the 6 months used in a dot are proportioned according to their share of sales during that period. | Current as of January 7, 2013. All data from RASE Multiple Listing Service. | Powered by 10K Research and Marketing.