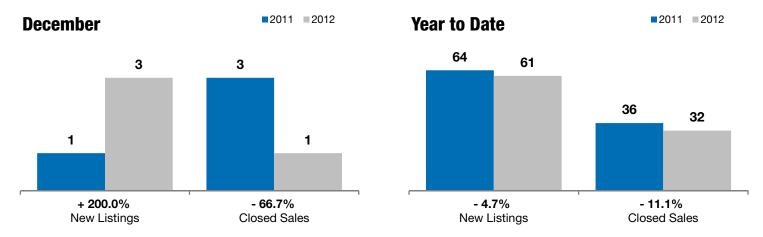

## Lennox

+ 200.0%

- 66.7%

+ 271.3%

Change in **New Listings** 

Change in Closed Sales

Change in **Median Sales Price** 

| Lincoln County, SD                       | December |           |          | Year to Date |           |         |
|------------------------------------------|----------|-----------|----------|--------------|-----------|---------|
|                                          | 2011     | 2012      | +/-      | 2011         | 2012      | +/-     |
| New Listings                             | 1        | 3         | + 200.0% | 64           | 61        | - 4.7%  |
| Closed Sales                             | 3        | 1         | - 66.7%  | 36           | 32        | - 11.1% |
| Median Sales Price*                      | \$70,000 | \$259,900 | + 271.3% | \$93,900     | \$130,200 | + 38.7% |
| Average Sales Price*                     | \$70,633 | \$259,900 | + 268.0% | \$110,150    | \$134,654 | + 22.2% |
| Percent of Original List Price Received* | 86.0%    | 86.7%     | + 0.8%   | 91.2%        | 93.8%     | + 2.9%  |
| Average Days on Market Until Sale        | 63       | 183       | + 188.9% | 88           | 104       | + 19.0% |
| Inventory of Homes for Sale              | 16       | 8         | - 50.0%  |              |           |         |
| Months Supply of Inventory               | 4.8      | 2.4       | - 49.0%  |              |           |         |