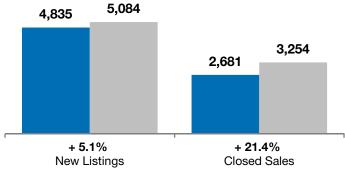

## Local Market Update – December 2012

A RESEARCH TOOL PROVIDED BY THE REALTOR® ASSOCIATION OF THE SIOUX EMPIRE, INC.

| + 6.      | Change in C                                                                            |                                                                                                                                                                        | + 34.2%                                                                                                                                                                                                                                                  |                                                                                                                                                                                                                                                                                                                              | + 9.7%                                                                                                                                                                                                                                                                                                                                                                                                                 |  |
|-----------|----------------------------------------------------------------------------------------|------------------------------------------------------------------------------------------------------------------------------------------------------------------------|----------------------------------------------------------------------------------------------------------------------------------------------------------------------------------------------------------------------------------------------------------|------------------------------------------------------------------------------------------------------------------------------------------------------------------------------------------------------------------------------------------------------------------------------------------------------------------------------|------------------------------------------------------------------------------------------------------------------------------------------------------------------------------------------------------------------------------------------------------------------------------------------------------------------------------------------------------------------------------------------------------------------------|--|
|           |                                                                                        |                                                                                                                                                                        | •                                                                                                                                                                                                                                                        | Change in<br>Median Sales Price                                                                                                                                                                                                                                                                                              |                                                                                                                                                                                                                                                                                                                                                                                                                        |  |
| D         | December                                                                               |                                                                                                                                                                        |                                                                                                                                                                                                                                                          | Year to Date                                                                                                                                                                                                                                                                                                                 |                                                                                                                                                                                                                                                                                                                                                                                                                        |  |
| 2011      | 2012                                                                                   | +/-                                                                                                                                                                    | 2011                                                                                                                                                                                                                                                     | 2012                                                                                                                                                                                                                                                                                                                         | +/-                                                                                                                                                                                                                                                                                                                                                                                                                    |  |
| 179       | 191                                                                                    | + 6.7%                                                                                                                                                                 | 4,835                                                                                                                                                                                                                                                    | 5,084                                                                                                                                                                                                                                                                                                                        | + 5.1%                                                                                                                                                                                                                                                                                                                                                                                                                 |  |
| 193       | 259                                                                                    | + 34.2%                                                                                                                                                                | 2,681                                                                                                                                                                                                                                                    | 3,254                                                                                                                                                                                                                                                                                                                        | + 21.4%                                                                                                                                                                                                                                                                                                                                                                                                                |  |
| \$139,500 | \$153,000                                                                              | + 9.7%                                                                                                                                                                 | \$144,000                                                                                                                                                                                                                                                | \$150,000                                                                                                                                                                                                                                                                                                                    | + 4.2%                                                                                                                                                                                                                                                                                                                                                                                                                 |  |
| \$166,057 | \$174,636                                                                              | + 5.2%                                                                                                                                                                 | \$165,021                                                                                                                                                                                                                                                | \$175,697                                                                                                                                                                                                                                                                                                                    | + 6.5%                                                                                                                                                                                                                                                                                                                                                                                                                 |  |
| 93.0%     | 95.0%                                                                                  | + 2.1%                                                                                                                                                                 | 94.1%                                                                                                                                                                                                                                                    | 95.3%                                                                                                                                                                                                                                                                                                                        | + 1.3%                                                                                                                                                                                                                                                                                                                                                                                                                 |  |
| 102       | 82                                                                                     | - 19.7%                                                                                                                                                                | 94                                                                                                                                                                                                                                                       | 87                                                                                                                                                                                                                                                                                                                           | - 6.9%                                                                                                                                                                                                                                                                                                                                                                                                                 |  |
| 1,384     | 1,120                                                                                  | - 19.1%                                                                                                                                                                |                                                                                                                                                                                                                                                          |                                                                                                                                                                                                                                                                                                                              |                                                                                                                                                                                                                                                                                                                                                                                                                        |  |
| 6.2       | 4.1                                                                                    | - 32.9%                                                                                                                                                                |                                                                                                                                                                                                                                                          |                                                                                                                                                                                                                                                                                                                              |                                                                                                                                                                                                                                                                                                                                                                                                                        |  |
|           | Char<br>New L<br>2011<br>179<br>193<br>\$139,500<br>\$166,057<br>93.0%<br>102<br>1,384 | Change in    New Listings    December    2011  2012    179  191    193  259    \$139,500  \$153,000    \$166,057  \$174,636    93.0%  95.0%    102  82    1,384  1,120 | Change in<br>New Listings  Char<br>Closed    December    2011  2012  + / -    179  191  + 6.7%    193  259  + 34.2%    \$139,500  \$153,000  + 9.7%    \$166,057  \$174,636  + 5.2%    93.0%  95.0%  + 2.1%    102  82  - 19.7%    1,384  1,120  - 19.1% | Change in<br>New Listings  Change in<br>Closed Sales    December  Ye    2011  2012  + / -  2011    179  191  + 6.7%  4,835    193  259  + 34.2%  2,681    \$139,500  \$153,000  + 9.7%  \$144,000    \$166,057  \$174,636  + 5.2%  \$165,021    93.0%  95.0%  + 2.1%  94.1%    102  82  - 19.7%  94    1,384  1,120  - 19.1% | Change in<br>New Listings  Change in<br>Closed Sales  Change in<br>Median Sales    December  Year to Date    2011  2012  + / -  2011  2012    179  191  + 6.7%  4.835  5,084    193  259  + 34.2%  2,681  3,254    \$139,500  \$153,000  + 9.7%  \$144,000  \$150,000    \$166,057  \$174,636  + 5.2%  \$165,021  \$175,697    93.0%  95.0%  + 2.1%  94.1%  95.3%    102  82  - 19.7%  94  87    1,384  1,120  - 19.1% |  |

st prices from any previous listing contracts or seller concessions. | Activity for one month can sometimes look extreme due to small sample siz

**Year to Date** 

■2011 ■2012

\*\* Each dot represents the change in median sales price from the prior year using a 6-month weighted average. This means that each of the 6 months used in a dot are proportioned according to their share of sales during that period. | Current as of January 7, 2013. All data from RASE Multiple Listing Service. | Powered by 10K Research and Marketing.