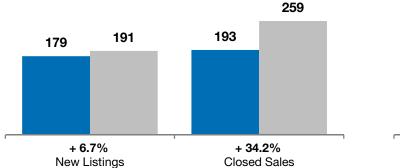

## Local Market Update – December 2012

A RESEARCH TOOL PROVIDED BY THE REALTOR® ASSOCIATION OF THE SIOUX EMPIRE, INC.

| + 6.      | Change in C                                                                            |                                                                                                                                                                        | + 34.2%                                                                                                                                                                                                                                                  |                                                                                                                                                                                                                                                                                                                              | + 9.7%                                                                                                                                                                                                                                                                                                                                                                                                                 |  |
|-----------|----------------------------------------------------------------------------------------|------------------------------------------------------------------------------------------------------------------------------------------------------------------------|----------------------------------------------------------------------------------------------------------------------------------------------------------------------------------------------------------------------------------------------------------|------------------------------------------------------------------------------------------------------------------------------------------------------------------------------------------------------------------------------------------------------------------------------------------------------------------------------|------------------------------------------------------------------------------------------------------------------------------------------------------------------------------------------------------------------------------------------------------------------------------------------------------------------------------------------------------------------------------------------------------------------------|--|
|           |                                                                                        |                                                                                                                                                                        | •                                                                                                                                                                                                                                                        | Change in<br>Median Sales Price                                                                                                                                                                                                                                                                                              |                                                                                                                                                                                                                                                                                                                                                                                                                        |  |
| D         | December                                                                               |                                                                                                                                                                        |                                                                                                                                                                                                                                                          | Year to Date                                                                                                                                                                                                                                                                                                                 |                                                                                                                                                                                                                                                                                                                                                                                                                        |  |
| 2011      | 2012                                                                                   | +/-                                                                                                                                                                    | 2011                                                                                                                                                                                                                                                     | 2012                                                                                                                                                                                                                                                                                                                         | +/-                                                                                                                                                                                                                                                                                                                                                                                                                    |  |
| 179       | 191                                                                                    | + 6.7%                                                                                                                                                                 | 4,835                                                                                                                                                                                                                                                    | 5,084                                                                                                                                                                                                                                                                                                                        | + 5.1%                                                                                                                                                                                                                                                                                                                                                                                                                 |  |
| 193       | 259                                                                                    | + 34.2%                                                                                                                                                                | 2,681                                                                                                                                                                                                                                                    | 3,254                                                                                                                                                                                                                                                                                                                        | + 21.4%                                                                                                                                                                                                                                                                                                                                                                                                                |  |
| \$139,500 | \$153,000                                                                              | + 9.7%                                                                                                                                                                 | \$144,000                                                                                                                                                                                                                                                | \$150,000                                                                                                                                                                                                                                                                                                                    | + 4.2%                                                                                                                                                                                                                                                                                                                                                                                                                 |  |
| \$166,057 | \$174,636                                                                              | + 5.2%                                                                                                                                                                 | \$165,021                                                                                                                                                                                                                                                | \$175,697                                                                                                                                                                                                                                                                                                                    | + 6.5%                                                                                                                                                                                                                                                                                                                                                                                                                 |  |
| 93.0%     | 95.0%                                                                                  | + 2.1%                                                                                                                                                                 | 94.1%                                                                                                                                                                                                                                                    | 95.3%                                                                                                                                                                                                                                                                                                                        | + 1.3%                                                                                                                                                                                                                                                                                                                                                                                                                 |  |
| 102       | 82                                                                                     | - 19.7%                                                                                                                                                                | 94                                                                                                                                                                                                                                                       | 87                                                                                                                                                                                                                                                                                                                           | - 6.9%                                                                                                                                                                                                                                                                                                                                                                                                                 |  |
| 1,384     | 1,120                                                                                  | - 19.1%                                                                                                                                                                |                                                                                                                                                                                                                                                          |                                                                                                                                                                                                                                                                                                                              |                                                                                                                                                                                                                                                                                                                                                                                                                        |  |
| 6.2       | 4.1                                                                                    | - 32.9%                                                                                                                                                                |                                                                                                                                                                                                                                                          |                                                                                                                                                                                                                                                                                                                              |                                                                                                                                                                                                                                                                                                                                                                                                                        |  |
|           | Char<br>New L<br>2011<br>179<br>193<br>\$139,500<br>\$166,057<br>93.0%<br>102<br>1,384 | Change in    New Listings    December    2011  2012    179  191    193  259    \$139,500  \$153,000    \$166,057  \$174,636    93.0%  95.0%    102  82    1,384  1,120 | Change in<br>New Listings  Char<br>Closed    December    2011  2012  + / -    179  191  + 6.7%    193  259  + 34.2%    \$139,500  \$153,000  + 9.7%    \$166,057  \$174,636  + 5.2%    93.0%  95.0%  + 2.1%    102  82  - 19.7%    1,384  1,120  - 19.1% | Change in<br>New Listings  Change in<br>Closed Sales    December  Ye    2011  2012  + / -  2011    179  191  + 6.7%  4,835    193  259  + 34.2%  2,681    \$139,500  \$153,000  + 9.7%  \$144,000    \$166,057  \$174,636  + 5.2%  \$165,021    93.0%  95.0%  + 2.1%  94.1%    102  82  - 19.7%  94    1,384  1,120  - 19.1% | Change in<br>New Listings  Change in<br>Closed Sales  Change in<br>Median Sales    December  Year to Date    2011  2012  + / -  2011  2012    179  191  + 6.7%  4.835  5,084    193  259  + 34.2%  2,681  3,254    \$139,500  \$153,000  + 9.7%  \$144,000  \$150,000    \$166,057  \$174,636  + 5.2%  \$165,021  \$175,697    93.0%  95.0%  + 2.1%  94.1%  95.3%    102  82  - 19.7%  94  87    1,384  1,120  - 19.1% |  |