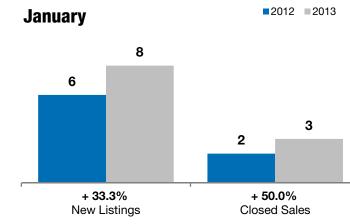

## + 33.3% + 50.0% - 4.6% Change in Change in Change in Change in Median Sales Price

| Lincoln County, SD                       |          | January  |         |          | Year to Date |         |  |
|------------------------------------------|----------|----------|---------|----------|--------------|---------|--|
|                                          | 2012     | 2013     | +/-     | 2012     | 2013         | +/-     |  |
| New Listings                             | 6        | 8        | + 33.3% | 6        | 8            | + 33.3% |  |
| Closed Sales                             | 2        | 3        | + 50.0% | 2        | 3            | + 50.0% |  |
| Median Sales Price*                      | \$92,500 | \$88,250 | - 4.6%  | \$92,500 | \$88,250     | - 4.6%  |  |
| Average Sales Price*                     | \$92,500 | \$94,488 | + 2.1%  | \$92,500 | \$94,488     | + 2.1%  |  |
| Percent of Original List Price Received* | 95.3%    | 100.3%   | + 5.2%  | 95.3%    | 100.3%       | + 5.2%  |  |
| Average Days on Market Until Sale        | 105      | 121      | + 15.6% | 105      | 121          | + 15.6% |  |
| Inventory of Homes for Sale              | 26       | 34       | + 30.8% |          |              |         |  |
| Months Supply of Inventory               | 9.8      | 10.1     | + 3.7%  |          |              |         |  |