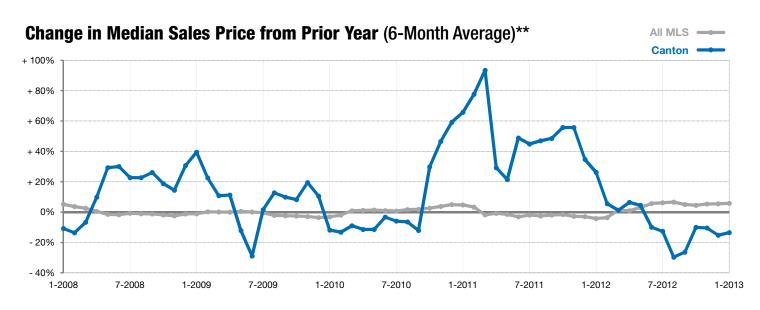

Does not account for list prices from any previous listing contracts or seller concessions. | Activity for one month can sometimes look extreme due to small sample size.

\*\* Each dot represents the change in median sales price from the prior year using a 6-month weighted average. This means that each of the 6 months used in a dot are proportioned according to their share of sales during that period. | Current as of February 6, 2013. All data from RASE Multiple Listing Service. | Powered by 10K Research and Marketing.