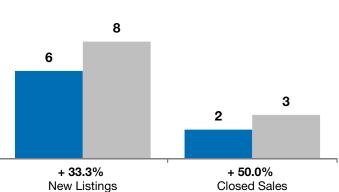

## + 33.3% + 50.0% - 4.6% Change in Change in Change in Change in Median Sales Price

| Lincoln County, SD                       |          | January  |         |          | Year to Date |         |  |
|------------------------------------------|----------|----------|---------|----------|--------------|---------|--|
|                                          | 2012     | 2013     | +/-     | 2012     | 2013         | +/-     |  |
| New Listings                             | 6        | 8        | + 33.3% | 6        | 8            | + 33.3% |  |
| Closed Sales                             | 2        | 3        | + 50.0% | 2        | 3            | + 50.0% |  |
| Median Sales Price*                      | \$92,500 | \$88,250 | - 4.6%  | \$92,500 | \$88,250     | - 4.6%  |  |
| Average Sales Price*                     | \$92,500 | \$94,488 | + 2.1%  | \$92,500 | \$94,488     | + 2.1%  |  |
| Percent of Original List Price Received* | 95.3%    | 100.3%   | + 5.2%  | 95.3%    | 100.3%       | + 5.2%  |  |
| Average Days on Market Until Sale        | 105      | 121      | + 15.6% | 105      | 121          | + 15.6% |  |
| Inventory of Homes for Sale              | 26       | 34       | + 30.8% |          |              |         |  |
| Months Supply of Inventory               | 9.8      | 10.1     | + 3.7%  |          |              |         |  |