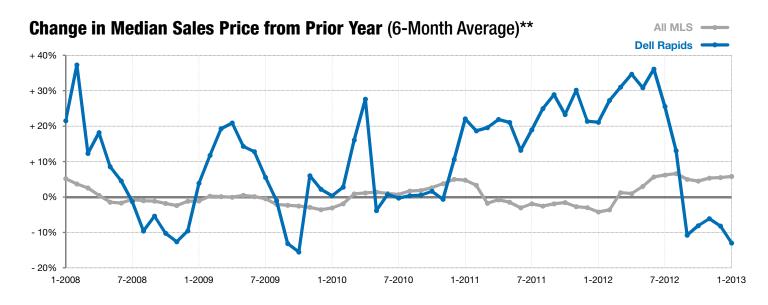

## **Dell Rapids**

0.0% + 300.0%

- 48.5%

Change in **New Listings** 

Change in Closed Sales

Change in Median Sales Price

| Minnehaha County, SD                     | January   |           |          | Year to Date |           |          |
|------------------------------------------|-----------|-----------|----------|--------------|-----------|----------|
|                                          | 2012      | 2013      | +/-      | 2012         | 2013      | +/-      |
| New Listings                             | 2         | 2         | 0.0%     | 2            | 2         | 0.0%     |
| Closed Sales                             | 1         | 4         | + 300.0% | 1            | 4         | + 300.0% |
| Median Sales Price*                      | \$330,000 | \$169,950 | - 48.5%  | \$330,000    | \$169,950 | - 48.5%  |
| Average Sales Price*                     | \$330,000 | \$181,100 | - 45.1%  | \$330,000    | \$181,100 | - 45.1%  |
| Percent of Original List Price Received* | 91.7%     | 92.6%     | + 1.0%   | 91.7%        | 92.6%     | + 1.0%   |
| Average Days on Market Until Sale        | 251       | 114       | - 54.5%  | 251          | 114       | - 54.5%  |
| Inventory of Homes for Sale              | 42        | 31        | - 26.2%  |              |           |          |
| Months Supply of Inventory               | 10.7      | 5.1       | - 52.5%  |              |           |          |

<sup>\*</sup> Does not account for list prices from any previous listing contracts or seller concessions. | Activity for one month can sometimes look extreme due to small sample size.

<sup>\*\*</sup> Each dot represents the change in median sales price from the prior year using a 6-month weighted average. This means that each of the 6 months used in a dot are proportioned according to their share of sales during that period. | Current as of February 6, 2013. All data from RASE Multiple Listing Service. | Powered by 10K Research and Marketing.