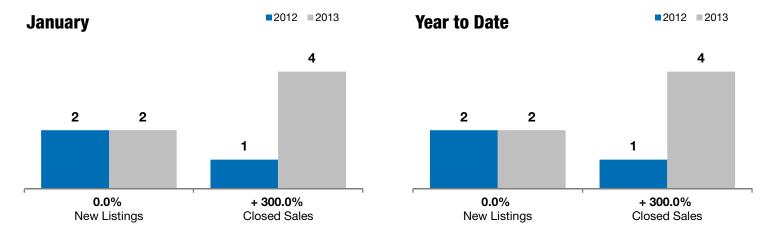

## **Dell Rapids**

0.0% + 300.0%

- 48.5%

Change in **New Listings** 

Change in Closed Sales

Change in Median Sales Price

| Minnehaha County, SD                     | January   |           |          | Year to Date |           |          |
|------------------------------------------|-----------|-----------|----------|--------------|-----------|----------|
|                                          | 2012      | 2013      | +/-      | 2012         | 2013      | +/-      |
| New Listings                             | 2         | 2         | 0.0%     | 2            | 2         | 0.0%     |
| Closed Sales                             | 1         | 4         | + 300.0% | 1            | 4         | + 300.0% |
| Median Sales Price*                      | \$330,000 | \$169,950 | - 48.5%  | \$330,000    | \$169,950 | - 48.5%  |
| Average Sales Price*                     | \$330,000 | \$181,100 | - 45.1%  | \$330,000    | \$181,100 | - 45.1%  |
| Percent of Original List Price Received* | 91.7%     | 92.6%     | + 1.0%   | 91.7%        | 92.6%     | + 1.0%   |
| Average Days on Market Until Sale        | 251       | 114       | - 54.5%  | 251          | 114       | - 54.5%  |
| Inventory of Homes for Sale              | 42        | 31        | - 26.2%  |              |           |          |
| Months Supply of Inventory               | 10.7      | 5.1       | - 52.5%  |              |           |          |