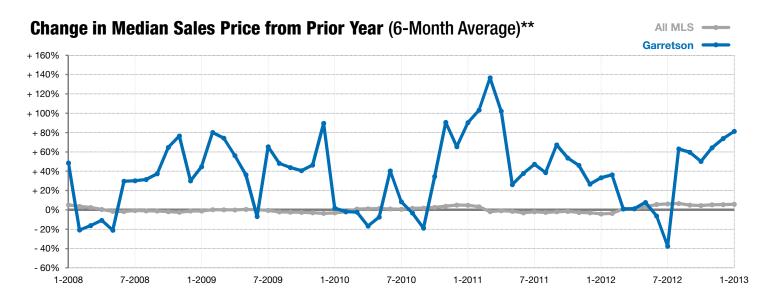

<sup>\*</sup> Does not account for list prices from any previous listing contracts or seller concessions. | Activity for one month can sometimes look extreme due to small sample size.

<sup>\*\*</sup> Each dot represents the change in median sales price from the prior year using a 6-month weighted average. This means that each of the 6 months used in a dot are proportioned according to their share of sales during that period. | Current as of February 6, 2013. All data from RASE Multiple Listing Service. | Powered by 10K Research and Marketing.