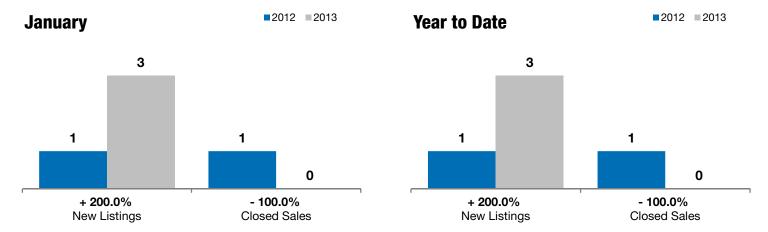

## **Garretson**

+ 200.0% - 100.0%

- 100.0%

Change in **New Listings** 

Change in Closed Sales

Change in Median Sales Price

| Minnehaha County, SD                     | January   |      |          | rear to Date |      |          |
|------------------------------------------|-----------|------|----------|--------------|------|----------|
|                                          | 2012      | 2013 | +/-      | 2012         | 2013 | +/-      |
| New Listings                             | 1         | 3    | + 200.0% | 1            | 3    | + 200.0% |
| Closed Sales                             | 1         | 0    | - 100.0% | 1            | 0    | - 100.0% |
| Median Sales Price*                      | \$290,000 | \$0  | - 100.0% | \$290,000    | \$0  | - 100.0% |
| Average Sales Price*                     | \$290,000 | \$0  | - 100.0% | \$290,000    | \$0  | - 100.0% |
| Percent of Original List Price Received* | 96.7%     | 0.0% | - 100.0% | 96.7%        | 0.0% | - 100.0% |
| Average Days on Market Until Sale        | 71        | 0    | - 100.0% | 71           | 0    | - 100.0% |
| Inventory of Homes for Sale              | 14        | 9    | - 35.7%  |              |      |          |
| Months Supply of Inventory               | 5.9       | 3.8  | - 35.4%  |              |      |          |