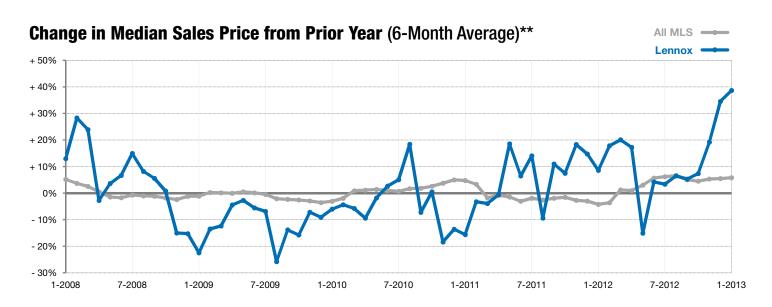

<sup>\*</sup> Does not account for list prices from any previous listing contracts or seller concessions. | Activity for one month can sometimes look extreme due to small sample size.

<sup>\*\*</sup> Each dot represents the change in median sales price from the prior year using a 6-month weighted average. This means that each of the 6 months used in a dot are proportioned according to their share of sales during that period. | Current as of February 6, 2013. All data from RASE Multiple Listing Service. | Powered by 10K Research and Marketing.