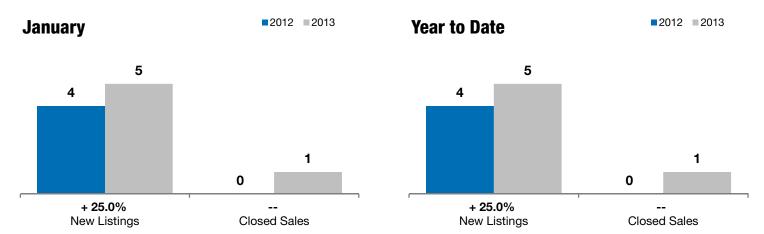

| Lincoln County, SD                       |      | January   | rear to Date |      |           |         |  |  |
|------------------------------------------|------|-----------|--------------|------|-----------|---------|--|--|
|                                          | 2012 | 2013      | +/-          | 2012 | 2013      | +/-     |  |  |
| New Listings                             | 4    | 5         | + 25.0%      | 4    | 5         | + 25.0% |  |  |
| Closed Sales                             | 0    | 1         |              | 0    | 1         |         |  |  |
| Median Sales Price*                      | \$0  | \$197,000 |              | \$0  | \$197,000 |         |  |  |
| Average Sales Price*                     | \$0  | \$197,000 |              | \$0  | \$197,000 |         |  |  |
| Percent of Original List Price Received* | 0.0% | 93.9%     |              | 0.0% | 93.9%     |         |  |  |
| Average Days on Market Until Sale        | 0    | 127       |              | 0    | 127       |         |  |  |
| Inventory of Homes for Sale              | 18   | 9         | - 50.0%      |      |           |         |  |  |
| Months Supply of Inventory               | 5.2  | 2.8       | - 46.0%      |      |           |         |  |  |