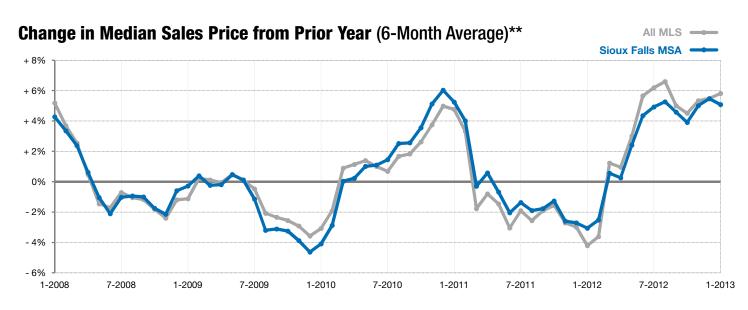

\* Does not account for list prices from any previous listing contracts or seller concessions. | Activity for one month can sometimes look extreme due to small sample size.

\*\* Each dot represents the change in median sales price from the prior year using a 6-month weighted average. This means that each of the 6 months used in a dot are proportioned according to their share of sales during that period. | Current as of February 6, 2013. All data from RASE Multiple Listing Service. | Powered by 10K Research and Marketing.