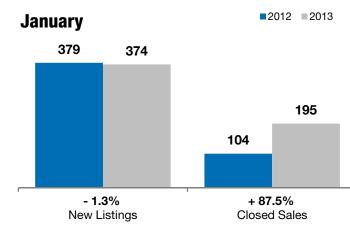

## Local Market Update – January 2013

A RESEARCH TOOL PROVIDED BY THE REALTOR® ASSOCIATION OF THE SIOUX EMPIRE, INC.

| - 1.      | Change in Cha                                                                         |                                                                                                                                                                      | + 87.5%                                                                                                                                                                                                                                       |                                                                                                                                                                                                                                                                                                                        | + 4.3%                                                                                                                                                                                                                                                                                                                                                                                                       |  |
|-----------|---------------------------------------------------------------------------------------|----------------------------------------------------------------------------------------------------------------------------------------------------------------------|-----------------------------------------------------------------------------------------------------------------------------------------------------------------------------------------------------------------------------------------------|------------------------------------------------------------------------------------------------------------------------------------------------------------------------------------------------------------------------------------------------------------------------------------------------------------------------|--------------------------------------------------------------------------------------------------------------------------------------------------------------------------------------------------------------------------------------------------------------------------------------------------------------------------------------------------------------------------------------------------------------|--|
|           |                                                                                       |                                                                                                                                                                      | •                                                                                                                                                                                                                                             | Change in<br>Median Sales Price                                                                                                                                                                                                                                                                                        |                                                                                                                                                                                                                                                                                                                                                                                                              |  |
|           |                                                                                       |                                                                                                                                                                      |                                                                                                                                                                                                                                               |                                                                                                                                                                                                                                                                                                                        |                                                                                                                                                                                                                                                                                                                                                                                                              |  |
|           | January                                                                               |                                                                                                                                                                      |                                                                                                                                                                                                                                               | Year to Date                                                                                                                                                                                                                                                                                                           |                                                                                                                                                                                                                                                                                                                                                                                                              |  |
| 2012      | 2013                                                                                  | +/-                                                                                                                                                                  | 2012                                                                                                                                                                                                                                          | 2013                                                                                                                                                                                                                                                                                                                   | +/-                                                                                                                                                                                                                                                                                                                                                                                                          |  |
| 379       | 374                                                                                   | - 1.3%                                                                                                                                                               | 379                                                                                                                                                                                                                                           | 374                                                                                                                                                                                                                                                                                                                    | - 1.3%                                                                                                                                                                                                                                                                                                                                                                                                       |  |
| 104       | 195                                                                                   | + 87.5%                                                                                                                                                              | 104                                                                                                                                                                                                                                           | 195                                                                                                                                                                                                                                                                                                                    | + 87.5%                                                                                                                                                                                                                                                                                                                                                                                                      |  |
| \$141,000 | \$147,000                                                                             | + 4.3%                                                                                                                                                               | \$141,000                                                                                                                                                                                                                                     | \$147,000                                                                                                                                                                                                                                                                                                              | + 4.3%                                                                                                                                                                                                                                                                                                                                                                                                       |  |
| \$172,905 | \$165,837                                                                             | - 4.1%                                                                                                                                                               | \$172,905                                                                                                                                                                                                                                     | \$165,837                                                                                                                                                                                                                                                                                                              | - 4.1%                                                                                                                                                                                                                                                                                                                                                                                                       |  |
| 93.6%     | 95.6%                                                                                 | + 2.1%                                                                                                                                                               | 93.6%                                                                                                                                                                                                                                         | 95.6%                                                                                                                                                                                                                                                                                                                  | + 2.1%                                                                                                                                                                                                                                                                                                                                                                                                       |  |
| 99        | 83                                                                                    | - 15.9%                                                                                                                                                              | 99                                                                                                                                                                                                                                            | 83                                                                                                                                                                                                                                                                                                                     | - 15.9%                                                                                                                                                                                                                                                                                                                                                                                                      |  |
| 1,462     | 1,156                                                                                 | - 20.9%                                                                                                                                                              |                                                                                                                                                                                                                                               |                                                                                                                                                                                                                                                                                                                        |                                                                                                                                                                                                                                                                                                                                                                                                              |  |
| 6.6       | 4.2                                                                                   | - 36.5%                                                                                                                                                              |                                                                                                                                                                                                                                               |                                                                                                                                                                                                                                                                                                                        |                                                                                                                                                                                                                                                                                                                                                                                                              |  |
|           | Char<br>New L<br>2012<br>379<br>104<br>\$141,000<br>\$172,905<br>93.6%<br>99<br>1,462 | Change in    New Listings    January    2012  2013    379  374    104  195    \$141,000  \$147,000    \$172,905  \$165,837    93.6%  95.6%    99  83    1,462  1,156 | Change in<br>New Listings  Charge<br>Closed    2012  2013  + / -    379  374  - 1.3%    104  195  + 87.5%    \$141,000  \$147,000  + 4.3%    \$172,905  \$165,837  - 4.1%    93.6%  95.6%  + 2.1%    99  83  - 15.9%    1,462  1,156  - 20.9% | Change in<br>New Listings  Change in<br>Closed Sales    January  Ye    2012  2013  + / -  2012    379  374  - 1.3%  379    104  195  + 87.5%  104    \$141,000  \$147,000  + 4.3%  \$141,000    \$172,905  \$165,837  - 4.1%  \$172,905    93.6%  95.6%  + 2.1%  93.6%    99  83  - 15.9%  99    1,462  1,156  - 20.9% | Change in<br>New Listings  Change in<br>Closed Sales  Change in<br>Median Sales    January  Year to Date    2012  2013  + / -  2012  2013    379  374  - 1.3%  379  374    104  195  + 87.5%  104  195    \$141,000  \$147,000  + 4.3%  \$141,000  \$147,000    \$172,905  \$165,837  - 4.1%  \$172,905  \$165,837    93.6%  95.6%  + 2.1%  93.6%  95.6%    99  83  - 15.9%  99  83    1,462  1,156  - 20.9% |  |