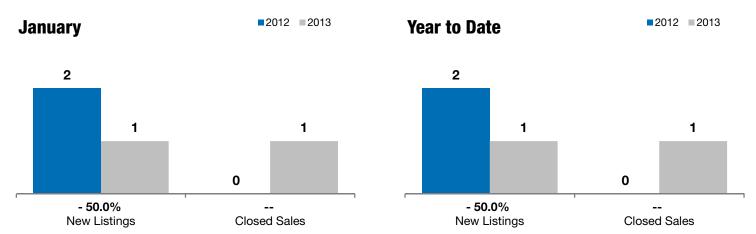

## **Valley Springs**

| - 50.0%      |               |                    |
|--------------|---------------|--------------------|
| Change in    | <br>Change in | Change in          |
| New Listings | Closed Sales  | Median Sales Price |

| Minnehaha County, SD                     |      | January  |         |      | Year to Date |         |  |
|------------------------------------------|------|----------|---------|------|--------------|---------|--|
|                                          | 2012 | 2013     | +/-     | 2012 | 2013         | +/-     |  |
| New Listings                             | 2    | 1        | - 50.0% | 2    | 1            | - 50.0% |  |
| Closed Sales                             | 0    | 1        |         | 0    | 1            |         |  |
| Median Sales Price*                      | \$0  | \$27,500 |         | \$0  | \$27,500     |         |  |
| Average Sales Price*                     | \$0  | \$27,500 |         | \$0  | \$27,500     |         |  |
| Percent of Original List Price Received* | 0.0% | 91.7%    |         | 0.0% | 91.7%        |         |  |
| Average Days on Market Until Sale        | 0    | 38       |         | 0    | 38           |         |  |
| Inventory of Homes for Sale              | 3    | 4        | + 33.3% |      |              |         |  |
| Months Supply of Inventory               | 1.5  | 1.9      | + 24.4% |      |              |         |  |