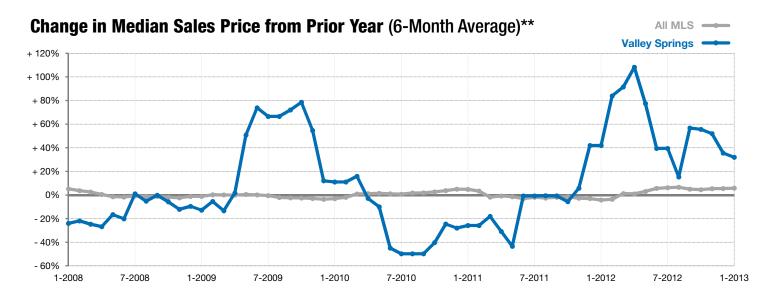

## **Valley Springs**

| - 50.0%      |               |                    |
|--------------|---------------|--------------------|
| Change in    | <br>Change in | Change in          |
| New Listings | Closed Sales  | Median Sales Price |

<sup>\*</sup> Does not account for list prices from any previous listing contracts or seller concessions. | Activity for one month can sometimes look extreme due to small sample size.

<sup>\*\*</sup> Each dot represents the change in median sales price from the prior year using a 6-month weighted average. This means that each of the 6 months used in a dot are proportioned according to their share of sales during that period. | Current as of February 6, 2013. All data from RASE Multiple Listing Service. | Powered by 10K Research and Marketing.