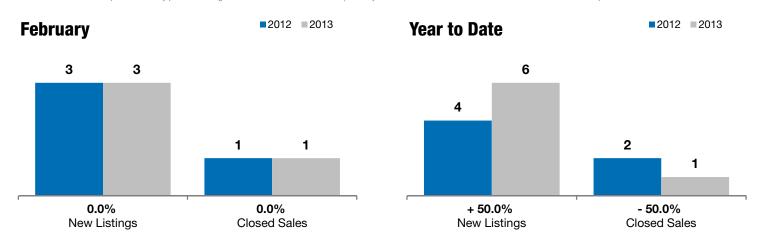

## **Garretson**

0.0% 0.0%

+ 153.2%

Change in **New Listings** 

Change in Closed Sales

Change in Median Sales Price

| Minnehaha County, SD                     | February |           |          | Year to Date |           |         |
|------------------------------------------|----------|-----------|----------|--------------|-----------|---------|
|                                          | 2012     | 2013      | +/-      | 2012         | 2013      | +/-     |
| New Listings                             | 3        | 3         | 0.0%     | 4            | 6         | + 50.0% |
| Closed Sales                             | 1        | 1         | 0.0%     | 2            | 1         | - 50.0% |
| Median Sales Price*                      | \$39,500 | \$100,000 | + 153.2% | \$164,750    | \$100,000 | - 39.3% |
| Average Sales Price*                     | \$39,500 | \$100,000 | + 153.2% | \$164,750    | \$100,000 | - 39.3% |
| Percent of Original List Price Received* | 63.2%    | 91.7%     | + 45.2%  | 79.9%        | 91.7%     | + 14.8% |
| Average Days on Market Until Sale        | 99       | 84        | - 15.2%  | 85           | 84        | - 1.2%  |
| Inventory of Homes for Sale              | 15       | 10        | - 33.3%  |              |           |         |
| Months Supply of Inventory               | 7.5      | 4.2       | - 43.6%  |              |           |         |