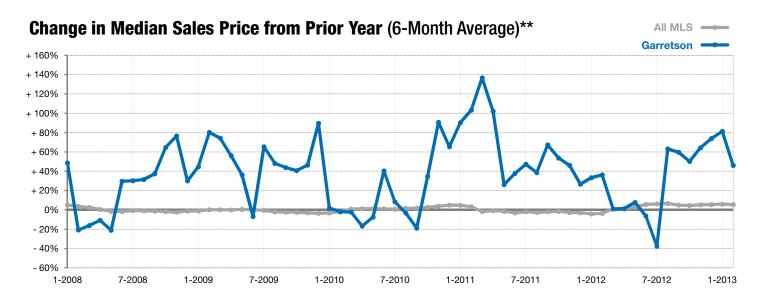

## **Garretson**

0.0% 0.0%

+ 153.2%

Change in **New Listings** 

Change in Closed Sales

Change in Median Sales Price

| Minnehaha County, SD                     | February |           |          | Year to Date |           |         |
|------------------------------------------|----------|-----------|----------|--------------|-----------|---------|
|                                          | 2012     | 2013      | +/-      | 2012         | 2013      | +/-     |
| New Listings                             | 3        | 3         | 0.0%     | 4            | 6         | + 50.0% |
| Closed Sales                             | 1        | 1         | 0.0%     | 2            | 1         | - 50.0% |
| Median Sales Price*                      | \$39,500 | \$100,000 | + 153.2% | \$164,750    | \$100,000 | - 39.3% |
| Average Sales Price*                     | \$39,500 | \$100,000 | + 153.2% | \$164,750    | \$100,000 | - 39.3% |
| Percent of Original List Price Received* | 63.2%    | 91.7%     | + 45.2%  | 79.9%        | 91.7%     | + 14.8% |
| Average Days on Market Until Sale        | 99       | 84        | - 15.2%  | 85           | 84        | - 1.2%  |
| Inventory of Homes for Sale              | 15       | 10        | - 33.3%  |              |           |         |
| Months Supply of Inventory               | 7.5      | 4.2       | - 43.6%  |              |           |         |

<sup>\*</sup> Does not account for list prices from any previous listing contracts or seller concessions. | Activity for one month can sometimes look extreme due to small sample size.

<sup>\*\*</sup> Each dot represents the change in median sales price from the prior year using a 6-month weighted average. This means that each of the 6 months used in a dot are proportioned according to their share of sales during that period. | Current as of March 6, 2013. All data from RASE Multiple Listing Service. | Powered by 10K Research and Marketing.