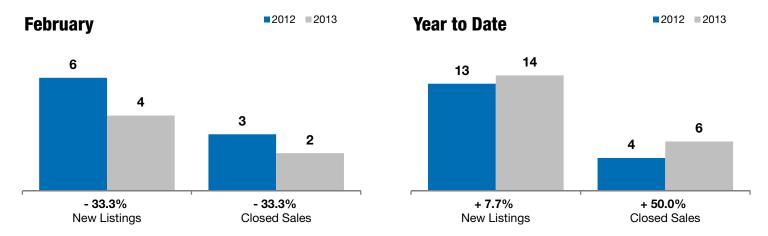

## Luverne

- 33.3%

- 33.3%

- 26.9%

Change in **New Listings** 

Change in Closed Sales

Change in Median Sales Price

| Rock County, MN                          | February  |          |         | Year to Date |           |         |
|------------------------------------------|-----------|----------|---------|--------------|-----------|---------|
|                                          | 2012      | 2013     | +/-     | 2012         | 2013      | +/-     |
| New Listings                             | 6         | 4        | - 33.3% | 13           | 14        | + 7.7%  |
| Closed Sales                             | 3         | 2        | - 33.3% | 4            | 6         | + 50.0% |
| Median Sales Price*                      | \$108,000 | \$79,000 | - 26.9% | \$100,250    | \$85,770  | - 14.4% |
| Average Sales Price*                     | \$125,633 | \$79,000 | - 37.1% | \$117,350    | \$101,423 | - 13.6% |
| Percent of Original List Price Received* | 86.3%     | 71.4%    | - 17.3% | 87.4%        | 83.5%     | - 4.5%  |
| Average Days on Market Until Sale        | 212       | 387      | + 82.0% | 185          | 240       | + 30.2% |
| Inventory of Homes for Sale              | 60        | 53       | - 11.7% |              |           |         |
| Months Supply of Inventory               | 13.3      | 10.1     | - 24.3% |              |           |         |