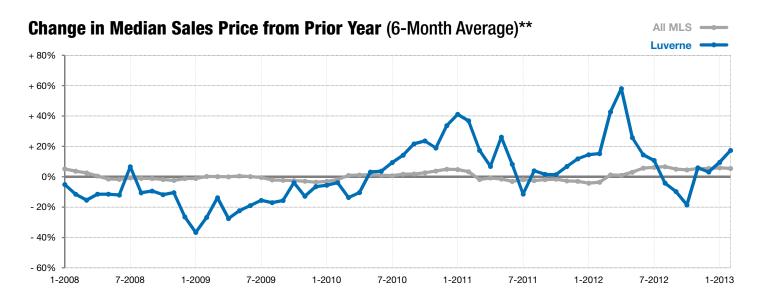

## Luverne

- 33.3%

- 33.3%

- 26.9%

Change in **New Listings** 

Change in Closed Sales

Change in Median Sales Price

| Rock County, MN                          | February  |          |         | Year to Date |           |         |
|------------------------------------------|-----------|----------|---------|--------------|-----------|---------|
|                                          | 2012      | 2013     | +/-     | 2012         | 2013      | +/-     |
| New Listings                             | 6         | 4        | - 33.3% | 13           | 14        | + 7.7%  |
| Closed Sales                             | 3         | 2        | - 33.3% | 4            | 6         | + 50.0% |
| Median Sales Price*                      | \$108,000 | \$79,000 | - 26.9% | \$100,250    | \$85,770  | - 14.4% |
| Average Sales Price*                     | \$125,633 | \$79,000 | - 37.1% | \$117,350    | \$101,423 | - 13.6% |
| Percent of Original List Price Received* | 86.3%     | 71.4%    | - 17.3% | 87.4%        | 83.5%     | - 4.5%  |
| Average Days on Market Until Sale        | 212       | 387      | + 82.0% | 185          | 240       | + 30.2% |
| Inventory of Homes for Sale              | 60        | 53       | - 11.7% |              |           |         |
| Months Supply of Inventory               | 13.3      | 10.1     | - 24.3% |              |           |         |

<sup>\*</sup> Does not account for list prices from any previous listing contracts or seller concessions. | Activity for one month can sometimes look extreme due to small sample size.

<sup>\*\*</sup> Each dot represents the change in median sales price from the prior year using a 6-month weighted average. This means that each of the 6 months used in a dot are proportioned according to their share of sales during that period. | Current as of March 6, 2013. All data from RASE Multiple Listing Service. | Powered by 10K Research and Marketing.